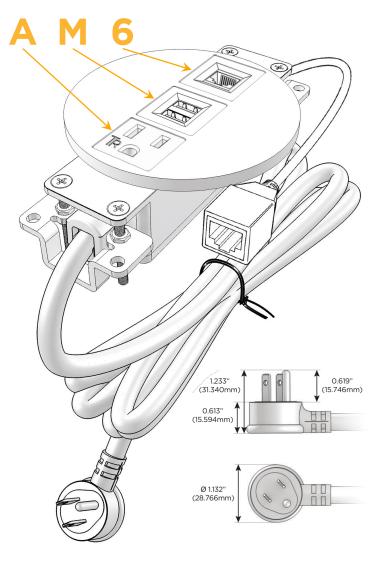

### Plua

Supplied with Low Profile Flat 45° Angle 120 VAC Plug

Optional Standard Straight 120 VAC Plug

Optional Straight 120 VAC Pass-through Plug

- CLEAN, COMPACT DESIGN
- STREAMLINED
- LOW PROFILE
- SIDE-EXITING CORDS
- PLUG & PLAY
- 6' AC CORD & PLUG (FLAT PLUG STANDARD)
- CUSTOMIZABLE CONFIGURATIONS AND FINISHES
- UL LISTED FOR MOUNTING IN FURNITURE
- 15A

Specs: Modules/Ports:

- A Tamper Resistant AC Receptacle
- M Double USB-A (Fast Charging Ports 18W)
- 6 CAT 6

TOP