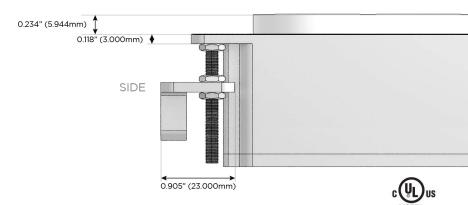

### Plua

Supplied with Low Profile Flat 45° Angle 120 VAC Plug

Optional Standard Straight 120 VAC Plug

Optional Straight 120 VAC Pass-through Plug

- CLEAN, COMPACT DESIGN
- STREAMLINED
- LOW PROFILE
- SIDE-EXITING CORDS
- PLUG & PLAY
- 6' AC CORD & PLUG (FLAT PLUG STANDARD)
- CUSTOMIZABLE CONFIGURATIONS AND FINISHES
- UL LISTED FOR MOUNTING IN FURNITURE
- 15A