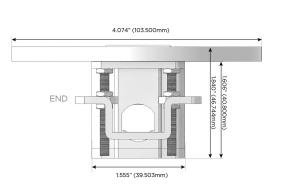

#### AC POWER & DATA CONNECTIVITY SOLUTION

M-POWER-3TW-AM6-SS4RNDB

Bezel Finish: BRUSHED STAINLESS (ABS)

Custom Finishes Available M-POWER-3TW-AM6-SS4RNDB

Specs: Modules/Ports:

- A Tamper Resistant AC Receptacle
- M Double USB-A (Fast Charging Ports 18W)
- 6 CAT 6

TOP