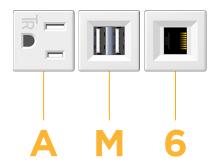

## **Module/Port Options:**

- A Tamper Resistant AC Receptacle
- E USB-A & USB-C (20W)
- M Double USB-A (Fast Charging Ports 18W)
- H HDMI
- 6 CAT 6
- 12 RJ 12
- X Switched AC
- Y 3-Way Switch (Low Voltage)
- V USB-C (45W High Speed Charging Port)
- S USB-C (25W High Speed Charging Port)
- R Switched AC (Rocker Switch)
- Dimmer Switch

Specs: Modules/Ports:

- A Tamper Resistant AC Receptacle
- M Double USB-A (Fast Charging Ports 18W)
- 6 CAT 6

TOP