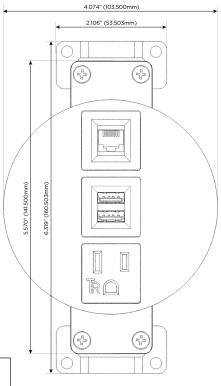

## **Module/Port Options:**

- A Tamper Resistant AC Receptacle
- E USB-A & USB-C (20W)
- M Double USB-A (Fast Charging Ports 18W)
- H HDMI
- 6 CAT 6
- 12 RJ 12
- X Switched AC
- Y 3-Way Switch (Low Voltage)
- V USB-C (45W High Speed Charging Port)
- S USB-C (25W High Speed Charging Port)
- R Switched AC (Rocker Switch)
- Dimmer Switch

Specs: Modules/Ports:

- A Tamper Resistant AC Receptacle
- M Double USB-A (Fast Charging Ports 18W)
- 6 CAT 6

TOP