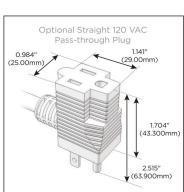

### Plua

Supplied with Low Profile Flat 45° Angle 120 VAC Plug

Optional Standard Straight 120 VAC Plug

Optional Straight 120 VAC Pass-through Plug

- CLEAN, COMPACT DESIGN
- STREAMLINED
- LOW PROFILE
- SIDE-EXITING CORDS
- PLUG & PLAY
- 6' AC CORD & PLUG (FLAT PLUG STANDARD)
- CUSTOMIZABLE CONFIGURATIONS AND FINISHES
- UL LISTED FOR MOUNTING IN FURNITURE
- 15A