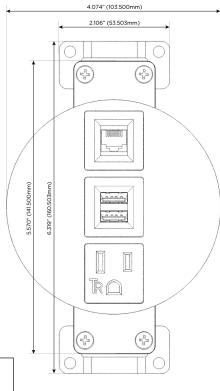

# **Module/Port Options:**

- **Tamper Resistant AC Receptacle**
- **USB-A & USB-C (20W)**
- Double USB-A (Fast Charging Ports 18W)
- HDMI
- 6 CAT 6
- 12 RJ 12
- X Switched AC
- 3-Way Switch (Low Voltage)
- V USB-C (45W High Speed Charging Port)
- USB-C (25W High Speed Charging Port)
- Switched AC (Rocker Switch)
- **Dimmer Switch**

- A Tamper Resistant AC Receptacle
- M Double USB-A (Fast Charging Ports 18W)
- 6 CAT 6

TOP