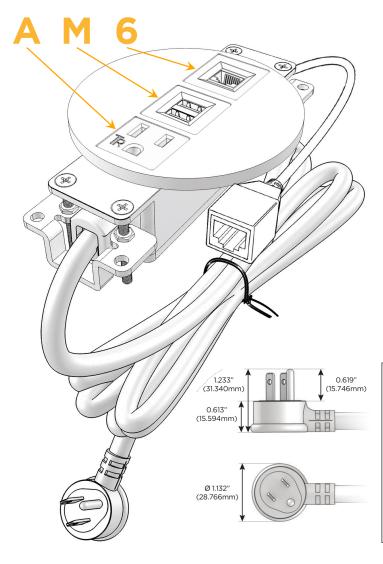

### Plug:

Supplied with Low Profile Flat 45° Angle 120 VAC

Optional Standard Straight 120 VAC Plug

Optional Straight 120 VAC Pass-through Plug

- CLEAN, COMPACT DESIGN
- **STREAMLINED**
- LOW PROFILE
- SIDE-EXITING CORDS
- **PLUG & PLAY**
- 6' AC CORD & PLUG (FLAT PLUG STANDARD)
- **CUSTOMIZABLE CONFIGURATIONS AND FINISHES**
- UL LISTED FOR MOUNTING IN FURNITURE
- 15A

- A Tamper Resistant AC Receptacle
- M Double USB-A (Fast Charging Ports 18W)
- 6 CAT 6

TOP