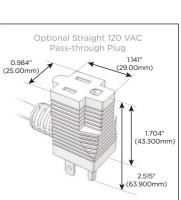

### Plug:

Supplied with Low Profile Flat 45° Angle 120 VAC

Optional Standard Straight 120 VAC Plug

Optional Straight 120 VAC Pass-through Plug

- CLEAN, COMPACT DESIGN
- **STREAMLINED**
- LOW PROFILE
- SIDE-EXITING CORDS
- **PLUG & PLAY**
- 6' AC CORD & PLUG (FLAT PLUG STANDARD)
- **CUSTOMIZABLE CONFIGURATIONS AND FINISHES**
- UL LISTED FOR MOUNTING IN FURNITURE
- 15A