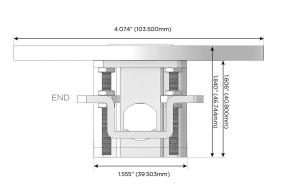

Charging Port)
- USB-C (25W High Speed Charging Port)
- Switched AC (Rocker Switch)
- **Dimmer Switch**

### Plug:

Supplied with Low Profile Flat 45° Angle 120 VAC

Optional Standard Straight 120 VAC Plug

Optional Straight 120 VAC Pass-through Plug

- CLEAN, COMPACT DESIGN
- **STREAMLINED**
- LOW PROFILE
- SIDE-EXITING CORDS
- **PLUG & PLAY**
- 6' AC CORD & PLUG (FLAT PLUG STANDARD)
- **CUSTOMIZABLE CONFIGURATIONS AND FINISHES**
- UL LISTED FOR MOUNTING IN FURNITURE
- 15A





Specs:

### AC POWER & DATA CONNECTIVITY SOLUTION

M-POWER-3TW-AM6-S3RNDSB

Distributed by



Mormax Company, Inc.
8 Westchester Plaza

Elmsford, NY 10523

914-699-0101

sales@mormax.com
mormax.com

Modules/Ports:

- A Tamper Resistant AC Receptacle
- M Double USB-A (Fast Charging Ports 18W)
- 6 CAT 6

TOP