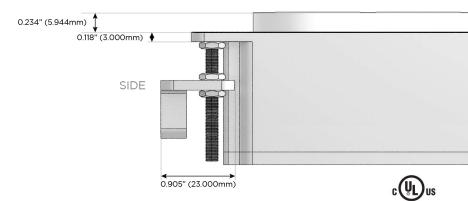

harging Port)
- USB-C (25W High Speed Charging Port)
- Switched AC (Rocker Switch)
- **Dimmer Switch**

### Plug:

Supplied with Low Profile Flat 45° Angle 120 VAC

Optional Standard Straight 120 VAC Plug

Optional Straight 120 VAC Pass-through Plug

- CLEAN, COMPACT DESIGN
- **STREAMLINED**
- LOW PROFILE
- SIDE-EXITING CORDS
- **PLUG & PLAY**
- 6' AC CORD & PLUG (FLAT PLUG STANDARD)
- **CUSTOMIZABLE CONFIGURATIONS AND FINISHES**
- UL LISTED FOR MOUNTING IN FURNITURE
- 15A





Specs:

### AC POWER & DATA CONNECTIVITY SOLUTION

M-POWER-3TW-AM6-S3RNDSB

Distributed by



Mormax Company, Inc.
8 Westchester Plaza

Elmsford, NY 10523

914-699-0101

sales@mormax.com
mormax.com

Modules/Ports:

- A Tamper Resistant AC Receptacle
- M Double USB-A (Fast Charging Ports 18W)
- 6 CAT 6

TOP