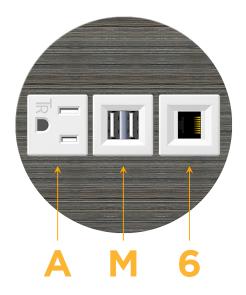

- A Tamper Resistant AC Receptacle
- M Double USB-A (Fast Charging Ports 18W)
- 6 CAT 6

TOP