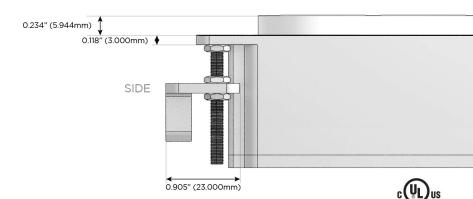

Speed Charging Port)
- Switched AC (Rocker Switch)
- **Dimmer Switch**

## Plug:

Supplied with Low Profile Flat 45° Angle 120 VAC

Optional Standard Straight 120 VAC Plug

Optional Straight 120 VAC Pass-through Plug

- CLEAN, COMPACT DESIGN
- **STREAMLINED**
- LOW PROFILE
- SIDE-EXITING CORDS
- **PLUG & PLAY**
- 6' AC CORD & PLUG (FLAT PLUG STANDARD)
- **CUSTOMIZABLE CONFIGURATIONS AND FINISHES**
- UL LISTED FOR MOUNTING IN FURNITURE
- 15A





#### AC POWER & DATA CONNECTIVITY SOLUTION

M-POWER-3TW-AM6-MRNDSB

Specs:

# Distributed by



Mormax Company, Inc.
8 Westchester Plaza

Elmsford, NY 10523

<u>@</u>

914-699-0101

sales@mormax.com

mormax.com

Modules/Ports:

- A Tamper Resistant AC Receptacle
- M Double USB-A (Fast Charging Ports 18W)
- 6 CAT 6

TOP 4.074" (103.500mm)