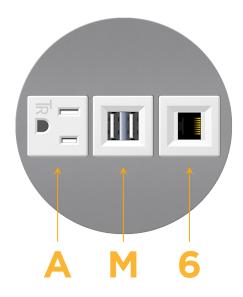

- A Tamper Resistant AC Receptacle
- M Double USB-A (Fast Charging Ports 18W)
- 6 CAT 6

TOP 4.074" (103.500mm)