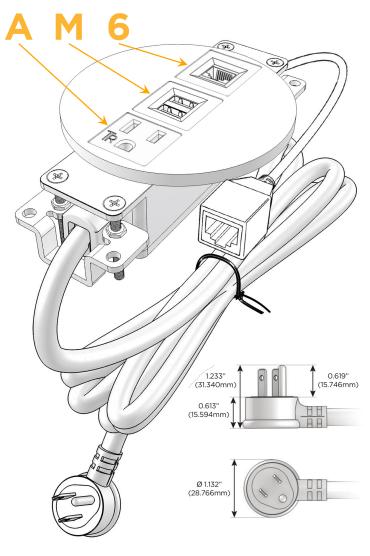

#### AC POWER & DATA CONNECTIVITY SOLUTION

M-POWER-3TW-AM6-MRNDSB

Distributed by

Mormax Company, Inc.

914-699-0101

8 Westchester Plaza Elmsford, NY 10523

sales@mormax.com mormax.com

Metro Light & Power's line of power & data solutions offers sophisticated design elements combined with greater ease of installation. Streamlined and low-profile, enhanced by side-exiting cords, our outlets advance the industry with their cutting edge look and feel. We believe flexibility is key, and we provide a variety of mounting options, including the ability to mount in limited spaces. Our outlets are available in many finishes and configurations, in addition to a custom color and finish capability for our clients.

## Plug:

Supplied with Low Profile Flat 45° Angle 120 VAC

Optional Standard Straight 120 VAC Plug

Optional Straight 120 VAC Pass-through Plug

- CLEAN, COMPACT DESIGN
- **STREAMLINED**
- LOW PROFILE
- SIDE-EXITING CORDS
- **PLUG & PLAY**
- 6' AC CORD & PLUG (FLAT PLUG STANDARD)
- **CUSTOMIZABLE CONFIGURATIONS AND FINISHES**
- UL LISTED FOR MOUNTING IN FURNITURE
- 15A

- A Tamper Resistant AC Receptacle
- M Double USB-A (Fast Charging Ports 18W)
- 6 CAT 6

TOP 4.074" (103.500mm)