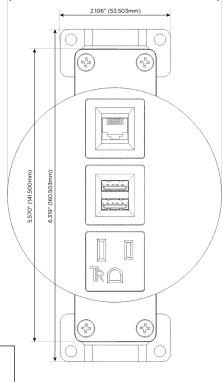

#### AC POWER & DATA CONNECTIVITY SOLUTION

M-POWER-3TW-AM6-MRNDSB

Specs:

- A Tamper Resistant AC Receptacle
- M Double USB-A (Fast Charging Ports 18W)
- 6 CAT 6

TOP 4.074" (103.500mm)