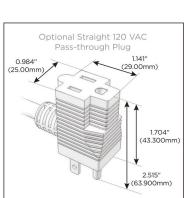

## Plug:

Supplied with Low Profile Flat 45° Angle 120 VAC

Optional Standard Straight 120 VAC Plug

Optional Straight 120 VAC Pass-through Plug

- CLEAN, COMPACT DESIGN
- **STREAMLINED**
- LOW PROFILE
- SIDE-EXITING CORDS
- **PLUG & PLAY**
- 6' AC CORD & PLUG (FLAT PLUG STANDARD)
- **CUSTOMIZABLE CONFIGURATIONS AND FINISHES**
- UL LISTED FOR MOUNTING IN FURNITURE
- 15A