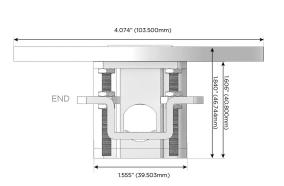

#### AC POWER & DATA CONNECTIVITY SOLUTION

M-POWER-3TW-AM6-MRNDSB

Specs:

- A Tamper Resistant AC Receptacle
- M Double USB-A (Fast Charging Ports 18W)
- 6 CAT 6

TOP 4.074" (103.500mm)