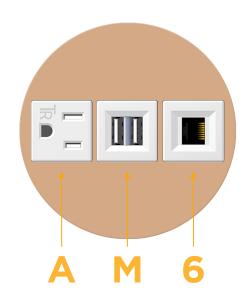

## **Module/Port Options:**

- **Tamper Resistant AC Receptacle** Α
- Е USB-A & USB-C (20W)
- Double USB-A (Fast Charging Ports 18W) M
- н HDMI
- 6 CAT 6
- 12 RJ 12
- X Switched AC
- Y 3-Way Switch (Low Voltage)
- V USB-C (45W High Speed Charging Port)
- USB-C (25W High Speed Charging Port) S
- Switched AC (Rocker Switch) R
- **Dimmer Switch**