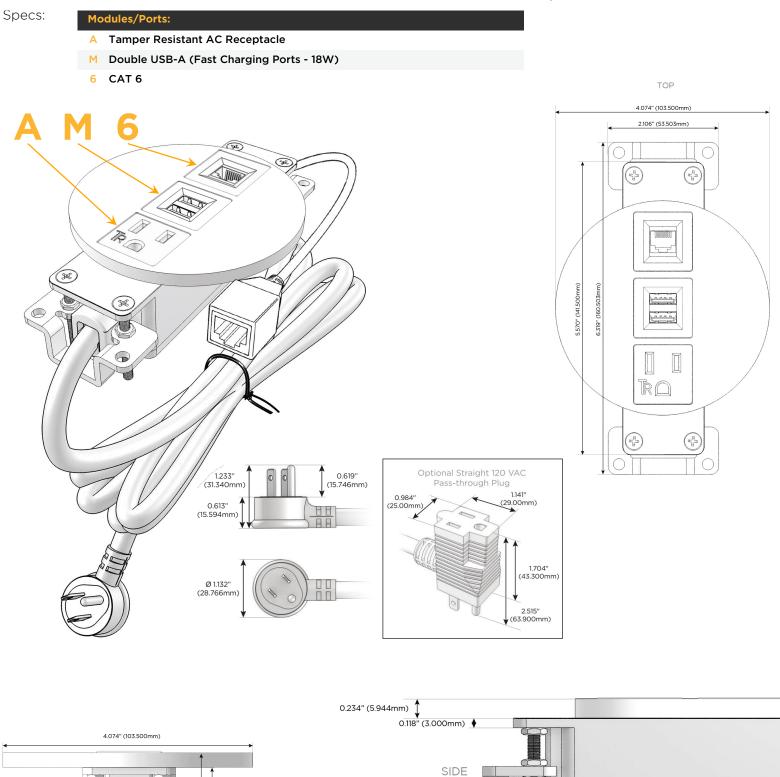

## **Module/Port Options:**

- **Tamper Resistant AC Receptacle** Α
- Е USB-A & USB-C (20W)
- Double USB-A (Fast Charging Ports 18W) M
- н HDMI
- 6 CAT 6
- 12 RJ 12
- X Switched AC
- Y 3-Way Switch (Low Voltage)
- V USB-C (45W High Speed Charging Port)
- USB-C (25W High Speed Charging Port) S
- Switched AC (Rocker Switch) R
- **Dimmer Switch**

#### Plug:

Supplied with Low Profile Flat 45° Angle 120 VAC Plug

**Optional Standard Straight 120 VAC Plug** 

**Optional Straight 120 VAC Pass-through Plug** 

- CLEAN, COMPACT DESIGN
- STREAMLINED
- LOW PROFILE
- SIDE-EXITING CORDS
- PLUG & PLAY
- 6' AC CORD & PLUG (FLAT PLUG STANDARD)
- CUSTOMIZABLE CONFIGURATIONS AND FINISHES
- UL LISTED FOR MOUNTING IN FURNITURE
- 15A