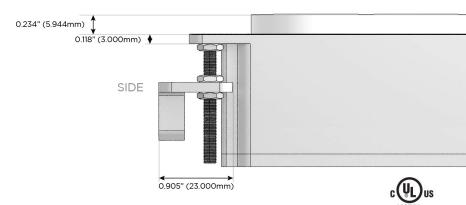

ing Port)
- USB-C (25W High Speed Charging Port)
- Switched AC (Rocker Switch)
- **Dimmer Switch**

#### Plug:

Supplied with Low Profile Flat 45° Angle 120 VAC

Optional Standard Straight 120 VAC Plug

Optional Straight 120 VAC Pass-through Plug

- CLEAN, COMPACT DESIGN
- **STREAMLINED**
- LOW PROFILE
- SIDE-EXITING CORDS
- **PLUG & PLAY**
- 6' AC CORD & PLUG (FLAT PLUG STANDARD)
- **CUSTOMIZABLE CONFIGURATIONS AND FINISHES**
- UL LISTED FOR MOUNTING IN FURNITURE
- 15A





Specs:

#### AC POWER & DATA CONNECTIVITY SOLUTION

M-POWER-3TW-AM6-CHRNDSB

# Distributed by



Mormax Company, Inc.
8 Westchester Plaza

Elmsford, NY 10523

914-699-0101

sales@mormax.com
mormax.com

Modules/Ports:

- A Tamper Resistant AC Receptacle
- M Double USB-A (Fast Charging Ports 18W)
- 6 CAT 6

TOP