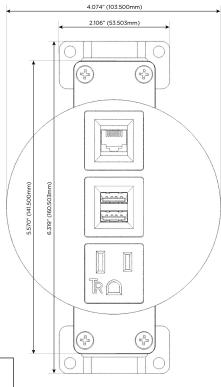

# Distributed by

Mormax Company, Inc.
8 Westchester Plaza

Elmsford, NY 10523

914-699-0101

sales@mormax.com
mormax.com

Modules/Ports:

- A Tamper Resistant AC Receptacle
- M Double USB-A (Fast Charging Ports 18W)
- 6 CAT 6