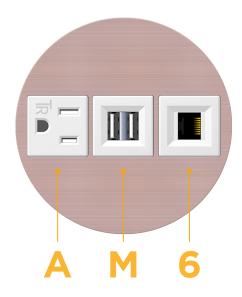

# Distributed by

Mormax Company, Inc.
8 Westchester Plaza

Elmsford, NY 10523

914-699-0101

sales@mormax.com
mormax.com

Modules/Ports:

- A Tamper Resistant AC Receptacle
- M Double USB-A (Fast Charging Ports 18W)
- 6 CAT 6