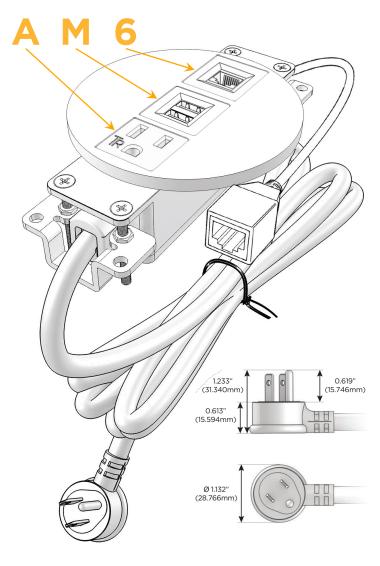

#### Plug:

Supplied with Low Profile Flat 45° Angle 120 VAC

Optional Standard Straight 120 VAC Plug

Optional Straight 120 VAC Pass-through Plug

- CLEAN, COMPACT DESIGN
- **STREAMLINED**
- LOW PROFILE
- SIDE-EXITING CORDS
- **PLUG & PLAY**
- 6' AC CORD & PLUG (FLAT PLUG STANDARD)
- **CUSTOMIZABLE CONFIGURATIONS AND FINISHES**
- UL LISTED FOR MOUNTING IN FURNITURE
- 15A

# Distributed by

Mormax Company, Inc.
8 Westchester Plaza

Elmsford, NY 10523

914-699-0101

sales@mormax.com
mormax.com

Modules/Ports:

- A Tamper Resistant AC Receptacle
- M Double USB-A (Fast Charging Ports 18W)
- 6 CAT 6