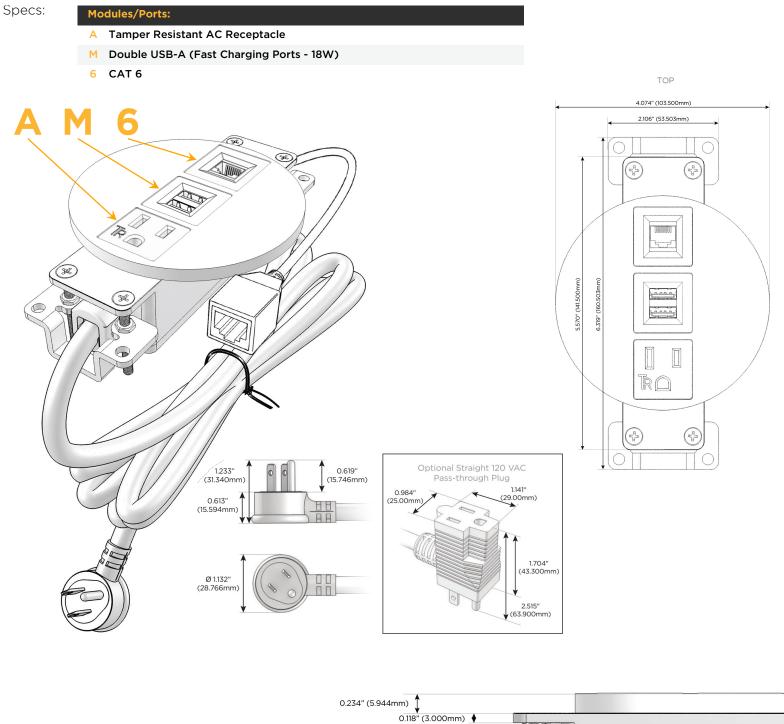

#### **Module/Port Options:**

- **Tamper Resistant AC Receptacle** Α
- Е USB-A & USB-C (20W)
- Double USB-A (Fast Charging Ports 18W) M
- н HDMI
- 6 CAT 6
- 12 RJ 12
- X Switched AC
- V 3-Way Switch (Low Voltage)
- V USB-C (45W High Speed Charging Port)
- USB-C (25W High Speed Charging Port) S
- Switched AC (Rocker Switch) R
- **Dimmer Switch**

### Plug:

Supplied with Low Profile Flat 45° Angle 120 VAC Plug

**Optional Standard Straight 120 VAC Plug** 

**Optional Straight 120 VAC Pass-through Plug** 

- CLEAN, COMPACT DESIGN
- STREAMLINED
- LOW PROFILE
- SIDE-EXITING CORDS
- PLUG & PLAY
- 6' AC CORD & PLUG (FLAT PLUG STANDARD)
- CUSTOMIZABLE CONFIGURATIONS AND FINISHES
- UL LISTED FOR MOUNTING IN FURNITURE
- 15A

## AC POWER & DATA CONNECTIVITY SOLUTION

4.074" (103.500mm)

1.555" (39.503mm)

END

1.606" (40.800mm) 1.840" (46.744mm)

M-POWER-3TW-AM6-BZRNDSB

Mormax Company, Inc. 8 Westchester Plaza Elmsford, NY 10523 ♦ 914-699-0101
✓ sales@mormax.com