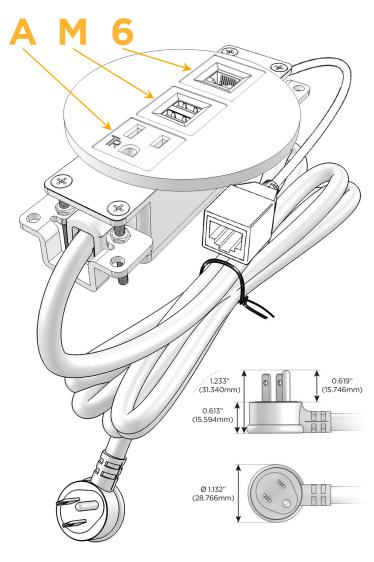

### Plug:

Supplied with Low Profile Flat 45° Angle 120 VAC Plug

Optional Standard Straight 120 VAC Plug

Optional Straight 120 VAC Pass-through Plug

- CLEAN, COMPACT DESIGN
- STREAMLINED
- LOW PROFILE
- SIDE-EXITING CORDS
- PLUG & PLAY
- 6' AC CORD & PLUG (FLAT PLUG STANDARD)
- CUSTOMIZABLE CONFIGURATIONS AND FINISHES
- UL LISTED FOR MOUNTING IN FURNITURE
- 15A

## **Module/Port Options:**

- A Tamper Resistant AC Receptacle
- E USB-A & USB-C (20W)
- M Double USB-A (Fast Charging Ports 18W)
- H HDMI
- 6 CAT 6
- 12 RJ 12
- X Switched AC
- Y 3-Way Switch (Low Voltage)
- V USB-C (45W High Speed Charging Port)
- S USB-C (25W High Speed Charging Port)
- R Switched AC (Rocker Switch)
- D Dimmer Switch