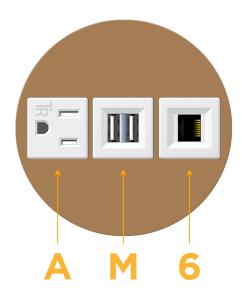

## **Module/Port Options:**

- A Tamper Resistant AC Receptacle
- E USB-A & USB-C (20W)
- M Double USB-A (Fast Charging Ports 18W)
- H HDMI
- 6 CAT 6
- 12 RJ 12
- X Switched AC
- Y 3-Way Switch (Low Voltage)
- V USB-C (45W High Speed Charging Port)
- S USB-C (25W High Speed Charging Port)
- R Switched AC (Rocker Switch)
- D Dimmer Switch

# Distributed by

Mormax Company, Inc.
8 Westchester Plaza

Elmsford, NY 10523

914-699-0101

sales@mormax.com
mormax.com

Modules/Ports:

A Tamper Resistant AC Receptacle

M Double USB-A (Fast Charging Ports - 18W)

6 CAT 6

TOP