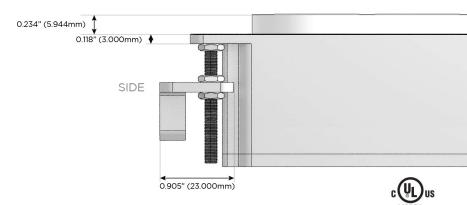

ed Charging Port)
- S USB-C (25W High Speed Charging Port)
- R Switched AC (Rocker Switch)
- D Dimmer Switch

### Plug:

Supplied with Low Profile Flat 45° Angle 120 VAC Plug

Optional Standard Straight 120 VAC Plug

Optional Straight 120 VAC Pass-through Plug

- CLEAN, COMPACT DESIGN
- STREAMLINED
- LOW PROFILE
- SIDE-EXITING CORDS
- PLUG & PLAY
- 6' AC CORD & PLUG (FLAT PLUG STANDARD)
- CUSTOMIZABLE CONFIGURATIONS AND FINISHES
- UL LISTED FOR MOUNTING IN FURNITURE
- 15A





Specs:

### AC POWER & DATA CONNECTIVITY SOLUTION

M-POWER-3TW-AM6-BZ5RNDSB

# Distributed by



Mormax Company, Inc.
8 Westchester Plaza

Elmsford, NY 10523

914-699-0101

sales@mormax.com
mormax.com

Modules/Ports:

A Tamper Resistant AC Receptacle

M Double USB-A (Fast Charging Ports - 18W)

6 CAT 6

TOP