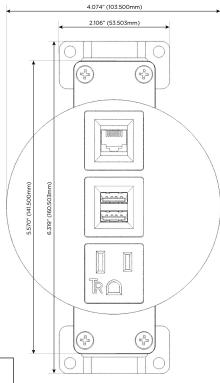

## **Module/Port Options:**

- A Tamper Resistant AC Receptacle
- E USB-A & USB-C (20W)
- M Double USB-A (Fast Charging Ports 18W)
- H HDMI
- 6 CAT 6
- 12 RJ 12
- X Switched AC
- Y 3-Way Switch (Low Voltage)
- V USB-C (45W High Speed Charging Port)
- S USB-C (25W High Speed Charging Port)
- R Switched AC (Rocker Switch)
- D Dimmer Switch

# Distributed by

Mormax Company, Inc.
8 Westchester Plaza

Elmsford, NY 10523

914-699-0101

sales@mormax.com
mormax.com

Modules/Ports:

A Tamper Resistant AC Receptacle

M Double USB-A (Fast Charging Ports - 18W)

6 CAT 6

TOP