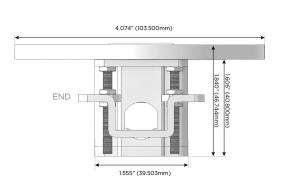

peed Charging Port)
- S USB-C (25W High Speed Charging Port)
- R Switched AC (Rocker Switch)
- D Dimmer Switch

### Plug:

Supplied with Low Profile Flat 45° Angle 120 VAC Plug

Optional Standard Straight 120 VAC Plug

Optional Straight 120 VAC Pass-through Plug

- CLEAN, COMPACT DESIGN
- STREAMLINED
- LOW PROFILE
- SIDE-EXITING CORDS
- PLUG & PLAY
- 6' AC CORD & PLUG (FLAT PLUG STANDARD)
- CUSTOMIZABLE CONFIGURATIONS AND FINISHES
- UL LISTED FOR MOUNTING IN FURNITURE
- 15A





Specs:

### AC POWER & DATA CONNECTIVITY SOLUTION

M-POWER-3TW-AM6-BZ5RNDSB

# Distributed by



Mormax Company, Inc.
8 Westchester Plaza

Elmsford, NY 10523

914-699-0101

sales@mormax.com
mormax.com

Modules/Ports:

A Tamper Resistant AC Receptacle

M Double USB-A (Fast Charging Ports - 18W)

6 CAT 6

TOP