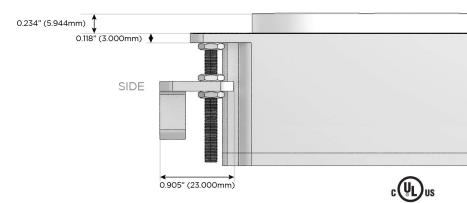

)
- **USB-C (25W High Speed Charging Port)**
- Switched AC (Rocker Switch)
- **Dimmer Switch**

# Plug:

Supplied with Low Profile Flat 45° Angle 120 VAC

Optional Standard Straight 120 VAC Plug

Optional Straight 120 VAC Pass-through Plug

- CLEAN, COMPACT DESIGN
- **STREAMLINED**
- LOW PROFILE
- SIDE-EXITING CORDS
- **PLUG & PLAY**
- 6' AC CORD & PLUG (FLAT PLUG STANDARD)
- **CUSTOMIZABLE CONFIGURATIONS AND FINISHES**
- UL LISTED FOR MOUNTING IN FURNITURE
- 15A





Specs:

### AC POWER & DATA CONNECTIVITY SOLUTION

M-POWER-3TW-AM6-BZ5ARNDSB

Distributed by



Mormax Company, Inc. 8 Westchester Plaza

Elmsford, NY 10523

<u>&</u>

914-699-0101

sales@mormax.com
mormax.com

Modules/Ports:

A Tamper Resistant AC Receptacle

M Double USB-A (Fast Charging Ports - 18W)

6 CAT 6

TOP