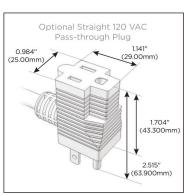

# Plug:

Supplied with Low Profile Flat 45° Angle 120 VAC

Optional Standard Straight 120 VAC Plug

Optional Straight 120 VAC Pass-through Plug

- CLEAN, COMPACT DESIGN
- **STREAMLINED**
- LOW PROFILE
- SIDE-EXITING CORDS
- **PLUG & PLAY**
- 6' AC CORD & PLUG (FLAT PLUG STANDARD)
- **CUSTOMIZABLE CONFIGURATIONS AND FINISHES**
- UL LISTED FOR MOUNTING IN FURNITURE
- 15A