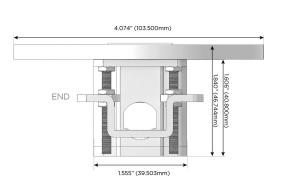

rt)
- **USB-C (25W High Speed Charging Port)**
- Switched AC (Rocker Switch)
- **Dimmer Switch**

# Plug:

Supplied with Low Profile Flat 45° Angle 120 VAC

Optional Standard Straight 120 VAC Plug

Optional Straight 120 VAC Pass-through Plug

- CLEAN, COMPACT DESIGN
- **STREAMLINED**
- LOW PROFILE
- SIDE-EXITING CORDS
- **PLUG & PLAY**
- 6' AC CORD & PLUG (FLAT PLUG STANDARD)
- **CUSTOMIZABLE CONFIGURATIONS AND FINISHES**
- UL LISTED FOR MOUNTING IN FURNITURE
- 15A





Specs:

### AC POWER & DATA CONNECTIVITY SOLUTION

M-POWER-3TW-AM6-BZ5ARNDSB

Distributed by



Mormax Company, Inc. 8 Westchester Plaza

Elmsford, NY 10523

<u>&</u>

914-699-0101

sales@mormax.com
mormax.com

Modules/Ports:

A Tamper Resistant AC Receptacle

M Double USB-A (Fast Charging Ports - 18W)

6 CAT 6

TOP