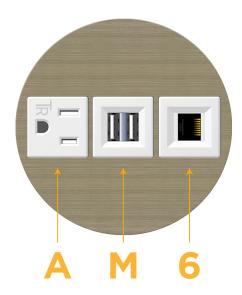

Modules/Ports:

A Tamper Resistant AC Receptacle

M Double USB-A (Fast Charging Ports - 18W)

6 CAT 6

TOP