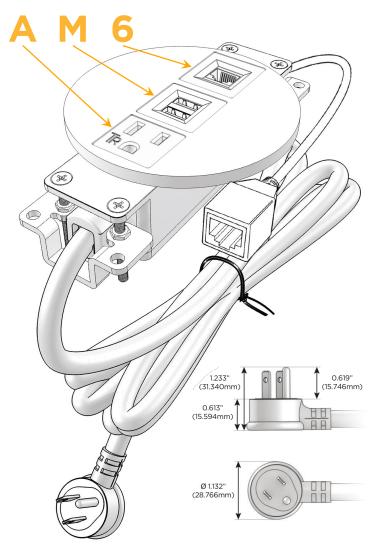

# **Module/Port Options:**

- **Tamper Resistant AC Receptacle**
- **USB-A & USB-C (20W)**
- Double USB-A (Fast Charging Ports 18W)
- HDMI
- 6 CAT 6
- 12 RJ 12
- X Switched AC
- 3-Way Switch (Low Voltage)
- V USB-C (45W High Speed Charging Port)
- **USB-C (25W High Speed Charging Port)**
- Switched AC (Rocker Switch)
- **Dimmer Switch**

# Plug:

Supplied with Low Profile Flat 45° Angle 120 VAC

Optional Standard Straight 120 VAC Plug

Optional Straight 120 VAC Pass-through Plug

- CLEAN, COMPACT DESIGN
- **STREAMLINED**
- LOW PROFILE
- SIDE-EXITING CORDS
- **PLUG & PLAY**
- 6' AC CORD & PLUG (FLAT PLUG STANDARD)
- **CUSTOMIZABLE CONFIGURATIONS AND FINISHES**
- UL LISTED FOR MOUNTING IN FURNITURE
- 15A

Modules/Ports:

A Tamper Resistant AC Receptacle

M Double USB-A (Fast Charging Ports - 18W)

6 CAT 6

TOP