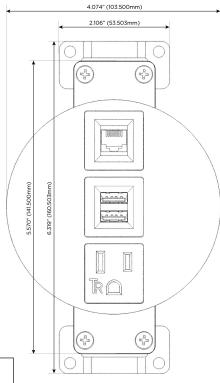

# **Module/Port Options:**

- **Tamper Resistant AC Receptacle**
- **USB-A & USB-C (20W)**
- Double USB-A (Fast Charging Ports 18W)
- HDMI
- 6 CAT 6
- 12 RJ 12
- X Switched AC
- 3-Way Switch (Low Voltage)
- V USB-C (45W High Speed Charging Port)
- **USB-C (25W High Speed Charging Port)**
- Switched AC (Rocker Switch)
- **Dimmer Switch**

Modules/Ports:

A Tamper Resistant AC Receptacle

M Double USB-A (Fast Charging Ports - 18W)

6 CAT 6

TOP