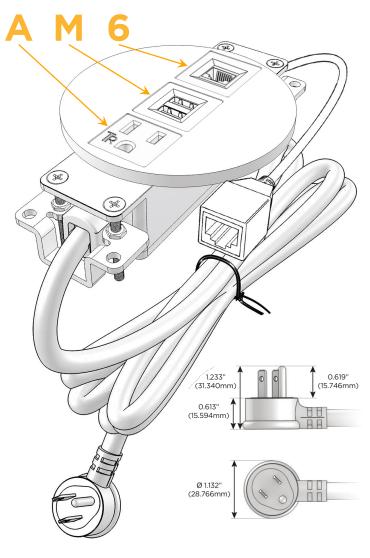

#### AC POWER & DATA CONNECTIVITY SOLUTION

M-POWER-3TW-AM6-BZ4RNDB

Distributed by

Mormax Company, Inc.

914-699-0101

8 Westchester Plaza Elmsford, NY 10523

sales@mormax.com mormax.com

Metro Light & Power's line of power & data solutions offers sophisticated design elements combined with greater ease of installation. Streamlined and low-profile, enhanced by side-exiting cords, our outlets advance the industry with their cutting edge look and feel. We believe flexibility is key, and we provide a variety of mounting options, including the ability to mount in limited spaces. Our outlets are available in many finishes and configurations, in addition to a custom color and finish capability for our clients.

#### Plug:

Supplied with Low Profile Flat 45° Angle 120 VAC

Optional Standard Straight 120 VAC Plug

Optional Straight 120 VAC Pass-through Plug

- CLEAN, COMPACT DESIGN
- **STREAMLINED**
- LOW PROFILE
- SIDE-EXITING CORDS
- **PLUG & PLAY**
- 6' AC CORD & PLUG (FLAT PLUG STANDARD)
- **CUSTOMIZABLE CONFIGURATIONS AND FINISHES**
- UL LISTED FOR MOUNTING IN FURNITURE
- 15A

## **Modules/Ports:**

- A Tamper Resistant AC Receptacle
- M Double USB-A (Fast Charging Ports 18W)
- 6 CAT 6

TOP 4.074" (103.500mm)