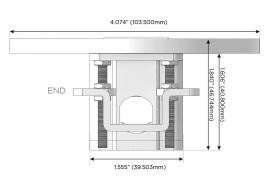

## **Modules/Ports:**

- A Tamper Resistant AC Receptacle
- M Double USB-A (Fast Charging Ports 18W)
- 6 CAT 6

TOP 4.074" (103.500mm)