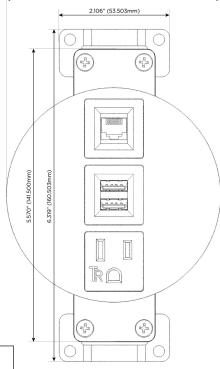

## **Modules/Ports:**

- A Tamper Resistant AC Receptacle
- M Double USB-A (Fast Charging Ports 18W)
- 6 CAT 6

TOP 4.074" (103.500mm)