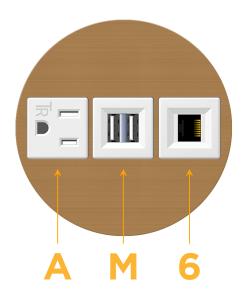

## **Modules/Ports:**

- A Tamper Resistant AC Receptacle
- M Double USB-A (Fast Charging Ports 18W)
- 6 CAT 6

TOP 4.074" (103.500mm)