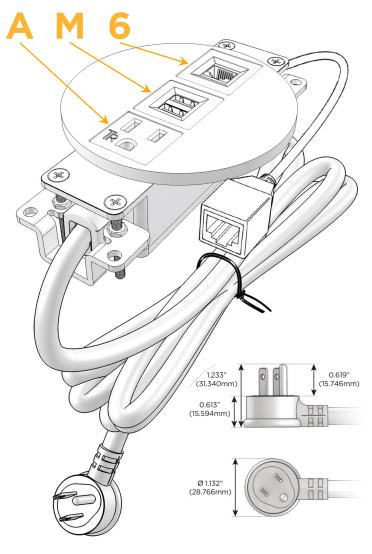

# **Module/Port Options:**

- A Tamper Resistant AC Receptacle
- E USB-A & USB-C (20W)
- M Double USB-A (Fast Charging Ports 18W)
- H HDMI
- 6 CAT 6
- 12 RJ 12
- X Switched AC
- Y 3-Way Switch (Low Voltage)
- V USB-C (45W High Speed Charging Port)
- S USB-C (25W High Speed Charging Port)
- R Switched AC (Rocker Switch)
- Dimmer Switch

### Plug:

Supplied with Low Profile Flat 45° Angle 120 VAC Plug

Optional Standard Straight 120 VAC Plug

Optional Straight 120 VAC Pass-through Plug

- · CLEAN, COMPACT DESIGN
- STREAMLINED
- LOW PROFILE
- SIDE-EXITING CORDS
- PLUG & PLAY
- 6' AC CORD & PLUG (FLAT PLUG STANDARD)
- CUSTOMIZABLE CONFIGURATIONS AND FINISHES
- UL LISTED FOR MOUNTING IN FURNITURE
- 15A

V-AM6-BRRNDB

Specs:

# **Modules/Ports:**

- A Tamper Resistant AC Receptacle
- M Double USB-A (Fast Charging Ports 18W)
- 6 CAT 6

TOP 4.074" (103.500mm)