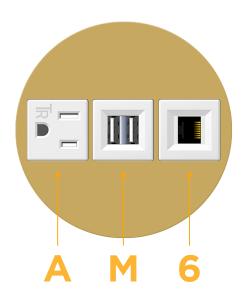

# **Modules/Ports:**

- A Tamper Resistant AC Receptacle
- M Double USB-A (Fast Charging Ports 18W)
- 6 CAT 6

TOP 4.074" (103.500mm)