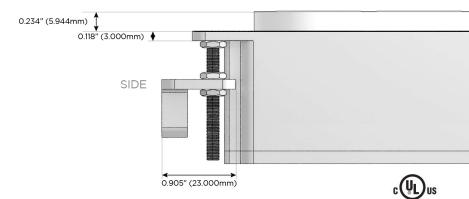

rging Port)
- R Switched AC (Rocker Switch)
- Dimmer Switch

### Plug:

Supplied with Low Profile Flat 45° Angle 120 VAC Plug

Optional Standard Straight 120 VAC Plug

Optional Straight 120 VAC Pass-through Plug

- · CLEAN, COMPACT DESIGN
- STREAMLINED
- LOW PROFILE
- SIDE-EXITING CORDS
- PLUG & PLAY
- 6' AC CORD & PLUG (FLAT PLUG STANDARD)
- CUSTOMIZABLE CONFIGURATIONS AND FINISHES
- UL LISTED FOR MOUNTING IN FURNITURE
- 15A





### AC POWER & DATA CONNECTIVITY SOLUTION

M-POWER-3TW-AM6-BRRNDB

Distributed by



Mormax Company, Inc.
8 Westchester Plaza

Elmsford, NY 10523

<u>&</u>

914-699-0101

sales@mormax.com
mormax.com

V-AM6-BRRNDB

Specs:

# **Modules/Ports:**

- A Tamper Resistant AC Receptacle
- M Double USB-A (Fast Charging Ports 18W)
- 6 CAT 6

TOP 4.074" (103.500mm)