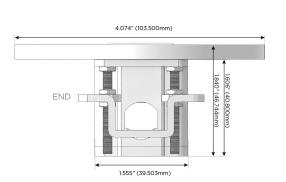

# **Modules/Ports:**

- A Tamper Resistant AC Receptacle
- M Double USB-A (Fast Charging Ports 18W)
- 6 CAT 6

TOP 4.074" (103.500mm)