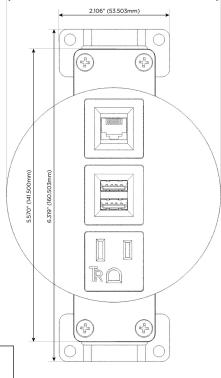

V-AM6-BRRNDB

Specs:

# **Modules/Ports:**

- A Tamper Resistant AC Receptacle
- M Double USB-A (Fast Charging Ports 18W)
- 6 CAT 6

TOP 4.074" (103.500mm)