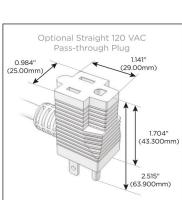

### Plug:

Supplied with Low Profile Flat 45° Angle 120 VAC Plug

Optional Standard Straight 120 VAC Plug

Optional Straight 120 VAC Pass-through Plug

- · CLEAN, COMPACT DESIGN
- STREAMLINED
- LOW PROFILE
- SIDE-EXITING CORDS
- PLUG & PLAY
- 6' AC CORD & PLUG (FLAT PLUG STANDARD)
- CUSTOMIZABLE CONFIGURATIONS AND FINISHES
- UL LISTED FOR MOUNTING IN FURNITURE
- 15A