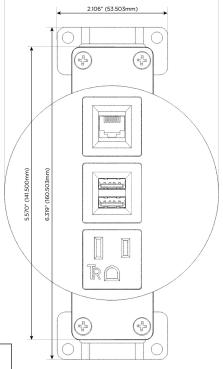

# **Module/Port Options:**

- A Tamper Resistant AC Receptacle
- E USB-A & USB-C (20W)
- M Double USB-A (Fast Charging Ports 18W)
- H HDMI
- 6 CAT 6
- 12 RJ 12
- X Switched AC
- Y 3-Way Switch (Low Voltage)
- V USB-C (45W High Speed Charging Port)
- S USB-C (25W High Speed Charging Port)
- R Switched AC (Rocker Switch)
- Dimmer Switch

sales@mormax.com
mormax.com

Modules/Ports:

- A Tamper Resistant AC Receptacle
- M Double USB-A (Fast Charging Ports 18W)
- 6 CAT 6

TOP 4.074" (103.500mm)