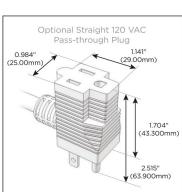

### Plug:

Supplied with Low Profile Flat 45° Angle 120 VAC Plug

Optional Standard Straight 120 VAC Plug

Optional Straight 120 VAC Pass-through Plug

- CLEAN, COMPACT DESIGN
- STREAMLINED
- LOW PROFILE
- SIDE-EXITING CORDS
- PLUG & PLAY
- 6' AC CORD & PLUG (FLAT PLUG STANDARD)
- CUSTOMIZABLE CONFIGURATIONS AND FINISHES
- UL LISTED FOR MOUNTING IN FURNITURE
- 15A