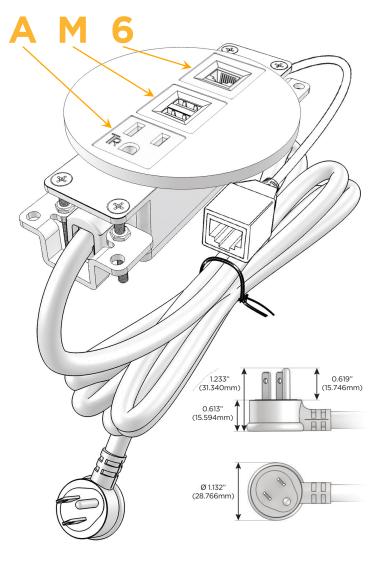

# **Module/Port Options:**

- A Tamper Resistant AC Receptacle
- E USB-A & USB-C (20W)
- M Double USB-A (Fast Charging Ports 18W)
- H HDMI
- 6 CAT 6
- 12 RJ 12
- X Switched AC
- Y 3-Way Switch (Low Voltage)
- V USB-C (45W High Speed Charging Port)
- S USB-C (25W High Speed Charging Port)
- R Switched AC (Rocker Switch)
- Dimmer Switch

### Plug:

Supplied with Low Profile Flat 45° Angle 120 VAC Plug

Optional Standard Straight 120 VAC Plug

Optional Straight 120 VAC Pass-through Plug

- CLEAN, COMPACT DESIGN
- STREAMLINED
- LOW PROFILE
- SIDE-EXITING CORDS
- PLUG & PLAY
- 6' AC CORD & PLUG (FLAT PLUG STANDARD)
- CUSTOMIZABLE CONFIGURATIONS AND FINISHES
- UL LISTED FOR MOUNTING IN FURNITURE
- 15A

sales@mormax.com
mormax.com

Modules/Ports:

- A Tamper Resistant AC Receptacle
- M Double USB-A (Fast Charging Ports 18W)
- 6 CAT 6

TOP 4.074" (103.500mm)