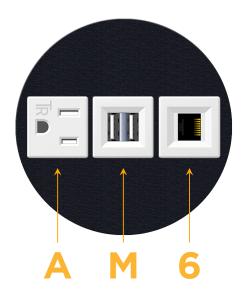

# **Module/Port Options:**

- A Tamper Resistant AC Receptacle
- E USB-A & USB-C (20W)
- M Double USB-A (Fast Charging Ports 18W)
- H HDMI
- 6 CAT 6
- 12 RJ 12
- X Switched AC
- Y 3-Way Switch (Low Voltage)
- V USB-C (45W High Speed Charging Port)
- S USB-C (25W High Speed Charging Port)
- R Switched AC (Rocker Switch)
- Dimmer Switch

sales@mormax.com
mormax.com

Modules/Ports:

- A Tamper Resistant AC Receptacle
- M Double USB-A (Fast Charging Ports 18W)
- 6 CAT 6

TOP 4.074" (103.500mm)