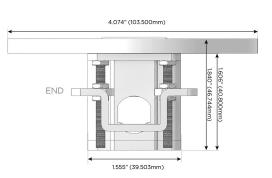

sales@mormax.com
mormax.com

Modules/Ports:

- A Tamper Resistant AC Receptacle
- M Double USB-A (Fast Charging Ports 18W)
- 6 CAT 6

TOP 4.074" (103.500mm)