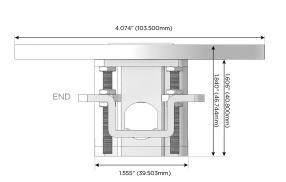

# **Modules/Ports:**

- **Tamper Resistant AC Receptacle**
- Double USB-A (Fast Charging Ports 18W)
- CAT 6

TOP 4.074" (103.500mm)