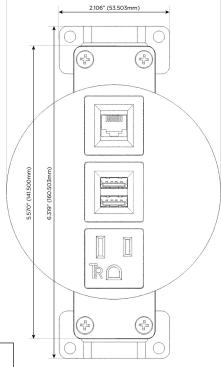

# **Module/Port Options:**

- A Tamper Resistant AC Receptacle
- E USB-A & USB-C (20W)
- M Double USB-A (Fast Charging Ports 18W)
- H HDMI
- 6 CAT 6
- 12 RJ 12
- X Switched AC
- Y 3-Way Switch (Low Voltage)
- V USB-C (45W High Speed Charging Port)
- S USB-C (25W High Speed Charging Port)
- R Switched AC (Rocker Switch)
- Dimmer Switch

# **Modules/Ports:**

- **Tamper Resistant AC Receptacle**
- Double USB-A (Fast Charging Ports 18W)
- CAT 6

TOP 4.074" (103.500mm)