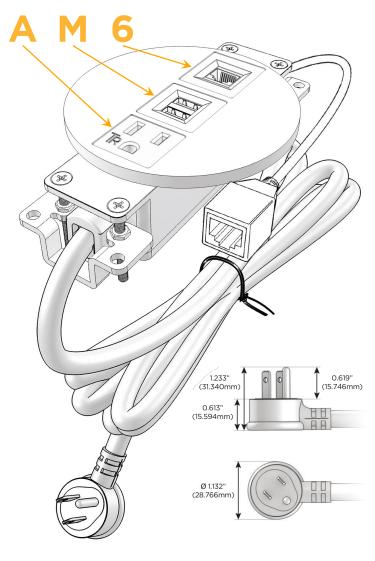

# **Module/Port Options:**

- A Tamper Resistant AC Receptacle
- E USB-A & USB-C (20W)
- M Double USB-A (Fast Charging Ports 18W)
- H HDMI
- 6 CAT 6
- 12 RJ 12
- X Switched AC
- Y 3-Way Switch (Low Voltage)
- V USB-C (45W High Speed Charging Port)
- S USB-C (25W High Speed Charging Port)
- R Switched AC (Rocker Switch)
- Dimmer Switch

### Plug:

Supplied with Low Profile Flat 45° Angle 120 VAC Plug

Optional Standard Straight 120 VAC Plug

Optional Straight 120 VAC Pass-through Plug

- · CLEAN, COMPACT DESIGN
- STREAMLINED
- LOW PROFILE
- SIDE-EXITING CORDS
- PLUG & PLAY
- 6' AC CORD & PLUG (FLAT PLUG STANDARD)
- CUSTOMIZABLE CONFIGURATIONS AND FINISHES
- UL LISTED FOR MOUNTING IN FURNITURE
- 15A

# **Modules/Ports:**

- **Tamper Resistant AC Receptacle**
- Double USB-A (Fast Charging Ports 18W)
- CAT 6

TOP 4.074" (103.500mm)