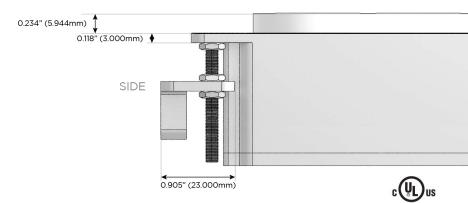

# **Modules/Ports:**

- **Tamper Resistant AC Receptacle**
- Double USB-A (Fast Charging Ports 18W)
- CAT 6

TOP 4.074" (103.500mm)