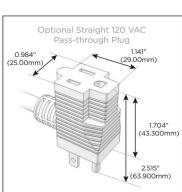

### Plug:

Supplied with Low Profile Flat 45° Angle 120 VAC Plug

Optional Standard Straight 120 VAC Plug

Optional Straight 120 VAC Pass-through Plug

- · CLEAN, COMPACT DESIGN
- STREAMLINED
- LOW PROFILE
- SIDE-EXITING CORDS
- PLUG & PLAY
- 6' AC CORD & PLUG (FLAT PLUG STANDARD)
- CUSTOMIZABLE CONFIGURATIONS AND FINISHES
- UL LISTED FOR MOUNTING IN FURNITURE
- 15A