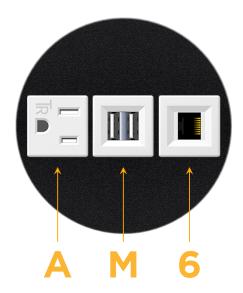

# **Module/Port Options:**

- A Tamper Resistant AC Receptacle
- E USB-A & USB-C (20W)
- M Double USB-A (Fast Charging Ports 18W)
- H HDMI
- 6 CAT 6
- 12 RJ 12
- X Switched AC
- Y 3-Way Switch (Low Voltage)
- V USB-C (45W High Speed Charging Port)
- S USB-C (25W High Speed Charging Port)
- R Switched AC (Rocker Switch)
- Dimmer Switch

# **Modules/Ports:**

- **Tamper Resistant AC Receptacle**
- Double USB-A (Fast Charging Ports 18W)
- CAT 6

TOP 4.074" (103.500mm)