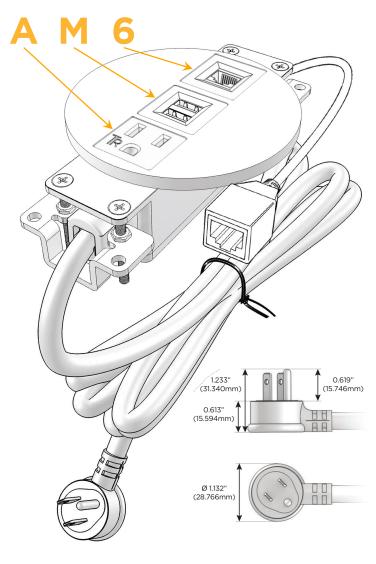

### Plug:

Supplied with Low Profile Flat 45° Angle 120 VAC

Optional Standard Straight 120 VAC Plug

Optional Straight 120 VAC Pass-through Plug

- CLEAN, COMPACT DESIGN
- **STREAMLINED**
- LOW PROFILE
- SIDE-EXITING CORDS
- **PLUG & PLAY**
- 6' AC CORD & PLUG (FLAT PLUG STANDARD)
- **CUSTOMIZABLE CONFIGURATIONS AND FINISHES**
- UL LISTED FOR MOUNTING IN FURNITURE
- 15A

- A Tamper Resistant AC Receptacle
- M Double USB-A (Fast Charging Ports 18W)
- 6 CAT 6

TOP 4.074" (103.500mm)