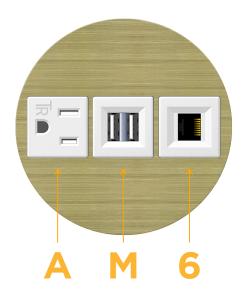

- A Tamper Resistant AC Receptacle
- M Double USB-A (Fast Charging Ports 18W)
- 6 CAT 6

TOP 4.074" (103.500mm)