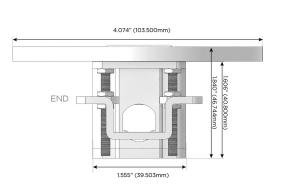

- A Tamper Resistant AC Receptacle
- M Double USB-A (Fast Charging Ports 18W)
- 6 CAT 6

TOP 4.074" (103.500mm)