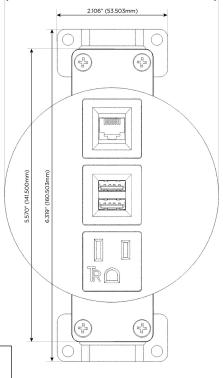

- A Tamper Resistant AC Receptacle
- M Double USB-A (Fast Charging Ports 18W)
- 6 CAT 6

TOP 4.074" (103.500mm)