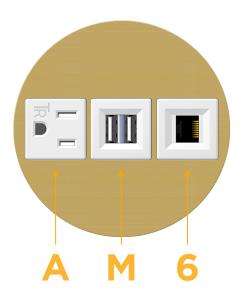

# Specs: Modules/Ports:

- A Tamper Resistant AC Receptacle
- M Double USB-A (Fast Charging Ports 18W)
- 6 CAT 6

TOP