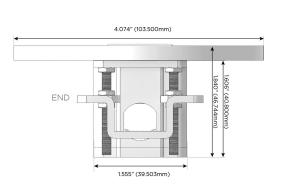

#### Plug:

Supplied with Low Profile Flat 45° Angle 120 VAC

Optional Standard Straight 120 VAC Plug

Optional Straight 120 VAC Pass-through Plug

- CLEAN, COMPACT DESIGN
- **STREAMLINED**
- LOW PROFILE
- SIDE-EXITING CORDS
- **PLUG & PLAY**
- 6' AC CORD & PLUG (FLAT PLUG STANDARD)
- **CUSTOMIZABLE CONFIGURATIONS AND FINISHES**
- UL LISTED FOR MOUNTING IN FURNITURE
- 15A