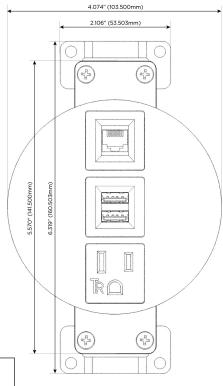

## **Module/Port Options:**

- **Tamper Resistant AC Receptacle**
- **USB-A & USB-C (20W)**
- Double USB-A (Fast Charging Ports 18W)
- **HDMI**
- 6 CAT 6
- 12 RJ 12
- X Switched AC
- 3-Way Switch (Low Voltage)
- V USB-C (45W High Speed Charging Port)
- USB-C (25W High Speed Charging Port)
- Switched AC (Rocker Switch)
- **Dimmer Switch**

# Specs: Modules/Ports:

- A Tamper Resistant AC Receptacle
- M Double USB-A (Fast Charging Ports 18W)
- 6 CAT 6

TOP