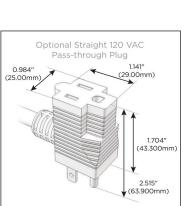

#### Plug:

Supplied with Low Profile Flat 45° Angle 120 VAC

Optional Standard Straight 120 VAC Plug

Optional Straight 120 VAC Pass-through Plug

- CLEAN, COMPACT DESIGN
- **STREAMLINED**
- LOW PROFILE
- SIDE-EXITING CORDS
- **PLUG & PLAY**
- 6' AC CORD & PLUG (FLAT PLUG STANDARD)
- **CUSTOMIZABLE CONFIGURATIONS AND FINISHES**
- UL LISTED FOR MOUNTING IN FURNITURE
- 15A