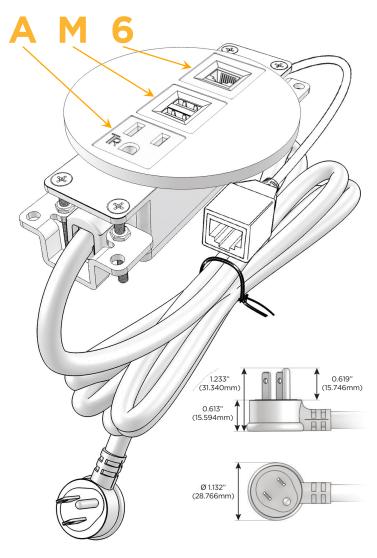

## **Module/Port Options:**

- **Tamper Resistant AC Receptacle**
- **USB-A & USB-C (20W)**
- Double USB-A (Fast Charging Ports 18W)
- **HDMI**
- 6 CAT 6
- 12 RJ 12
- X Switched AC
- 3-Way Switch (Low Voltage)
- V USB-C (45W High Speed Charging Port)
- USB-C (25W High Speed Charging Port)
- Switched AC (Rocker Switch)
- **Dimmer Switch**

#### Plug:

Supplied with Low Profile Flat 45° Angle 120 VAC

Optional Standard Straight 120 VAC Plug

Optional Straight 120 VAC Pass-through Plug

- CLEAN, COMPACT DESIGN
- **STREAMLINED**
- LOW PROFILE
- SIDE-EXITING CORDS
- **PLUG & PLAY**
- 6' AC CORD & PLUG (FLAT PLUG STANDARD)
- **CUSTOMIZABLE CONFIGURATIONS AND FINISHES**
- UL LISTED FOR MOUNTING IN FURNITURE
- 15A

# Specs: Modules/Ports:

- A Tamper Resistant AC Receptacle
- M Double USB-A (Fast Charging Ports 18W)
- 6 CAT 6

TOP