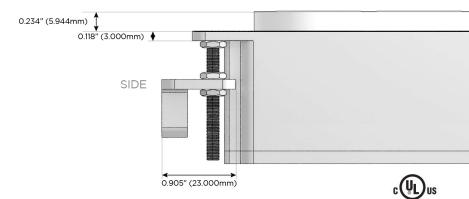

#### Plug:

Supplied with Low Profile Flat 45° Angle 120 VAC

Optional Standard Straight 120 VAC Plug

Optional Straight 120 VAC Pass-through Plug

- CLEAN, COMPACT DESIGN
- **STREAMLINED**
- LOW PROFILE
- SIDE-EXITING CORDS
- **PLUG & PLAY**
- 6' AC CORD & PLUG (FLAT PLUG STANDARD)
- **CUSTOMIZABLE CONFIGURATIONS AND FINISHES**
- UL LISTED FOR MOUNTING IN FURNITURE
- 15A