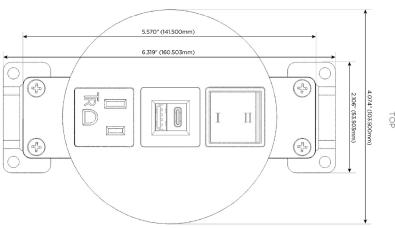

### **Module/Port Options:**

- **Tamper Resistant AC Receptacle**
- USB-A & USB-C (20W)
- Double USB-A (Fast Charging Ports 18W)
- HDMI
- CAT 6
- 12 RJ 12
- Switched AC
- 3-Way Switch (Low Voltage)
- V USB-C (45W High Speed Charging Port)
- USB-C (25W High Speed Charging Port)
- R Switched AC (Rocker Switch)
- **Dimmer Switch**