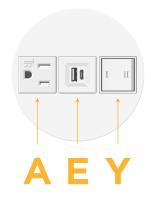

### **Module/Port Options:**

- **Tamper Resistant AC Receptacle**
- USB-A & USB-C (20W)
- Double USB-A (Fast Charging Ports 18W)
- HDMI
- CAT 6
- 12 RJ 12
- Switched AC
- 3-Way Switch (Low Voltage)
- V USB-C (45W High Speed Charging Port)
- USB-C (25W High Speed Charging Port)
- R Switched AC (Rocker Switch)
- **Dimmer Switch**