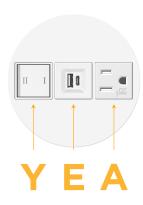

### **Module/Port Options:**

- **Tamper Resistant AC Receptacle**
- USB-A & USB-C (20W)
- Double USB-A (Fast Charging Ports 18W)
- HDMI
- CAT 6
- 12 RJ 12
- Switched AC
- 3-Way Switch (Low Voltage)
- V USB-C (45W High Speed Charging Port)
- USB-C (25W High Speed Charging Port)
- R Switched AC (Rocker Switch)
- **Dimmer Switch**