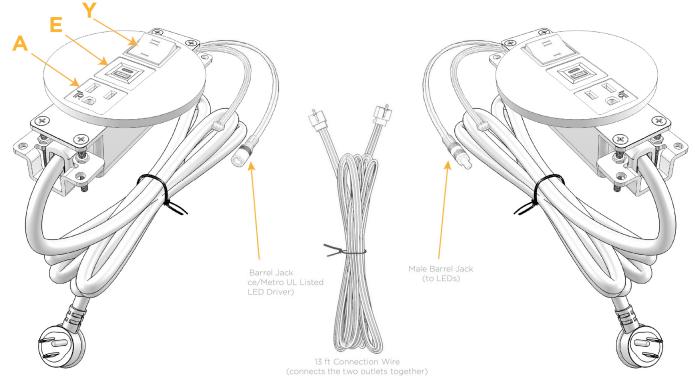

### **Module/Port Options:**

- **Tamper Resistant AC Receptacle**
- USB-A & USB-C (20W)
- Double USB-A (Fast Charging Ports 18W)
- HDMI
- CAT 6
- 12 RJ 12
- Switched AC
- 3-Way Switch (Low Voltage)
- V USB-C (45W High Speed Charging Port)
- USB-C (25W High Speed Charging Port)
- R Switched AC (Rocker Switch)
- **Dimmer Switch**

### Plug:

Supplied with Low Profile Flat 45° Angle 120 VAC

Optional Standard Straight 120 VAC Plug

Optional Straight 120 VAC Pass-through Plug

- CLEAN, COMPACT DESIGN
- **STREAMLINED**
- LOW PROFILE
- SIDE-EXITING CORDS
- **PLUG & PLAY**
- 6' AC CORD & PLUG (FLAT PLUG STANDARD)
- **CUSTOMIZABLE CONFIGURATIONS AND FINISHES**
- **UL LISTED FOR MOUNTING IN FURNITURE**
- 15A

🗥 UL LISTED AND APPROVED FOR USE ONLY WITH METRO LIGHT & POWER'S UL LISTED LEDS & CLASS 2 UL LISTED LED DRIVERS