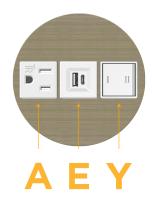

### **Module/Port Options:**

- **Tamper Resistant AC Receptacle**
- USB-A & USB-C (20W)
- Double USB-A (Fast Charging Ports 18W)
- HDMI
- CAT 6
- 12 RJ 12
- Switched AC
- 3-Way Switch (Low Voltage)
- V USB-C (45W High Speed Charging Port)
- USB-C (25W High Speed Charging Port)
- R Switched AC (Rocker Switch)
- **Dimmer Switch**

# Distributed by

Mormax Company, Inc.
8 Westchester Plaza

Elmsford, NY 10523

914-699-0101

 $\subseteq$ 

sales@mormax.com mormax.com

A Tamper Resistant AC Receptacle

E USB-A & USB-C (20W)

Y 3-Way Switch