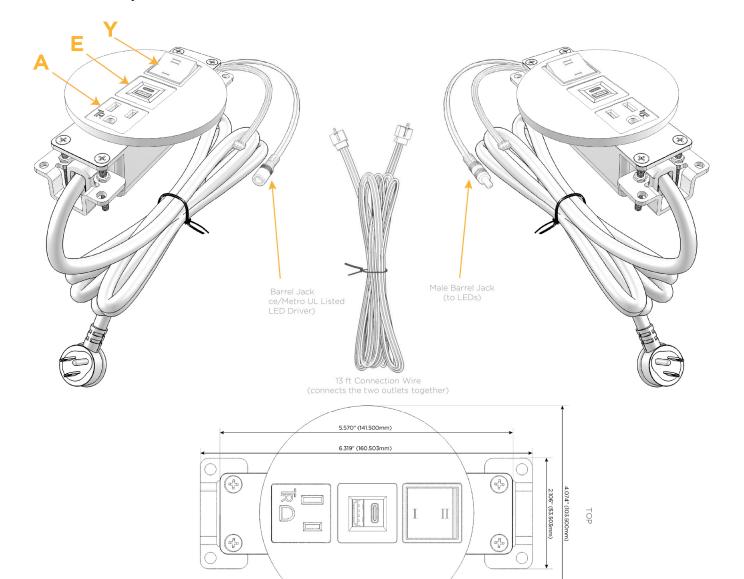

### **Module/Port Options:**

- **Tamper Resistant AC Receptacle**
- USB-A & USB-C (20W)
- Double USB-A (Fast Charging Ports 18W)
- HDMI
- CAT 6
- 12 RJ 12
- Switched AC
- 3-Way Switch (Low Voltage)
- V USB-C (45W High Speed Charging Port)
- USB-C (25W High Speed Charging Port)
- R Switched AC (Rocker Switch)
- **Dimmer Switch**

### Plug:

Supplied with Low Profile Flat 45° Angle 120 VAC

Optional Standard Straight 120 VAC Plug

Optional Straight 120 VAC Pass-through Plug

- CLEAN, COMPACT DESIGN
- **STREAMLINED**
- LOW PROFILE
- SIDE-EXITING CORDS
- **PLUG & PLAY**
- 6' AC CORD & PLUG (FLAT PLUG STANDARD)
- **CUSTOMIZABLE CONFIGURATIONS AND FINISHES**
- **UL LISTED FOR MOUNTING IN FURNITURE**
- 15A

UL LISTED AND APPROVED FOR USE ONLY WITH METRO LIGHT & POWER'S UL LISTED LEDS & CLASS 2 UL LISTED LED DRIVERS

# Distributed by

Mormax Company, Inc.
8 Westchester Plaza

Elmsford, NY 10523

914-699-0101

 $\subseteq$ 

sales@mormax.com mormax.com

A Tamper Resistant AC Receptacle

E USB-A & USB-C (20W)

Y 3-Way Switch