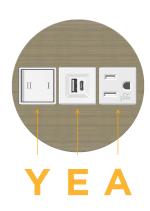

### **Module/Port Options:**

- **Tamper Resistant AC Receptacle**
- USB-A & USB-C (20W)
- Double USB-A (Fast Charging Ports 18W)
- HDMI
- CAT 6
- 12 RJ 12
- Switched AC
- 3-Way Switch (Low Voltage)
- V USB-C (45W High Speed Charging Port)
- USB-C (25W High Speed Charging Port)
- R Switched AC (Rocker Switch)
- **Dimmer Switch**

# Distributed by

Mormax Company, Inc.
8 Westchester Plaza

Elmsford, NY 10523

914-699-0101

 $\subseteq$ 

sales@mormax.com mormax.com

A Tamper Resistant AC Receptacle

E USB-A & USB-C (20W)

Y 3-Way Switch