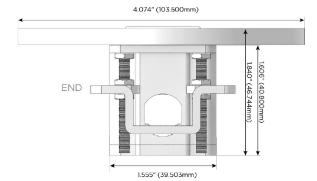

### Plug:

Supplied with Low Profile Flat 45° Angle 120 VAC

Optional Standard Straight 120 VAC Plug

Optional Straight 120 VAC Pass-through Plug

- CLEAN, COMPACT DESIGN
- **STREAMLINED**
- LOW PROFILE
- SIDE-EXITING CORDS
- **PLUG & PLAY**
- 6' AC CORD & PLUG (FLAT PLUG STANDARD)
- **CUSTOMIZABLE CONFIGURATIONS AND FINISHES**
- **UL LISTED FOR MOUNTING IN FURNITURE**
- 15A