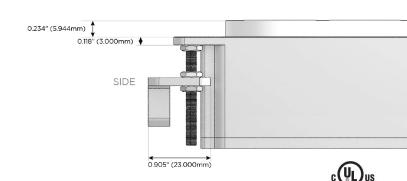

### Plug:

Supplied with Low Profile Flat 45° Angle 120 VAC

Optional Standard Straight 120 VAC Plug

Optional Straight 120 VAC Pass-through Plug

- CLEAN, COMPACT DESIGN
- **STREAMLINED**
- LOW PROFILE
- SIDE-EXITING CORDS
- **PLUG & PLAY**
- 6' AC CORD & PLUG (FLAT PLUG STANDARD)
- **CUSTOMIZABLE CONFIGURATIONS AND FINISHES**
- **UL LISTED FOR MOUNTING IN FURNITURE**
- 15A