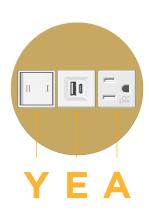

## **Module/Port Options:**

- A Tamper Resistant AC Receptacle
- E USB-A & USB-C (20W)
- M Double USB-A (Fast Charging Ports 18W)
- H HDMI
- 6 CAT 6
- 12 RJ 12
- X Switched AC
- Y 3-Way Switch (Low Voltage)
- V USB-C (45W High Speed Charging Port)
- S USB-C (25W High Speed Charging Port)
- R Switched AC (Rocker Switch)
- Dimmer Switch

# Distributed by

Mormax Company, Inc.
8 Westchester Plaza

Elmsford, NY 10523

914-699-0101

 $\leq$ 

sales@mormax.com mormax.com

A Tamper Resistant AC Receptacle

E USB-A & USB-C (20W)

Y 3-Way Switch