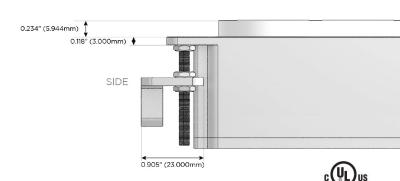

## Plug:

Supplied with Low Profile Flat 45° Angle 120 VAC Plug

Optional Standard Straight 120 VAC Plug

Optional Straight 120 VAC Pass-through Plug

- CLEAN, COMPACT DESIGN
- STREAMLINED
- LOW PROFILE
- SIDE-EXITING CORDS
- PLUG & PLAY
- 6' AC CORD & PLUG (FLAT PLUG STANDARD)
- CUSTOMIZABLE CONFIGURATIONS AND FINISHES
- UL LISTED FOR MOUNTING IN FURNITURE
- 15A