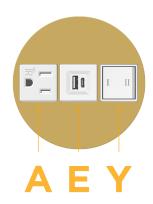

## **Module/Port Options:**

- A Tamper Resistant AC Receptacle
- E USB-A & USB-C (20W)
- M Double USB-A (Fast Charging Ports 18W)
- H HDMI
- 6 CAT 6
- 12 RJ 12
- X Switched AC
- Y 3-Way Switch (Low Voltage)
- V USB-C (45W High Speed Charging Port)
- S USB-C (25W High Speed Charging Port)
- R Switched AC (Rocker Switch)
- Dimmer Switch

# Distributed by

Mormax Company, Inc.
8 Westchester Plaza

Elmsford, NY 10523

914-699-0101

 $\leq$ 

sales@mormax.com mormax.com

A Tamper Resistant AC Receptacle

E USB-A & USB-C (20W)

Y 3-Way Switch