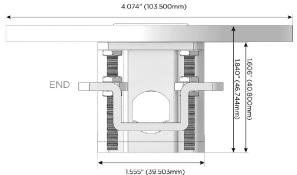

## Plug:

Supplied with Low Profile Flat 45° Angle 120 VAC Plug

Optional Standard Straight 120 VAC Plug

Optional Straight 120 VAC Pass-through Plug

- CLEAN, COMPACT DESIGN
- STREAMLINED
- LOW PROFILE
- SIDE-EXITING CORDS
- PLUG & PLAY
- 6' AC CORD & PLUG (FLAT PLUG STANDARD)
- CUSTOMIZABLE CONFIGURATIONS AND FINISHES
- UL LISTED FOR MOUNTING IN FURNITURE
- 15A