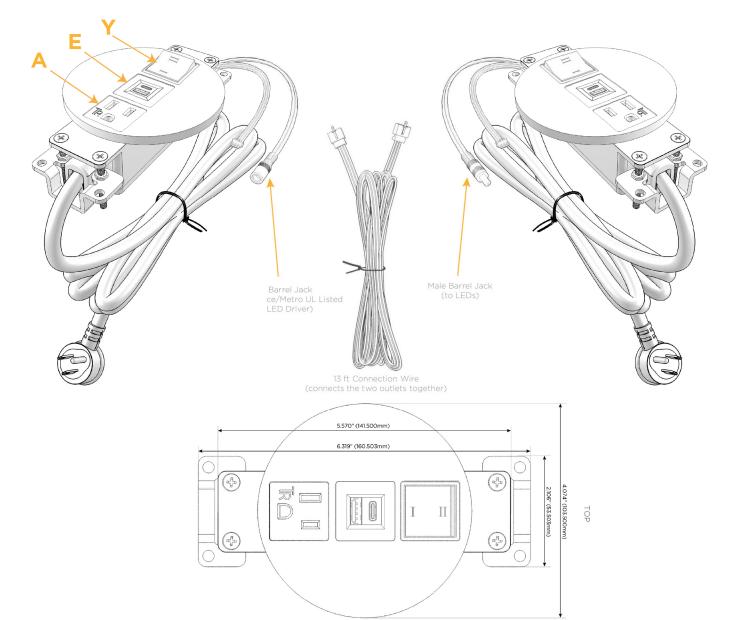

## **Module/Port Options:**

- A Tamper Resistant AC Receptacle
- E USB-A & USB-C (20W)
- M Double USB-A (Fast Charging Ports 18W)
- H HDMI
- 6 CAT 6
- 12 RJ 12
- X Switched AC
- Y 3-Way Switch (Low Voltage)
- V USB-C (45W High Speed Charging Port)
- S USB-C (25W High Speed Charging Port)
- R Switched AC (Rocker Switch)
- Dimmer Switch

 $\Lambda$ 

UL LISTED AND APPROVED FOR USE ONLY WITH METRO LIGHT & POWER'S UL LISTED LEDS & CLASS 2 UL LISTED LED DRIVERS

# Distributed by

Mormax Company, Inc.
8 Westchester Plaza

Elmsford, NY 10523

914-699-0101

 $\leq$ 

sales@mormax.com mormax.com

A Tamper Resistant AC Receptacle

E USB-A & USB-C (20W)

Y 3-Way Switch