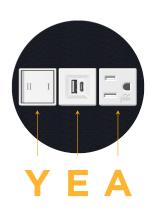

DATA CONNECTIVITY SOLUTION

M-POWER-3TW-AEY-BRNDSB(2)

Distributed by



Mormax Company, Inc.

914-699-0101

sales@mormax.com

8 Westchester Plaza mormax.com Elmsford, NY 10523

Metro Light & Power's line of power & data solutions offers sophisticated design elements combined with greater ease of installation. Streamlined and low-profile, enhanced by side-exiting cords, our outlets advance the industry with their cutting edge look and feel. We believe flexibility is key, and we provide a variety of mounting options, including the ability to mount in limited spaces. Our outlets are available in many finishes and configurations, in addition to a custom color and finish capability for our clients.

Bezel Finish: Custom Finishes Available M-POWER-3TW-AEY-BRNDSB(2)

**BLACK (ZINC/STEEL)** 





#### Features:

## **Module/Port Options:**

- **Tamper Resistant AC Receptacle**
- USB-A & USB-C (20W)
- Double USB-A (Fast Charging Ports 18W)
- HDMI
- CAT 6
- 12 RJ 12
- Switched AC
- 3-Way Switch (Low Voltage)
- V USB-C (45W High Speed Charging Port)
- USB-C (25W High Speed Charging Port)
- R Switched AC (Rocker Switch)
- **Dimmer Switch**

## Plug:

Supplied with Low Profile Flat 45° Angle 120 VAC

Optional Standard Straight 120 VAC Plug

Optional Straight 120 VAC Pass-through Plug

- CLEAN, COMPACT DESIGN
- **STREAMLINED**
- LOW PROFILE
- SIDE-EXITING CORDS
- **PLUG & PLAY**
- 6' AC CORD & PLUG (FLAT PLUG STANDARD)
- **CUSTOMIZABLE CONFIGURATIONS AND FINISHES**
- **UL LISTED FOR MOUNTING IN FURNITURE**
- 15A

UL LISTED AND APPROVED FOR USE ONLY WITH METRO LIGHT & POWER'S UL LISTED