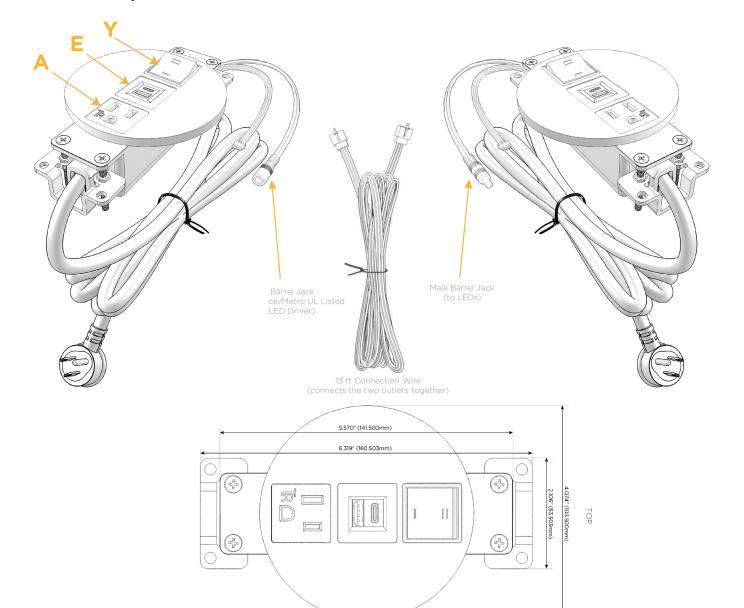

## **Module/Port Options:**

- **Tamper Resistant AC Receptacle**
- USB-A & USB-C (20W)
- Double USB-A (Fast Charging Ports 18W)
- HDMI
- CAT 6
- 12 RJ 12
- Switched AC
- 3-Way Switch (Low Voltage)
- V USB-C (45W High Speed Charging Port)
- USB-C (25W High Speed Charging Port)
- R Switched AC (Rocker Switch)
- **Dimmer Switch**

## Plug:

Supplied with Low Profile Flat 45° Angle 120 VAC

Optional Standard Straight 120 VAC Plug

Optional Straight 120 VAC Pass-through Plug

- CLEAN, COMPACT DESIGN
- **STREAMLINED**
- LOW PROFILE
- SIDE-EXITING CORDS
- **PLUG & PLAY**
- 6' AC CORD & PLUG (FLAT PLUG STANDARD)
- **CUSTOMIZABLE CONFIGURATIONS AND FINISHES**
- **UL LISTED FOR MOUNTING IN FURNITURE**
- 15A

A Tamper Resistant AC Receptacle

E USB-A & USB-C (20W)

Y 3-Way Switch