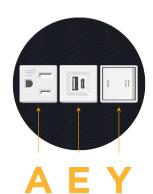

& DATA CONNECTIVITY SOLUTION

M-POWER-3TW-AEY-BRNDSB(2)

Distributed by



Mormax Company, Inc.

914-699-0101

sales@mormax.com

8 Westchester Plaza mormax.com Elmsford, NY 10523

Metro Light & Power's line of power & data solutions offers sophisticated design elements combined with greater ease of installation. Streamlined and low-profile, enhanced by side-exiting cords, our outlets advance the industry with their cutting edge look and feel. We believe flexibility is key, and we provide a variety of mounting options, including the ability to mount in limited spaces. Our outlets are available in many finishes and configurations, in addition to a custom color and finish capability for our clients.

Bezel Finish: Custom Finishes Available M-POWER-3TW-AEY-BRNDSB(2)

**BLACK (ZINC/STEEL)** 





#### Features:

## **Module/Port Options:**

- **Tamper Resistant AC Receptacle**
- USB-A & USB-C (20W)
- Double USB-A (Fast Charging Ports 18W)
- HDMI
- CAT 6
- 12 RJ 12
- Switched AC
- 3-Way Switch (Low Voltage)
- V USB-C (45W High Speed Charging Port)
- USB-C (25W High Speed Charging Port)
- R Switched AC (Rocker Switch)
- **Dimmer Switch**

## Plug:

Supplied with Low Profile Flat 45° Angle 120 VAC

Optional Standard Straight 120 VAC Plug

Optional Straight 120 VAC Pass-through Plug

- CLEAN, COMPACT DESIGN
- **STREAMLINED**
- LOW PROFILE
- SIDE-EXITING CORDS
- **PLUG & PLAY**
- 6' AC CORD & PLUG (FLAT PLUG STANDARD)
- **CUSTOMIZABLE CONFIGURATIONS AND FINISHES**
- **UL LISTED FOR MOUNTING IN FURNITURE**
- 15A

UL LISTED AND APPROVED FOR USE ONLY WITH METRO LIGHT & POWER'S UL LISTE