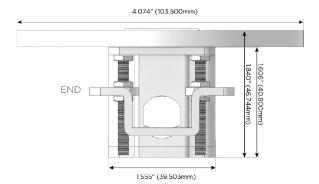

## Plug:

Supplied with Low Profile Flat 45° Angle 120 VAC

Optional Standard Straight 120 VAC Plug

Optional Straight 120 VAC Pass-through Plug

- CLEAN, COMPACT DESIGN
- **STREAMLINED**
- LOW PROFILE
- SIDE-EXITING CORDS
- **PLUG & PLAY**
- 6' AC CORD & PLUG (FLAT PLUG STANDARD)
- **CUSTOMIZABLE CONFIGURATIONS AND FINISHES**
- **UL LISTED FOR MOUNTING IN FURNITURE**
- 15A