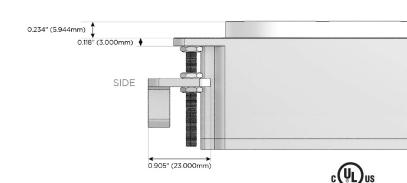

## Plug:

Supplied with Low Profile Flat 45° Angle 120 VAC

Optional Standard Straight 120 VAC Plug

Optional Straight 120 VAC Pass-through Plug

- CLEAN, COMPACT DESIGN
- **STREAMLINED**
- LOW PROFILE
- SIDE-EXITING CORDS
- **PLUG & PLAY**
- 6' AC CORD & PLUG (FLAT PLUG STANDARD)
- **CUSTOMIZABLE CONFIGURATIONS AND FINISHES**
- **UL LISTED FOR MOUNTING IN FURNITURE**
- 15A

UL LISTED AND APPROVED FOR USE ONLY WITH METRO LIGHT & POWER'S UL LISTED LEDS & CLASS 2 UL LISTED LED DRIVERS