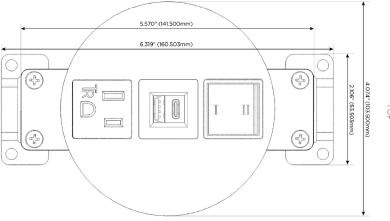

#### AC POWER & DATA CONNECTIVITY SOLUTION

M-POWER-3TW-AEY-BRNDB(2)

## **Module/Port Options:**

- **Tamper Resistant AC Receptacle**
- USB-A & USB-C (20W)
- Double USB-A (Fast Charging Ports 18W)
- HDMI
- CAT 6
- 12 RJ 12
- Switched AC
- 3-Way Switch (Low Voltage)
- V USB-C (45W High Speed Charging Port)
- USB-C (25W High Speed Charging Port)
- R Switched AC (Rocker Switch)
- **Dimmer Switch**

## Plug:

Supplied with Low Profile Flat 45° Angle 120 VAC

Optional Standard Straight 120 VAC Plug

Optional Straight 120 VAC Pass-through Plug

- CLEAN, COMPACT DESIGN
- **STREAMLINED**
- LOW PROFILE
- SIDE-EXITING CORDS
- **PLUG & PLAY**
- 6' AC CORD & PLUG (FLAT PLUG STANDARD)
- **CUSTOMIZABLE CONFIGURATIONS AND FINISHES**
- **UL LISTED FOR MOUNTING IN FURNITURE**
- 15A