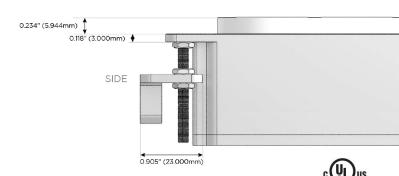

## Plug:

Supplied with Low Profile Flat 45° Angle 120 VAC

Optional Standard Straight 120 VAC Plug

Optional Straight 120 VAC Pass-through Plug

- CLEAN, COMPACT DESIGN
- **STREAMLINED**
- LOW PROFILE
- SIDE-EXITING CORDS
- **PLUG & PLAY**
- 6' AC CORD & PLUG (FLAT PLUG STANDARD)
- **CUSTOMIZABLE CONFIGURATIONS AND FINISHES**
- **UL LISTED FOR MOUNTING IN FURNITURE**
- 15A