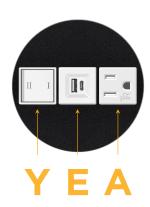

## **Module/Port Options:**

- **Tamper Resistant AC Receptacle**
- USB-A & USB-C (20W)
- Double USB-A (Fast Charging Ports 18W)
- HDMI
- CAT 6
- 12 RJ 12
- Switched AC
- 3-Way Switch (Low Voltage)
- V USB-C (45W High Speed Charging Port)
- USB-C (25W High Speed Charging Port)
- R Switched AC (Rocker Switch)
- **Dimmer Switch**

# Distributed by

Mormax Company, Inc.

914-699-0101

mormax.com

sales@mormax.com

8 Westchester Plaza Elmsford, NY 10523

**Tamper Resistant AC Receptacle** 

USB-A & USB-C (20W)