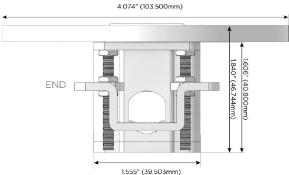

## Plug:

Supplied with Low Profile Flat 45° Angle 120 VAC

Optional Standard Straight 120 VAC Plug

Optional Straight 120 VAC Pass-through Plug

- CLEAN, COMPACT DESIGN
- **STREAMLINED**
- LOW PROFILE
- SIDE-EXITING CORDS
- **PLUG & PLAY**
- 6' AC CORD & PLUG (FLAT PLUG STANDARD)
- **CUSTOMIZABLE CONFIGURATIONS AND FINISHES**
- **UL LISTED FOR MOUNTING IN FURNITURE**
- 15A