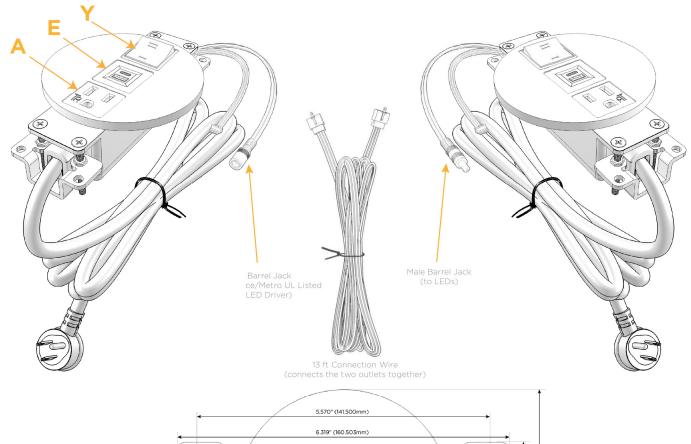

## **Module/Port Options:**

- **Tamper Resistant AC Receptacle**
- USB-A & USB-C (20W)
- Double USB-A (Fast Charging Ports 18W)
- HDMI
- CAT 6
- 12 RJ 12
- Switched AC
- 3-Way Switch (Low Voltage)
- V USB-C (45W High Speed Charging Port)
- USB-C (25W High Speed Charging Port)
- R Switched AC (Rocker Switch)
- **Dimmer Switch**

## Plug:

Supplied with Low Profile Flat 45° Angle 120 VAC

Optional Standard Straight 120 VAC Plug

Optional Straight 120 VAC Pass-through Plug

- CLEAN, COMPACT DESIGN
- **STREAMLINED**
- LOW PROFILE
- SIDE-EXITING CORDS
- **PLUG & PLAY**
- 6' AC CORD & PLUG (FLAT PLUG STANDARD)
- **CUSTOMIZABLE CONFIGURATIONS AND FINISHES**
- **UL LISTED FOR MOUNTING IN FURNITURE**
- 15A

UL LISTED AND APPROVED FOR USE ONLY WITH METRO LIGHT & POWER'S UL LISTED LEDS & CLASS 2 UL LISTED LED DRIVERS

3-Way Switch