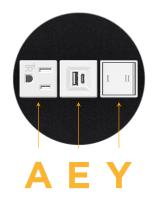

## **Module/Port Options:**

- **Tamper Resistant AC Receptacle**
- USB-A & USB-C (20W)
- Double USB-A (Fast Charging Ports 18W)
- HDMI
- CAT 6
- 12 RJ 12
- Switched AC
- 3-Way Switch (Low Voltage)
- V USB-C (45W High Speed Charging Port)
- USB-C (25W High Speed Charging Port)
- R Switched AC (Rocker Switch)
- **Dimmer Switch**

# Distributed by

Mormax Company, Inc.

914-699-0101

mormax.com

sales@mormax.com

8 Westchester Plaza Elmsford, NY 10523

**Tamper Resistant AC Receptacle** 

USB-A & USB-C (20W)