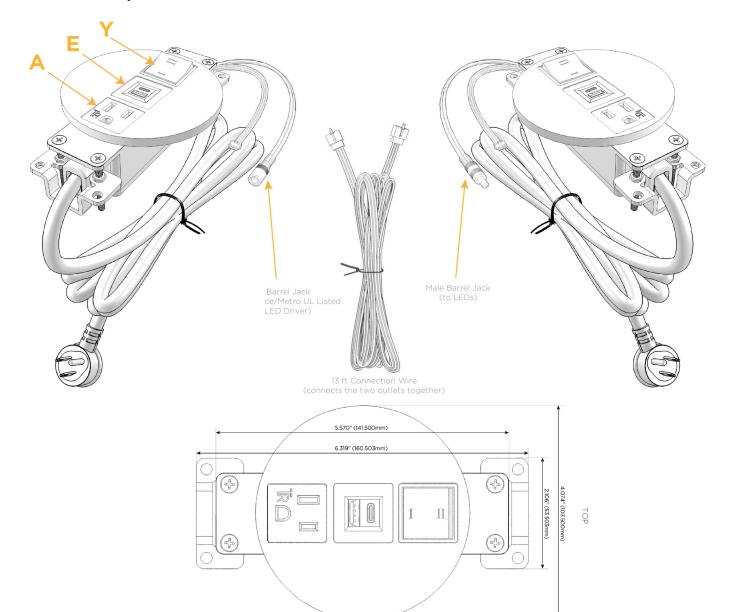

## **Module/Port Options:**

- **Tamper Resistant AC Receptacle**
- USB-A & USB-C (20W)
- Double USB-A (Fast Charging Ports 18W)
- HDMI
- CAT 6
- 12 RJ 12
- Switched AC
- 3-Way Switch (Low Voltage)
- V USB-C (45W High Speed Charging Port)
- USB-C (25W High Speed Charging Port)
- R Switched AC (Rocker Switch)
- **Dimmer Switch**

## Plug:

Supplied with Low Profile Flat 45° Angle 120 VAC

Optional Standard Straight 120 VAC Plug

Optional Straight 120 VAC Pass-through Plug

- CLEAN, COMPACT DESIGN
- **STREAMLINED**
- LOW PROFILE
- SIDE-EXITING CORDS
- **PLUG & PLAY**
- 6' AC CORD & PLUG (FLAT PLUG STANDARD)
- **CUSTOMIZABLE CONFIGURATIONS AND FINISHES**
- **UL LISTED FOR MOUNTING IN FURNITURE**
- 15A

UL LISTED AND APPROVED FOR USE ONLY WITH METRO LIGHT & POWER'S UL LISTED LEDS & CLASS 2 UL LISTED LED DRIVERS

# Distributed by

Mormax Company, Inc. 8 Westchester Plaza

Elmsford, NY 10523

914-699-0101

mormax.com

sales@mormax.com

**Tamper Resistant AC Receptacle** 

USB-A & USB-C (20W)

3-Way Switch