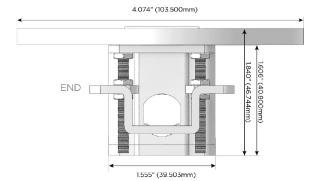

#### AC POWER & DATA CONNECTIVITY SOLUTION

M-POWER-3TW-AEY-APRNDSB(2)

Distributed by

Mormax Company, Inc. 8 Westchester Plaza

Elmsford, NY 10523

914-699-0101

sales@mormax.com mormax.com

Metro Light & Power's line of power & data solutions offers sophisticated design elements combined with greater ease of installation. Streamlined and low-profile, enhanced by side-exiting cords, our outlets advance the industry with their cutting edge look and feel. We believe flexibility is key, and we provide a variety of mounting options, including the ability to mount in limited spaces. Our outlets are available in many finishes and configurations, in addition to a custom color and finish capability for our clients.

## Plug:

Supplied with Low Profile Flat 45° Angle 120 VAC

Optional Standard Straight 120 VAC Plug

Optional Straight 120 VAC Pass-through Plug

- CLEAN, COMPACT DESIGN
- **STREAMLINED**
- LOW PROFILE
- SIDE-EXITING CORDS
- **PLUG & PLAY**
- 6' AC CORD & PLUG (FLAT PLUG STANDARD)
- **CUSTOMIZABLE CONFIGURATIONS AND FINISHES**
- **UL LISTED FOR MOUNTING IN FURNITURE**
- 15A