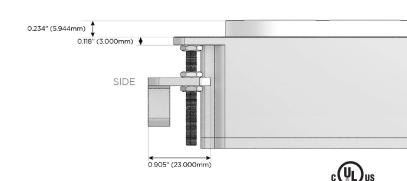

#### AC POWER & DATA CONNECTIVITY SOLUTION

M-POWER-3TW-AEY-APRNDSB(2)

Distributed by

Mormax Company, Inc. 8 Westchester Plaza

Elmsford, NY 10523

914-699-0101

sales@mormax.com mormax.com

Metro Light & Power's line of power & data solutions offers sophisticated design elements combined with greater ease of installation. Streamlined and low-profile, enhanced by side-exiting cords, our outlets advance the industry with their cutting edge look and feel. We believe flexibility is key, and we provide a variety of mounting options, including the ability to mount in limited spaces. Our outlets are available in many finishes and configurations, in addition to a custom color and finish capability for our clients.

## Plug:

Supplied with Low Profile Flat 45° Angle 120 VAC

Optional Standard Straight 120 VAC Plug

Optional Straight 120 VAC Pass-through Plug

- CLEAN, COMPACT DESIGN
- **STREAMLINED**
- LOW PROFILE
- SIDE-EXITING CORDS
- **PLUG & PLAY**
- 6' AC CORD & PLUG (FLAT PLUG STANDARD)
- **CUSTOMIZABLE CONFIGURATIONS AND FINISHES**
- **UL LISTED FOR MOUNTING IN FURNITURE**
- 15A