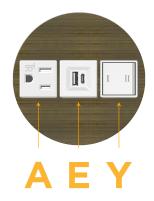

## **Module/Port Options:**

- **Tamper Resistant AC Receptacle**
- USB-A & USB-C (20W)
- Double USB-A (Fast Charging Ports 18W)
- HDMI
- CAT 6
- 12 RJ 12
- Switched AC
- 3-Way Switch (Low Voltage)
- V USB-C (45W High Speed Charging Port)
- USB-C (25W High Speed Charging Port)
- R Switched AC (Rocker Switch)
- **Dimmer Switch**

# Distributed by

Mormax Company, Inc. 8 Westchester Plaza

Elmsford, NY 10523

914-699-0101

mormax.com

sales@mormax.com

**Tamper Resistant AC Receptacle** 

USB-A & USB-C (20W)