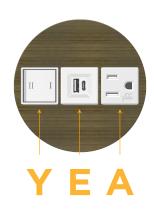

## **Module/Port Options:**

- **Tamper Resistant AC Receptacle**
- USB-A & USB-C (20W)
- Double USB-A (Fast Charging Ports 18W)
- HDMI
- CAT 6
- 12 RJ 12
- Switched AC
- 3-Way Switch (Low Voltage)
- V USB-C (45W High Speed Charging Port)
- USB-C (25W High Speed Charging Port)
- R Switched AC (Rocker Switch)
- **Dimmer Switch**

# Distributed by

Mormax Company, Inc. 8 Westchester Plaza

Elmsford, NY 10523

914-699-0101

mormax.com

sales@mormax.com

**Tamper Resistant AC Receptacle** 

USB-A & USB-C (20W)

3-Way Switch