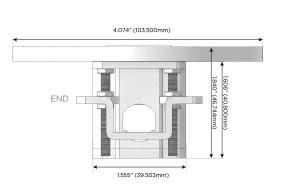

## **Modules/Ports:**

- A Tamper Resistant AC Receptacle
- E USB-A & USB-C (20W)
- X Switched AC

TOP 4.074" (103.500mm)