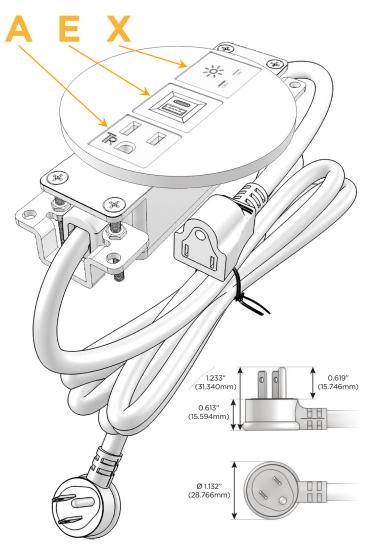

## **Module/Port Options:**

- A Tamper Resistant AC Receptacle
- E USB-A & USB-C (20W)
- M Double USB-A (Fast Charging Ports 18W)
- H HDMI
- 6 CAT 6
- 12 RJ 12
- X Switched AC
- Y 3-Way Switch (Low Voltage)
- V USB-C (45W High Speed Charging Port)
- S USB-C (25W High Speed Charging Port)
- R Switched AC (Rocker Switch)
- D Dimmer Switch

#### Plug:

Supplied with Low Profile Flat 45° Angle 120 VAC Plug

Optional Standard Straight 120 VAC Plug

Optional Straight 120 VAC Pass-through Plug

- CLEAN, COMPACT DESIGN
- STREAMLINED
- LOW PROFILE
- SIDE-EXITING CORDS
- PLUG & PLAY
- 6' AC CORD & PLUG (FLAT PLUG STANDARD)
- CUSTOMIZABLE CONFIGURATIONS AND FINISHES
- UL LISTED FOR MOUNTING IN FURNITURE
- 15A

## **Modules/Ports:**

- A Tamper Resistant AC Receptacle
- E USB-A & USB-C (20W)
- X Switched AC

TOP 4.074" (103.500mm)