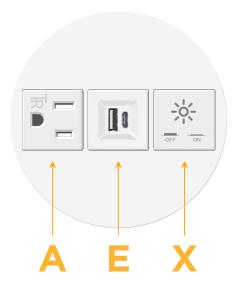

## **Module/Port Options:**

- A Tamper Resistant AC Receptacle
- E USB-A & USB-C (20W)
- M Double USB-A (Fast Charging Ports 18W)
- H HDMI
- 6 CAT 6
- 12 RJ 12
- X Switched AC
- Y 3-Way Switch (Low Voltage)
- V USB-C (45W High Speed Charging Port)
- S USB-C (25W High Speed Charging Port)
- R Switched AC (Rocker Switch)
- D Dimmer Switch

## **Modules/Ports:**

- A Tamper Resistant AC Receptacle
- E USB-A & USB-C (20W)
- X Switched AC

TOP 4.074" (103.500mm)