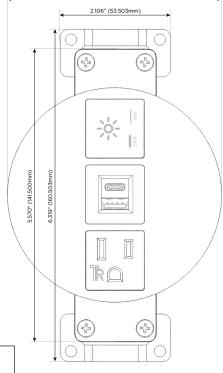

## **Module/Port Options:**

- A Tamper Resistant AC Receptacle
- E USB-A & USB-C (20W)
- M Double USB-A (Fast Charging Ports 18W)
- H HDMI
- 6 CAT 6
- 12 RJ 12
- X Switched AC
- Y 3-Way Switch (Low Voltage)
- V USB-C (45W High Speed Charging Port)
- S USB-C (25W High Speed Charging Port)
- R Switched AC (Rocker Switch)
- D Dimmer Switch

## **Modules/Ports:**

- A Tamper Resistant AC Receptacle
- E USB-A & USB-C (20W)
- X Switched AC

TOP 4.074" (103.500mm)