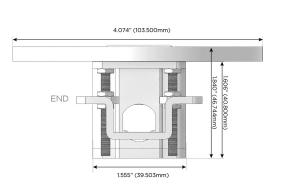

## Modules/Ports:

- A Tamper Resistant AC Receptacle
- E USB-A & USB-C (20W)
- X Switched AC

TOP 4.074" (103.500mm)