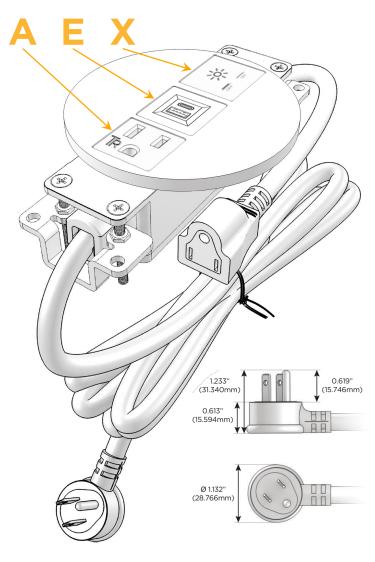

## **Module/Port Options:**

- A Tamper Resistant AC Receptacle
- E USB-A & USB-C (20W)
- M Double USB-A (Fast Charging Ports 18W)
- H HDMI
- 6 CAT 6
- 12 RJ 12
- X Switched AC
- Y 3-Way Switch (Low Voltage)
- V USB-C (45W High Speed Charging Port)
- S USB-C (25W High Speed Charging Port)
- R Switched AC (Rocker Switch)
- D Dimmer Switch

#### Plua

Supplied with Low Profile Flat 45° Angle 120 VAC Plug

Optional Standard Straight 120 VAC Plug

Optional Straight 120 VAC Pass-through Plug

- CLEAN, COMPACT DESIGN
- STREAMLINED
- LOW PROFILE
- SIDE-EXITING CORDS
- PLUG & PLAY
- 6' AC CORD & PLUG (FLAT PLUG STANDARD)
- CUSTOMIZABLE CONFIGURATIONS AND FINISHES
- UL LISTED FOR MOUNTING IN FURNITURE
- 15A

## Modules/Ports:

- A Tamper Resistant AC Receptacle
- E USB-A & USB-C (20W)
- X Switched AC

TOP 4.074" (103.500mm)