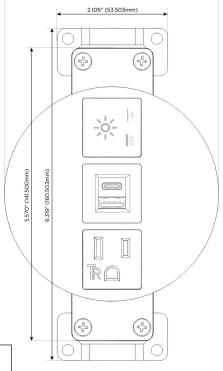

## **Module/Port Options:**

- A Tamper Resistant AC Receptacle
- E USB-A & USB-C (20W)
- M Double USB-A (Fast Charging Ports 18W)
- H HDMI
- 6 CAT 6
- 12 RJ 12
- X Switched AC
- Y 3-Way Switch (Low Voltage)
- V USB-C (45W High Speed Charging Port)
- S USB-C (25W High Speed Charging Port)
- R Switched AC (Rocker Switch)
- D Dimmer Switch

## Modules/Ports:

- A Tamper Resistant AC Receptacle
- E USB-A & USB-C (20W)
- X Switched AC

TOP 4.074" (103.500mm)