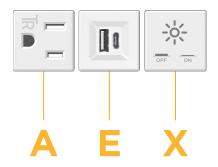

## **Module/Port Options:**

- A Tamper Resistant AC Receptacle
- E USB-A & USB-C (20W)
- M Double USB-A (Fast Charging Ports 18W)
- H HDMI
- 6 CAT 6
- 12 RJ 12
- X Switched AC
- Y 3-Way Switch (Low Voltage)
- V USB-C (45W High Speed Charging Port)
- S USB-C (25W High Speed Charging Port)
- R Switched AC (Rocker Switch)
- D Dimmer Switch

## Modules/Ports:

- A Tamper Resistant AC Receptacle
- E USB-A & USB-C (20W)
- X Switched AC

TOP 4.074" (103.500mm)