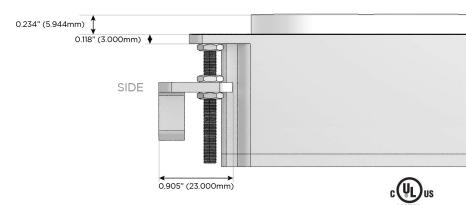

#### Plua

Supplied with Low Profile Flat 45° Angle 120 VAC Plug

Optional Standard Straight 120 VAC Plug

Optional Straight 120 VAC Pass-through Plug

- CLEAN, COMPACT DESIGN
- STREAMLINED
- LOW PROFILE
- SIDE-EXITING CORDS
- PLUG & PLAY
- 6' AC CORD & PLUG (FLAT PLUG STANDARD)
- CUSTOMIZABLE CONFIGURATIONS AND FINISHES
- UL LISTED FOR MOUNTING IN FURNITURE
- 15A