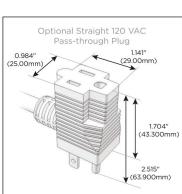

#### Plua

Supplied with Low Profile Flat 45° Angle 120 VAC Plug

Optional Standard Straight 120 VAC Plug

Optional Straight 120 VAC Pass-through Plug

- CLEAN, COMPACT DESIGN
- STREAMLINED
- LOW PROFILE
- SIDE-EXITING CORDS
- PLUG & PLAY
- 6' AC CORD & PLUG (FLAT PLUG STANDARD)
- CUSTOMIZABLE CONFIGURATIONS AND FINISHES
- UL LISTED FOR MOUNTING IN FURNITURE
- 15A