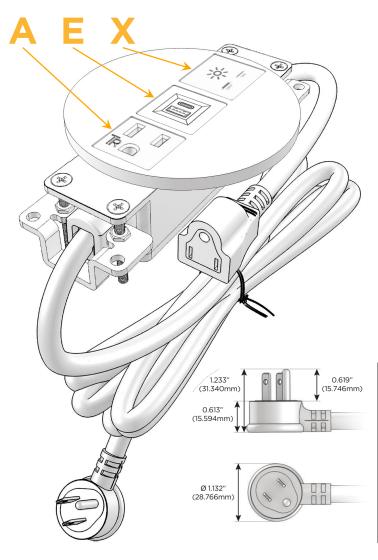

#### Plug:

Supplied with Low Profile Flat 45° Angle 120 VAC

Optional Standard Straight 120 VAC Plug

Optional Straight 120 VAC Pass-through Plug

- CLEAN, COMPACT DESIGN
- **STREAMLINED**
- LOW PROFILE
- SIDE-EXITING CORDS
- **PLUG & PLAY**
- 6' AC CORD & PLUG (FLAT PLUG STANDARD)
- **CUSTOMIZABLE CONFIGURATIONS AND FINISHES**
- UL LISTED FOR MOUNTING IN FURNITURE
- 15A

-AEX-S3RNDSB

Specs:

## Modules/Ports:

- A Tamper Resistant AC Receptacle
- E USB-A & USB-C (20W)
- X Switched AC

TOP 4.074" (103.500mm)