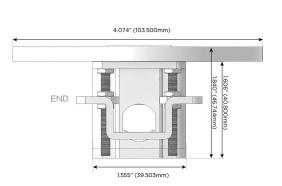

-AEX-S3RNDSB

Specs:

## Modules/Ports:

- A Tamper Resistant AC Receptacle
- E USB-A & USB-C (20W)
- X Switched AC

TOP 4.074" (103.500mm)