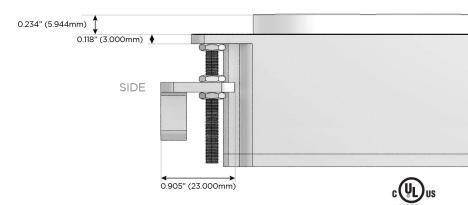

ng Port)
- Switched AC (Rocker Switch)
- **Dimmer Switch**

#### Plug:

Supplied with Low Profile Flat 45° Angle 120 VAC

Optional Standard Straight 120 VAC Plug

Optional Straight 120 VAC Pass-through Plug

- CLEAN, COMPACT DESIGN
- **STREAMLINED**
- LOW PROFILE
- SIDE-EXITING CORDS
- **PLUG & PLAY**
- 6' AC CORD & PLUG (FLAT PLUG STANDARD)
- **CUSTOMIZABLE CONFIGURATIONS AND FINISHES**
- UL LISTED FOR MOUNTING IN FURNITURE
- 15A





#### AC POWER & DATA CONNECTIVITY SOLUTION

M-POWER-3TW-AEX-S3RNDSB

# MORMAX

Mormax Company, Inc.

8 Westchester Plaza

Elmsford, NY 10523

Distributed by

<u>&</u>

914-699-0101

sales@mormax.com
mormax.com

-AEX-S3RNDSB

Specs:

## Modules/Ports:

- A Tamper Resistant AC Receptacle
- E USB-A & USB-C (20W)
- X Switched AC

TOP 4.074" (103.500mm)