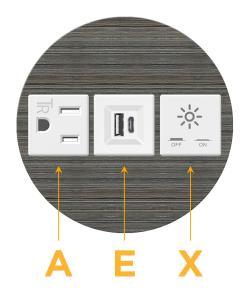

## Modules/Ports:

- A Tamper Resistant AC Receptacle
- E USB-A & USB-C (20W)
- X Switched AC

TOP 4.074" (103.500mm)