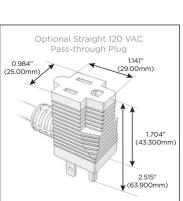

#### Plug:

Supplied with Low Profile Flat 45° Angle 120 VAC

Optional Standard Straight 120 VAC Plug

Optional Straight 120 VAC Pass-through Plug

- CLEAN, COMPACT DESIGN
- **STREAMLINED**
- LOW PROFILE
- SIDE-EXITING CORDS
- **PLUG & PLAY**
- 6' AC CORD & PLUG (FLAT PLUG STANDARD)
- **CUSTOMIZABLE CONFIGURATIONS AND FINISHES**
- UL LISTED FOR MOUNTING IN FURNITURE
- 15A