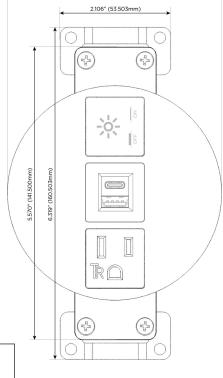

## **Module/Port Options:**

- **Tamper Resistant AC Receptacle**
- **USB-A & USB-C (20W)**
- Double USB-A (Fast Charging Ports 18W)
- **HDMI**
- 6 CAT 6
- 12 RJ 12
- X Switched AC
- 3-Way Switch (Low Voltage)
- USB-C (45W High Speed Charging Port)
- USB-C (25W High Speed Charging Port)
- Switched AC (Rocker Switch)
- **Dimmer Switch**