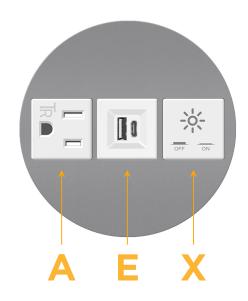

### **Module/Port Options:**

- **Tamper Resistant AC Receptacle** Α
- Е USB-A & USB-C (20W)
- Double USB-A (Fast Charging Ports 18W) M
- н HDMI
- 6 CAT 6
- 12 RJ 12
- X Switched AC
- Y 3-Way Switch (Low Voltage)
- V USB-C (45W High Speed Charging Port)
- USB-C (25W High Speed Charging Port) S
- Switched AC (Rocker Switch) R
- **Dimmer Switch**