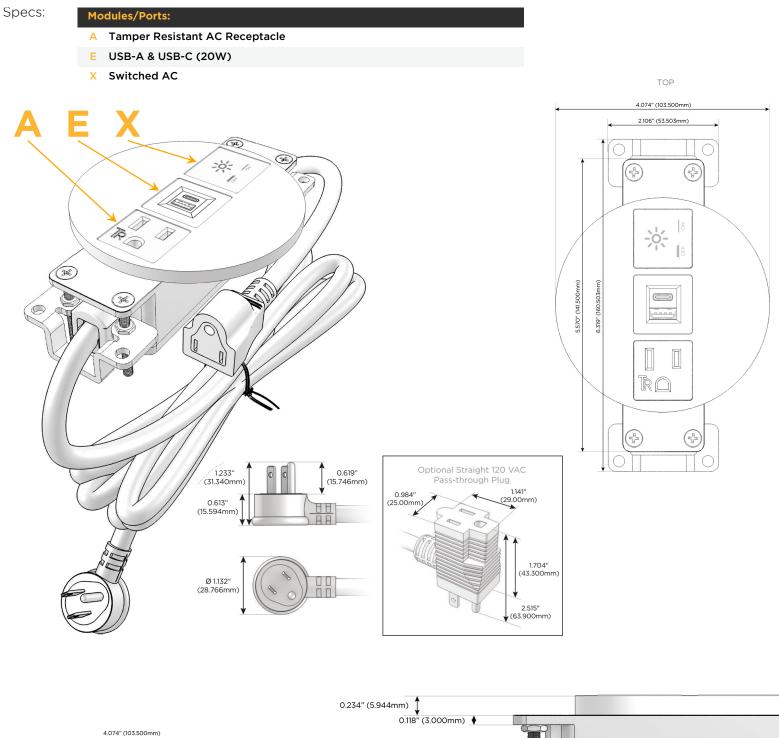

### **Module/Port Options:**

- **Tamper Resistant AC Receptacle** Α
- Е USB-A & USB-C (20W)
- Double USB-A (Fast Charging Ports 18W) M
- н HDMI
- 6 CAT 6
- 12 RJ 12
- X Switched AC
- Y 3-Way Switch (Low Voltage)
- V USB-C (45W High Speed Charging Port)
- USB-C (25W High Speed Charging Port) S
- Switched AC (Rocker Switch) R
- **Dimmer Switch**

## Plug:

Supplied with Low Profile Flat 45° Angle 120 VAC Plug

**Optional Standard Straight 120 VAC Plug** 

**Optional Straight 120 VAC Pass-through Plug** 

- CLEAN, COMPACT DESIGN
- STREAMLINED
- LOW PROFILE
- SIDE-EXITING CORDS
- PLUG & PLAY
- 6' AC CORD & PLUG (FLAT PLUG STANDARD)
- CUSTOMIZABLE CONFIGURATIONS AND FINISHES
- UL LISTED FOR MOUNTING IN FURNITURE
- 15A