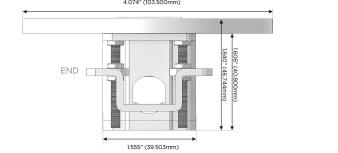

## Plug:

Supplied with Low Profile Flat 45° Angle 120 VAC Plug

**Optional Standard Straight 120 VAC Plug** 

**Optional Straight 120 VAC Pass-through Plug** 

- CLEAN, COMPACT DESIGN
- STREAMLINED
- LOW PROFILE
- SIDE-EXITING CORDS
- PLUG & PLAY
- 6' AC CORD & PLUG (FLAT PLUG STANDARD)
- CUSTOMIZABLE CONFIGURATIONS AND FINISHES
- UL LISTED FOR MOUNTING IN FURNITURE
- 15A