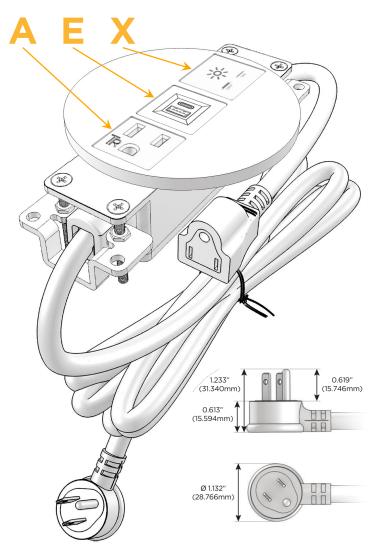

## **Module/Port Options:**

- A Tamper Resistant AC Receptacle
- E USB-A & USB-C (20W)
- M Double USB-A (Fast Charging Ports 18W)
- H HDMI
- 6 CAT 6
- 12 RJ 12
- X Switched AC
- Y 3-Way Switch (Low Voltage)
- V USB-C (45W High Speed Charging Port)
- S USB-C (25W High Speed Charging Port)
- R Switched AC (Rocker Switch)
- D Dimmer Switch

#### Plug:

Supplied with Low Profile Flat 45° Angle 120 VAC Plug

Optional Standard Straight 120 VAC Plug

Optional Straight 120 VAC Pass-through Plug

- · CLEAN, COMPACT DESIGN
- STREAMLINED
- LOW PROFILE
- SIDE-EXITING CORDS
- PLUG & PLAY
- 6' AC CORD & PLUG (FLAT PLUG STANDARD)
- CUSTOMIZABLE CONFIGURATIONS AND FINISHES
- UL LISTED FOR MOUNTING IN FURNITURE
- 15A

## Modules/Ports:

- A Tamper Resistant AC Receptacle
- E USB-A & USB-C (20W)
- X Switched AC

TOP 4.074" (103.500mm)