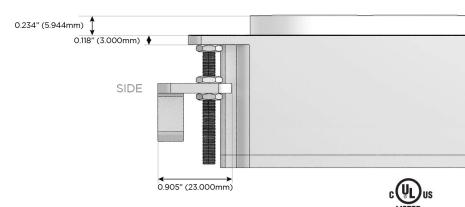

#### Plug:

Supplied with Low Profile Flat 45° Angle 120 VAC Plug

Optional Standard Straight 120 VAC Plug

Optional Straight 120 VAC Pass-through Plug

- · CLEAN, COMPACT DESIGN
- STREAMLINED
- LOW PROFILE
- SIDE-EXITING CORDS
- PLUG & PLAY
- 6' AC CORD & PLUG (FLAT PLUG STANDARD)
- CUSTOMIZABLE CONFIGURATIONS AND FINISHES
- UL LISTED FOR MOUNTING IN FURNITURE
- 15A