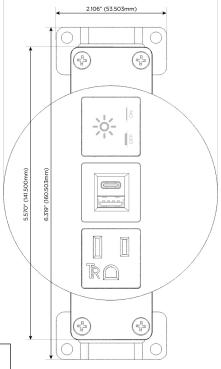

## **Module/Port Options:**

- A Tamper Resistant AC Receptacle
- E USB-A & USB-C (20W)
- M Double USB-A (Fast Charging Ports 18W)
- H HDMI
- 6 CAT 6
- 12 RJ 12
- X Switched AC
- Y 3-Way Switch (Low Voltage)
- V USB-C (45W High Speed Charging Port)
- S USB-C (25W High Speed Charging Port)
- R Switched AC (Rocker Switch)
- D Dimmer Switch

## Modules/Ports:

- A Tamper Resistant AC Receptacle
- E USB-A & USB-C (20W)
- X Switched AC

TOP 4.074" (103.500mm)