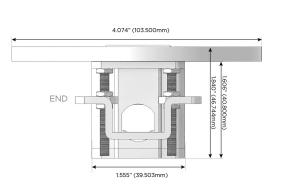

## Modules/Ports:

- A Tamper Resistant AC Receptacle
- E USB-A & USB-C (20W)
- X Switched AC

TOP 4.074" (103.500mm)