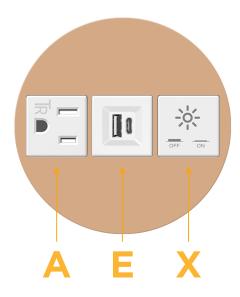

## **Module/Port Options:**

- A Tamper Resistant AC Receptacle
- E USB-A & USB-C (20W)
- M Double USB-A (Fast Charging Ports 18W)
- H HDMI
- 6 CAT 6
- 12 RJ 12
- X Switched AC
- Y 3-Way Switch (Low Voltage)
- V USB-C (45W High Speed Charging Port)
- S USB-C (25W High Speed Charging Port)
- R Switched AC (Rocker Switch)
- D Dimmer Switch

## Modules/Ports:

- A Tamper Resistant AC Receptacle
- E USB-A & USB-C (20W)
- X Switched AC

TOP 4.074" (103.500mm)