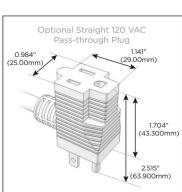

#### Plug:

Supplied with Low Profile Flat 45° Angle 120 VAC Plug

Optional Standard Straight 120 VAC Plug

Optional Straight 120 VAC Pass-through Plug

- · CLEAN, COMPACT DESIGN
- STREAMLINED
- LOW PROFILE
- SIDE-EXITING CORDS
- PLUG & PLAY
- 6' AC CORD & PLUG (FLAT PLUG STANDARD)
- CUSTOMIZABLE CONFIGURATIONS AND FINISHES
- UL LISTED FOR MOUNTING IN FURNITURE
- 15A