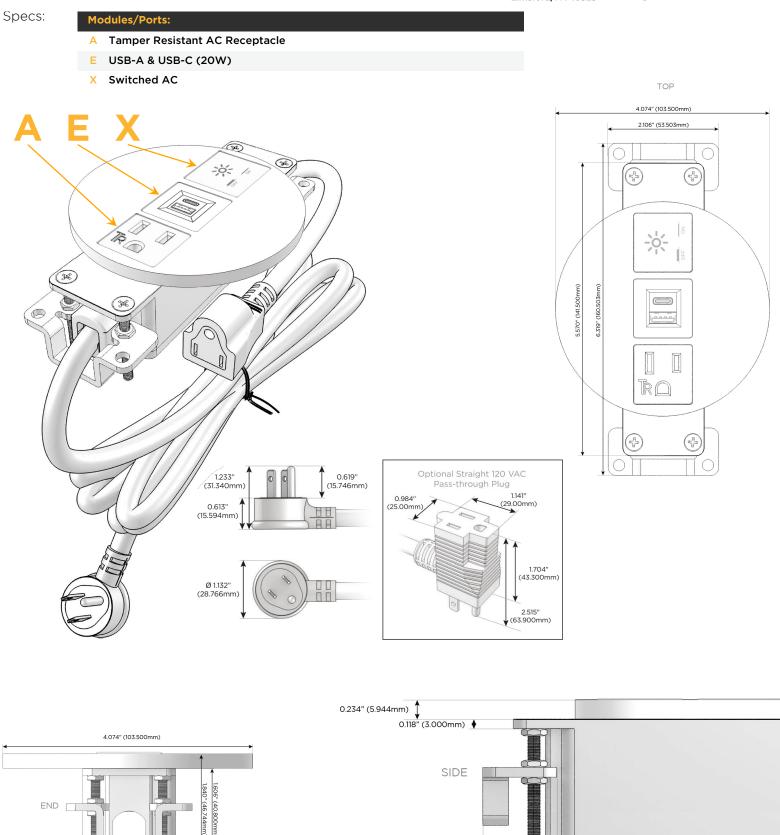

## **Module/Port Options:**

- **Tamper Resistant AC Receptacle** Α
- Е USB-A & USB-C (20W)
- Double USB-A (Fast Charging Ports 18W) Μ
- н HDMI
- 6 CAT 6
- 12 RJ 12
- X Switched AC
- Y 3-Way Switch (Low Voltage)
- USB-C (45W High Speed Charging Port) V
- USB-C (25W High Speed Charging Port) S
- Switched AC (Rocker Switch) R
- **Dimmer Switch**

### Plug:

Supplied with Low Profile Flat 45° Angle 120 VAC Plug

**Optional Standard Straight 120 VAC Plug** 

**Optional Straight 120 VAC Pass-through Plug** 

- CLEAN, COMPACT DESIGN
- STREAMLINED
- LOW PROFILE
- SIDE-EXITING CORDS
- PLUG & PLAY
- 6' AC CORD & PLUG (FLAT PLUG STANDARD)
- CUSTOMIZABLE CONFIGURATIONS AND FINISHES
- UL LISTED FOR MOUNTING IN FURNITURE
- 15A