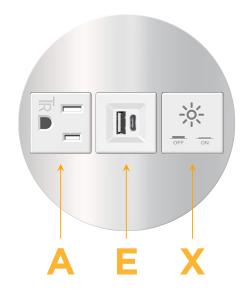

## **Module/Port Options:**

- **Tamper Resistant AC Receptacle** Α
- Е USB-A & USB-C (20W)
- Double USB-A (Fast Charging Ports 18W) Μ
- н HDMI
- 6 CAT 6
- 12 RJ 12
- X Switched AC
- Y 3-Way Switch (Low Voltage)
- USB-C (45W High Speed Charging Port) V
- USB-C (25W High Speed Charging Port) S
- Switched AC (Rocker Switch) R
- **Dimmer Switch**