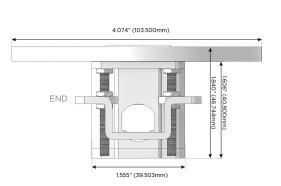

# **Modules/Ports:**

- A Tamper Resistant AC Receptacle
- E USB-A & USB-C (20W)
- X Switched AC

TOP 4.074" (103.500mm)