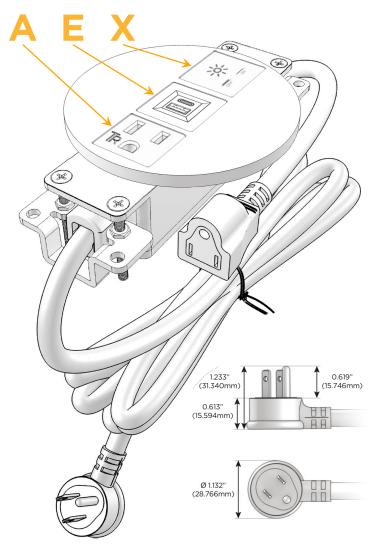

# **Module/Port Options:**

- A Tamper Resistant AC Receptacle
- E USB-A & USB-C (20W)
- M Double USB-A (Fast Charging Ports 18W)
- H HDMI
- 6 CAT 6
- 12 RJ 12
- X Switched AC
- Y 3-Way Switch (Low Voltage)
- V USB-C (45W High Speed Charging Port)
- S USB-C (25W High Speed Charging Port)
- R Switched AC (Rocker Switch)
- D Dimmer Switch

### Plug:

Supplied with Low Profile Flat 45° Angle 120 VAC Plug

Optional Standard Straight 120 VAC Plug

Optional Straight 120 VAC Pass-through Plug

- CLEAN, COMPACT DESIGN
- STREAMLINED
- LOW PROFILE
- SIDE-EXITING CORDS
- PLUG & PLAY
- 6' AC CORD & PLUG (FLAT PLUG STANDARD)
- CUSTOMIZABLE CONFIGURATIONS AND FINISHES
- UL LISTED FOR MOUNTING IN FURNITURE
- 15A

# **Modules/Ports:**

- A Tamper Resistant AC Receptacle
- E USB-A & USB-C (20W)
- X Switched AC

TOP 4.074" (103.500mm)