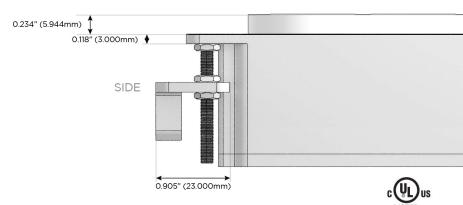

### Plug:

Supplied with Low Profile Flat 45° Angle 120 VAC Plug

Optional Standard Straight 120 VAC Plug

Optional Straight 120 VAC Pass-through Plug

- CLEAN, COMPACT DESIGN
- STREAMLINED
- LOW PROFILE
- SIDE-EXITING CORDS
- PLUG & PLAY
- 6' AC CORD & PLUG (FLAT PLUG STANDARD)
- CUSTOMIZABLE CONFIGURATIONS AND FINISHES
- UL LISTED FOR MOUNTING IN FURNITURE
- 15A