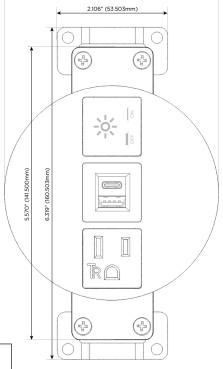

# **Module/Port Options:**

- A Tamper Resistant AC Receptacle
- E USB-A & USB-C (20W)
- M Double USB-A (Fast Charging Ports 18W)
- H HDMI
- 6 CAT 6
- 12 RJ 12
- X Switched AC
- Y 3-Way Switch (Low Voltage)
- V USB-C (45W High Speed Charging Port)
- S USB-C (25W High Speed Charging Port)
- R Switched AC (Rocker Switch)
- D Dimmer Switch

# **Modules/Ports:**

- A Tamper Resistant AC Receptacle
- E USB-A & USB-C (20W)
- X Switched AC

TOP 4.074" (103.500mm)