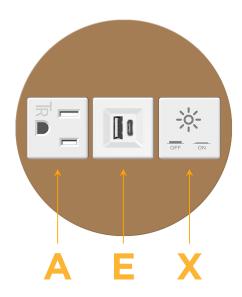

# **Modules/Ports:**

- A Tamper Resistant AC Receptacle
- E USB-A & USB-C (20W)
- X Switched AC

TOP 4.074" (103.500mm)