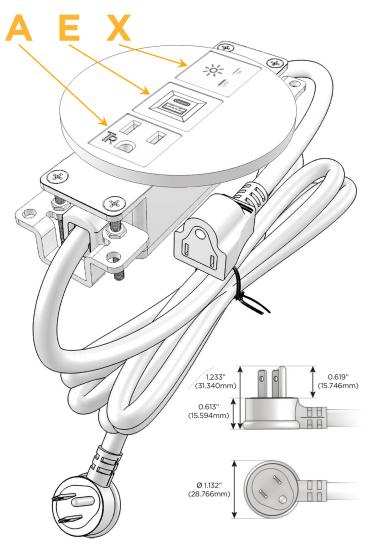

#### AC POWER & DATA CONNECTIVITY SOLUTION

M-POWER-3TW-AEX-BZ4RNDB

# **Module/Port Options:**

- A Tamper Resistant AC Receptacle
- E USB-A & USB-C (20W)
- M Double USB-A (Fast Charging Ports 18W)
- H HDMI
- 6 CAT 6
- 12 RJ 12
- X Switched AC
- Y 3-Way Switch (Low Voltage)
- V USB-C (45W High Speed Charging Port)
- S USB-C (25W High Speed Charging Port)
- R Switched AC (Rocker Switch)
- Dimmer Switch

## Plug:

Supplied with Low Profile Flat 45° Angle 120 VAC Plug

Optional Standard Straight 120 VAC Plug

Optional Straight 120 VAC Pass-through Plug

- CLEAN, COMPACT DESIGN
- STREAMLINED
- LOW PROFILE
- SIDE-EXITING CORDS
- PLUG & PLAY
- 6' AC CORD & PLUG (FLAT PLUG STANDARD)
- CUSTOMIZABLE CONFIGURATIONS AND FINISHES
- UL LISTED FOR MOUNTING IN FURNITURE
- 15A