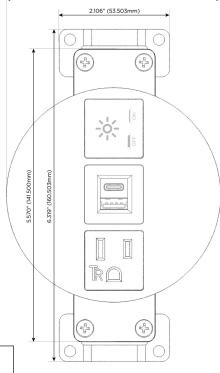

# Modules/Ports:

- **Tamper Resistant AC Receptacle**
- USB-A & USB-C (20W)
- Switched AC

TOP

4.074" (103.500mm)