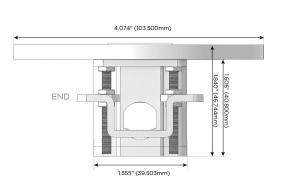

# Modules/Ports:

- **Tamper Resistant AC Receptacle**
- USB-A & USB-C (20W)
- Switched AC

TOP

4.074" (103.500mm)