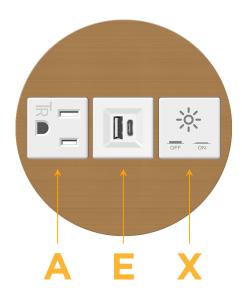

# **Module/Port Options:**

- A Tamper Resistant AC Receptacle
- E USB-A & USB-C (20W)
- M Double USB-A (Fast Charging Ports 18W)
- H HDMI
- 6 CAT 6
- 12 RJ 12
- X Switched AC
- Y 3-Way Switch (Low Voltage)
- V USB-C (45W High Speed Charging Port)
- S USB-C (25W High Speed Charging Port)
- R Switched AC (Rocker Switch)
- Dimmer Switch

# Modules/Ports:

- **Tamper Resistant AC Receptacle**
- USB-A & USB-C (20W)
- Switched AC

TOP

4.074" (103.500mm)