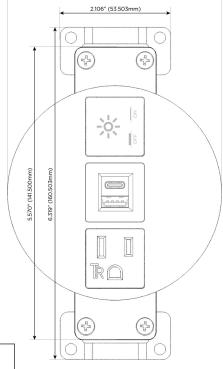

## **Module/Port Options:**

- A Tamper Resistant AC Receptacle
- E USB-A & USB-C (20W)
- M Double USB-A (Fast Charging Ports 18W)
- H HDMI
- 6 CAT 6
- 12 RJ 12
- X Switched AC
- Y 3-Way Switch (Low Voltage)
- V USB-C (45W High Speed Charging Port)
- S USB-C (25W High Speed Charging Port)
- R Switched AC (Rocker Switch)
- Dimmer Switch

# Distributed by

MORMAX

Mormax Company, Inc. 8 Westchester Plaza

Elmsford, NY 10523

914-699-0101

sales@mormax.com
mormax.com

Specs: Modules/Ports:

A Tamper Resistant AC Receptacle

E USB-A & USB-C (20W)

X Switched AC

TOP 4.074" (103.500mm)