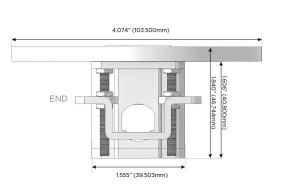

#### Plug:

Supplied with Low Profile Flat 45° Angle 120 VAC Plug

Optional Standard Straight 120 VAC Plug

Optional Straight 120 VAC Pass-through Plug

- · CLEAN, COMPACT DESIGN
- STREAMLINED
- LOW PROFILE
- SIDE-EXITING CORDS
- PLUG & PLAY
- 6' AC CORD & PLUG (FLAT PLUG STANDARD)
- CUSTOMIZABLE CONFIGURATIONS AND FINISHES
- UL LISTED FOR MOUNTING IN FURNITURE
- 15A