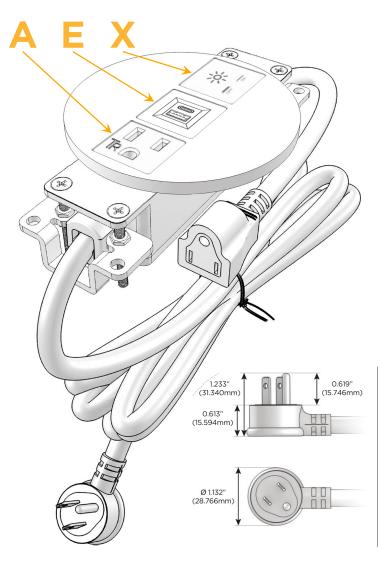

## **Module/Port Options:**

- A Tamper Resistant AC Receptacle
- E USB-A & USB-C (20W)
- M Double USB-A (Fast Charging Ports 18W)
- H HDMI
- 6 CAT 6
- 12 RJ 12
- X Switched AC
- Y 3-Way Switch (Low Voltage)
- V USB-C (45W High Speed Charging Port)
- S USB-C (25W High Speed Charging Port)
- R Switched AC (Rocker Switch)
- Dimmer Switch

#### Plug:

Supplied with Low Profile Flat 45° Angle 120 VAC Plug

Optional Standard Straight 120 VAC Plug

Optional Straight 120 VAC Pass-through Plug

- · CLEAN, COMPACT DESIGN
- STREAMLINED
- LOW PROFILE
- SIDE-EXITING CORDS
- PLUG & PLAY
- 6' AC CORD & PLUG (FLAT PLUG STANDARD)
- CUSTOMIZABLE CONFIGURATIONS AND FINISHES
- UL LISTED FOR MOUNTING IN FURNITURE
- 15A

# Distributed by

MORMAX

Mormax Company, Inc. 8 Westchester Plaza

Elmsford, NY 10523

914-699-0101

sales@mormax.com
mormax.com

Specs: Modules/Ports:

A Tamper Resistant AC Receptacle

E USB-A & USB-C (20W)

X Switched AC

TOP 4.074" (103.500mm)