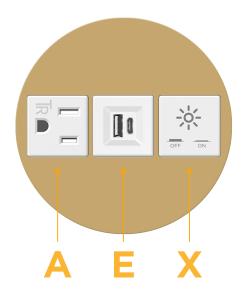

## **Module/Port Options:**

- A Tamper Resistant AC Receptacle
- E USB-A & USB-C (20W)
- M Double USB-A (Fast Charging Ports 18W)
- H HDMI
- 6 CAT 6
- 12 RJ 12
- X Switched AC
- Y 3-Way Switch (Low Voltage)
- V USB-C (45W High Speed Charging Port)
- S USB-C (25W High Speed Charging Port)
- R Switched AC (Rocker Switch)
- Dimmer Switch

# Distributed by

MORMAX

Mormax Company, Inc. 8 Westchester Plaza

Elmsford, NY 10523

914-699-0101

sales@mormax.com
mormax.com

Specs: Modules/Ports:

A Tamper Resistant AC Receptacle

E USB-A & USB-C (20W)

X Switched AC

TOP 4.074" (103.500mm)