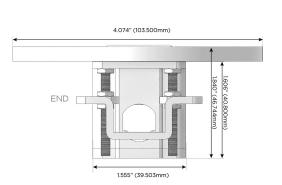

Charging Port)
- S USB-C (25W High Speed Charging Port)
- R Switched AC (Rocker Switch)
- D Dimmer Switch

# Plug:

Supplied with Low Profile Flat 45° Angle 120 VAC Plug

Optional Standard Straight 120 VAC Plug

Optional Straight 120 VAC Pass-through Plug

- CLEAN, COMPACT DESIGN
- STREAMLINED
- LOW PROFILE
- SIDE-EXITING CORDS
- PLUG & PLAY
- 6' AC CORD & PLUG (FLAT PLUG STANDARD)
- CUSTOMIZABLE CONFIGURATIONS AND FINISHES
- UL LISTED FOR MOUNTING IN FURNITURE
- 15A





# AC POWER & DATA CONNECTIVITY SOLUTION

M-POWER-3TW-AEX-BRNDB

Specs:

# Distributed by



Mormax Company, Inc. 8 Westchester Plaza

Elmsford, NY 10523

914-699-0101

sales@mormax.com mormax.com

**Modules/Ports:** 

- **Tamper Resistant AC Receptacle**
- USB-A & USB-C (20W)
- Switched AC

TOP 4.074" (103.500mm)