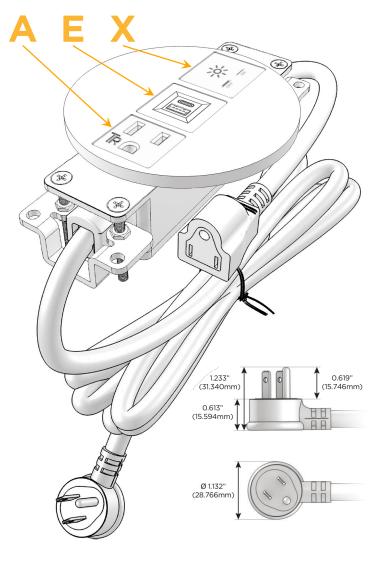

# Plug:

Supplied with Low Profile Flat 45° Angle 120 VAC Plug

Optional Standard Straight 120 VAC Plug

Optional Straight 120 VAC Pass-through Plug

- CLEAN, COMPACT DESIGN
- STREAMLINED
- LOW PROFILE
- SIDE-EXITING CORDS
- PLUG & PLAY
- 6' AC CORD & PLUG (FLAT PLUG STANDARD)
- CUSTOMIZABLE CONFIGURATIONS AND FINISHES
- UL LISTED FOR MOUNTING IN FURNITURE
- 15A

# Distributed by

Mormax Company, Inc. 8 Westchester Plaza

Elmsford, NY 10523

914-699-0101

sales@mormax.com mormax.com

**Modules/Ports:** 

- **Tamper Resistant AC Receptacle**
- USB-A & USB-C (20W)
- Switched AC