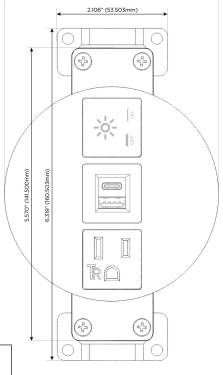

# **Module/Port Options:**

- A Tamper Resistant AC Receptacle
- E USB-A & USB-C (20W)
- M Double USB-A (Fast Charging Ports 18W)
- H HDMI
- 6 CAT 6
- 12 RJ 12
- X Switched AC
- Y 3-Way Switch (Low Voltage)
- V USB-C (45W High Speed Charging Port)
- S USB-C (25W High Speed Charging Port)
- R Switched AC (Rocker Switch)
- D Dimmer Switch

# AC POWER & DATA CONNECTIVITY SOLUTION

M-POWER-3TW-AEX-BRNDB

Specs: