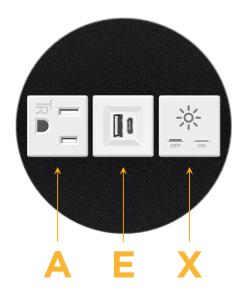

# Distributed by

Mormax Company, Inc. 8 Westchester Plaza

Elmsford, NY 10523

914-699-0101

sales@mormax.com mormax.com

**Modules/Ports:** 

- **Tamper Resistant AC Receptacle**
- USB-A & USB-C (20W)
- Switched AC