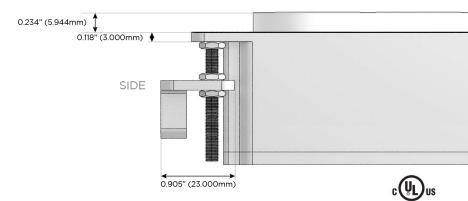

# Plug:

Supplied with Low Profile Flat 45° Angle 120 VAC Plug

Optional Standard Straight 120 VAC Plug

Optional Straight 120 VAC Pass-through Plug

- CLEAN, COMPACT DESIGN
- STREAMLINED
- LOW PROFILE
- SIDE-EXITING CORDS
- PLUG & PLAY
- 6' AC CORD & PLUG (FLAT PLUG STANDARD)
- CUSTOMIZABLE CONFIGURATIONS AND FINISHES
- UL LISTED FOR MOUNTING IN FURNITURE
- 15A