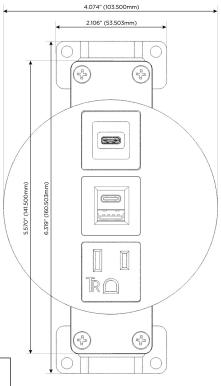

# Distributed by

Mormax Company, Inc. 8 Westchester Plaza

Elmsford, NY 10523

<u>&</u>

914-699-0101

sales@mormax.com mormax.com

Modules/Ports:

A Tamper Resistant AC Receptacle

E USB-A & USB-C (20W)

S USB-C (25W High Speed Charging Port)

TOP