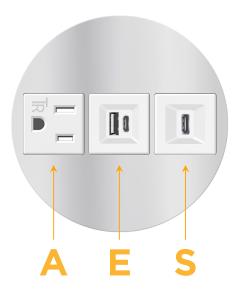

# Distributed by

Mormax Company, Inc. 8 Westchester Plaza

Elmsford, NY 10523

<u>&</u>

914-699-0101

sales@mormax.com mormax.com

Modules/Ports:

A Tamper Resistant AC Receptacle

E USB-A & USB-C (20W)

S USB-C (25W High Speed Charging Port)

TOP