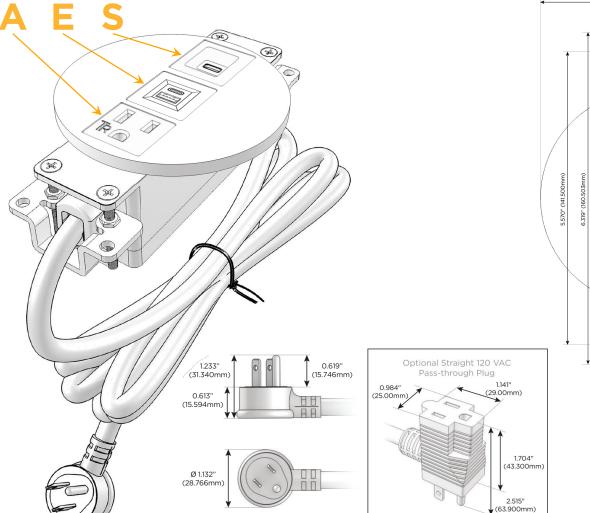

## Plug:

Supplied with Low Profile Flat 45° Angle 120 VAC Plug

Optional Standard Straight 120 VAC Plug

Optional Straight 120 VAC Pass-through Plug

- CLEAN, COMPACT DESIGN
- STREAMLINED
- LOW PROFILE
- SIDE-EXITING CORDS
- PLUG & PLAY
- 6' AC CORD & PLUG (FLAT PLUG STANDARD)
- CUSTOMIZABLE CONFIGURATIONS AND FINISHES
- UL LISTED FOR MOUNTING IN FURNITURE
- 15A