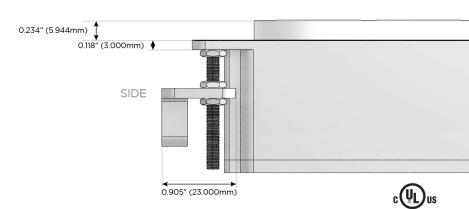

ort)
- S USB-C (25W High Speed Charging Port)
- R Switched AC (Rocker Switch)
- Dimmer Switch

## Plug:

Supplied with Low Profile Flat 45° Angle 120 VAC Plug

Optional Standard Straight 120 VAC Plug

Optional Straight 120 VAC Pass-through Plug

- CLEAN, COMPACT DESIGN
- STREAMLINED
- LOW PROFILE
- SIDE-EXITING CORDS
- PLUG & PLAY
- 6' AC CORD & PLUG (FLAT PLUG STANDARD)
- CUSTOMIZABLE CONFIGURATIONS AND FINISHES
- UL LISTED FOR MOUNTING IN FURNITURE
- 15A





## AC POWER & DATA CONNECTIVITY SOLUTION

M-POWER-3TW-AES-SS8RNDB

Specs:

# Distributed by



Mormax Company, Inc. 8 Westchester Plaza

Elmsford, NY 10523

<u>&</u>

914-699-0101

sales@mormax.com mormax.com

Modules/Ports:

A Tamper Resistant AC Receptacle

E USB-A & USB-C (20W)

S USB-C (25W High Speed Charging Port)

TOP