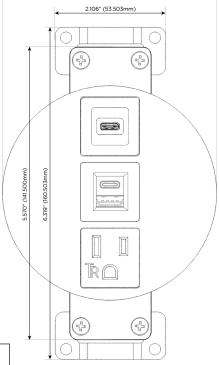

## **Module/Port Options:**

- **Tamper Resistant AC Receptacle**
- **USB-A & USB-C (20W)**
- Double USB-A (Fast Charging Ports 18W)
- **HDMI**
- 6 CAT 6
- 12 RJ 12
- X Switched AC
- 3-Way Switch (Low Voltage)
- USB-C (45W High Speed Charging Port)
- USB-C (25W High Speed Charging Port)
- Switched AC (Rocker Switch)
- **Dimmer Switch**

## Modules/Ports:

- A Tamper Resistant AC Receptacle
- E USB-A & USB-C (20W)
- S USB-C (25W High Speed Charging Port)

TOP 4.074" (103.500mm)