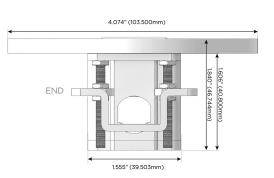

## Modules/Ports:

- A Tamper Resistant AC Receptacle
- E USB-A & USB-C (20W)
- S USB-C (25W High Speed Charging Port)

TOP 4.074" (103.500mm)