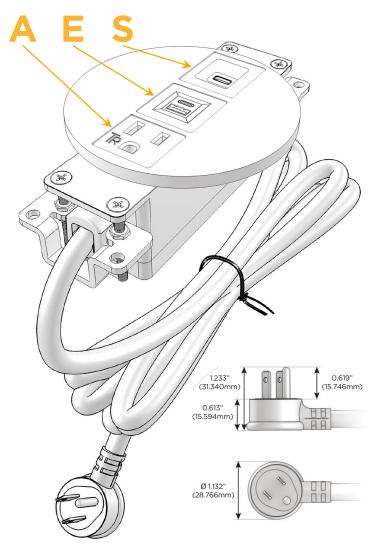

#### Plug:

Supplied with Low Profile Flat 45° Angle 120 VAC

Optional Standard Straight 120 VAC Plug

Optional Straight 120 VAC Pass-through Plug

- CLEAN, COMPACT DESIGN
- **STREAMLINED**
- LOW PROFILE
- SIDE-EXITING CORDS
- **PLUG & PLAY**
- 6' AC CORD & PLUG (FLAT PLUG STANDARD)
- **CUSTOMIZABLE CONFIGURATIONS AND FINISHES**
- UL LISTED FOR MOUNTING IN FURNITURE
- 15A

## Modules/Ports:

- A Tamper Resistant AC Receptacle
- E USB-A & USB-C (20W)
- S USB-C (25W High Speed Charging Port)

TOP 4.074" (103.500mm)