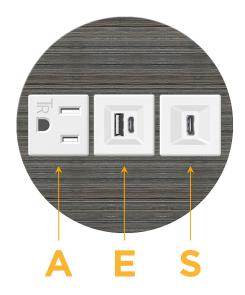

## Modules/Ports:

- A Tamper Resistant AC Receptacle
- E USB-A & USB-C (20W)
- S USB-C (25W High Speed Charging Port)

TOP 4.074" (103.500mm)