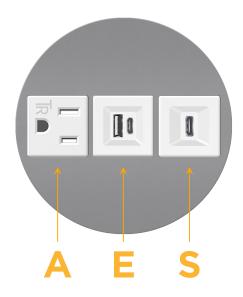

# **Module/Port Options:**

- A Tamper Resistant AC Receptacle
- E USB-A & USB-C (20W)
- M Double USB-A (Fast Charging Ports 18W)
- H HDMI
- 6 CAT 6
- 12 RJ 12
- X Switched AC
- Y 3-Way Switch (Low Voltage)
- V USB-C (45W High Speed Charging Port)
- S USB-C (25W High Speed Charging Port)
- R Switched AC (Rocker Switch)
- Dimmer Switch

- **Tamper Resistant AC Receptacle**
- USB-A & USB-C (20W)
- USB-C (25W High Speed Charging Port)

TOP