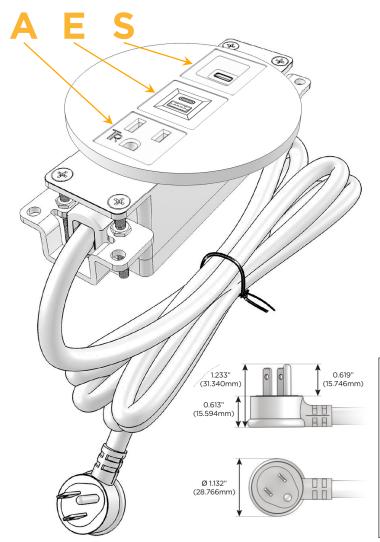

## Plug:

Supplied with Low Profile Flat 45° Angle 120 VAC Plug

Optional Standard Straight 120 VAC Plug

Optional Straight 120 VAC Pass-through Plug

- CLEAN, COMPACT DESIGN
- STREAMLINED
- LOW PROFILE
- SIDE-EXITING CORDS
- PLUG & PLAY
- 6' AC CORD & PLUG (FLAT PLUG STANDARD)
- CUSTOMIZABLE CONFIGURATIONS AND FINISHES
- UL LISTED FOR MOUNTING IN FURNITURE
- 15A

# **Module/Port Options:**

- A Tamper Resistant AC Receptacle
- E USB-A & USB-C (20W)
- M Double USB-A (Fast Charging Ports 18W)
- H HDMI
- 6 CAT 6
- 12 RJ 12
- X Switched AC
- Y 3-Way Switch (Low Voltage)
- V USB-C (45W High Speed Charging Port)
- S USB-C (25W High Speed Charging Port)
- R Switched AC (Rocker Switch)
- Dimmer Switch