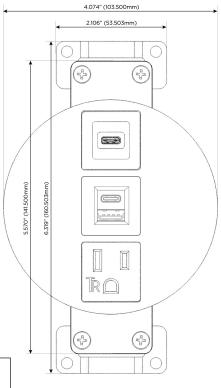

# **Module/Port Options:**

- A Tamper Resistant AC Receptacle
- E USB-A & USB-C (20W)
- M Double USB-A (Fast Charging Ports 18W)
- H HDMI
- 6 CAT 6
- 12 RJ 12
- X Switched AC
- Y 3-Way Switch (Low Voltage)
- V USB-C (45W High Speed Charging Port)
- S USB-C (25W High Speed Charging Port)
- R Switched AC (Rocker Switch)
- Dimmer Switch

- **Tamper Resistant AC Receptacle**
- USB-A & USB-C (20W)
- USB-C (25W High Speed Charging Port)

TOP