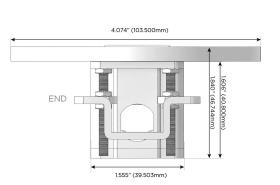

ging Port)
- S USB-C (25W High Speed Charging Port)
- R Switched AC (Rocker Switch)
- Dimmer Switch

## Plug:

Supplied with Low Profile Flat 45° Angle 120 VAC Plug

Optional Standard Straight 120 VAC Plug

Optional Straight 120 VAC Pass-through Plug

- CLEAN, COMPACT DESIGN
- STREAMLINED
- LOW PROFILE
- SIDE-EXITING CORDS
- PLUG & PLAY
- 6' AC CORD & PLUG (FLAT PLUG STANDARD)
- CUSTOMIZABLE CONFIGURATIONS AND FINISHES
- UL LISTED FOR MOUNTING IN FURNITURE
- 15A





### AC POWER & DATA CONNECTIVITY SOLUTION

M-POWER-3TW-AES-MRNDSB

Distributed by



Mormax Company, Inc. 8 Westchester Plaza

Elmsford, NY 10523

914-699-0101

sales@mormax.com mormax.com

Specs: **Modules/Ports:** 

- **Tamper Resistant AC Receptacle**
- USB-A & USB-C (20W)
- USB-C (25W High Speed Charging Port)

TOP