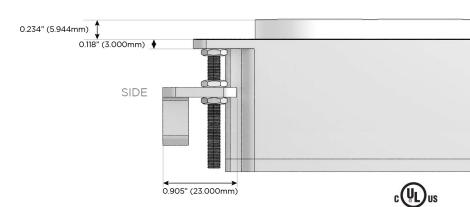

## Plug:

Supplied with Low Profile Flat 45° Angle 120 VAC Plug

Optional Standard Straight 120 VAC Plug

Optional Straight 120 VAC Pass-through Plug

- CLEAN, COMPACT DESIGN
- STREAMLINED
- LOW PROFILE
- SIDE-EXITING CORDS
- PLUG & PLAY
- 6' AC CORD & PLUG (FLAT PLUG STANDARD)
- CUSTOMIZABLE CONFIGURATIONS AND FINISHES
- UL LISTED FOR MOUNTING IN FURNITURE
- 15A