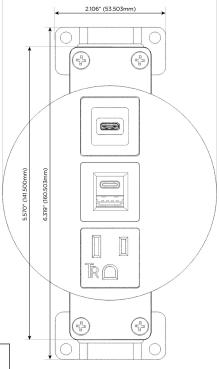

### **Module/Port Options:**

- A Tamper Resistant AC Receptacle
- E USB-A & USB-C (20W)
- M Double USB-A (Fast Charging Ports 18W)
- H HDMI
- 6 CAT 6
- 12 RJ 12
- X Switched AC
- Y 3-Way Switch (Low Voltage)
- V USB-C (45W High Speed Charging Port)
- S USB-C (25W High Speed Charging Port)
- R Switched AC (Rocker Switch)
- Dimmer Switch

## Specs: Modules/Ports:

- A Tamper Resistant AC Receptacle
- E USB-A & USB-C (20W)
- S USB-C (25W High Speed Charging Port)

TOP

4.074" (103.500mm)