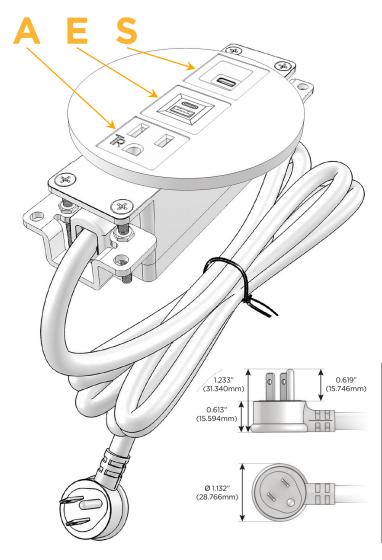

### **Module/Port Options:**

- A Tamper Resistant AC Receptacle
- E USB-A & USB-C (20W)
- M Double USB-A (Fast Charging Ports 18W)
- H HDMI
- 6 CAT 6
- 12 RJ 12
- X Switched AC
- Y 3-Way Switch (Low Voltage)
- V USB-C (45W High Speed Charging Port)
- S USB-C (25W High Speed Charging Port)
- R Switched AC (Rocker Switch)
- Dimmer Switch

#### Plug:

Supplied with Low Profile Flat 45° Angle 120 VAC Plug

Optional Standard Straight 120 VAC Plug

Optional Straight 120 VAC Pass-through Plug

- CLEAN, COMPACT DESIGN
- STREAMLINED
- LOW PROFILE
- SIDE-EXITING CORDS
- PLUG & PLAY
- 6' AC CORD & PLUG (FLAT PLUG STANDARD)
- CUSTOMIZABLE CONFIGURATIONS AND FINISHES
- UL LISTED FOR MOUNTING IN FURNITURE
- 15A

## Specs: Modules/Ports:

- A Tamper Resistant AC Receptacle
- E USB-A & USB-C (20W)
- S USB-C (25W High Speed Charging Port)

TOP

4.074" (103.500mm)