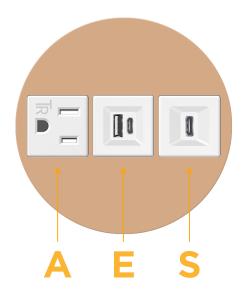

### **Module/Port Options:**

- A Tamper Resistant AC Receptacle
- E USB-A & USB-C (20W)
- M Double USB-A (Fast Charging Ports 18W)
- H HDMI
- 6 CAT 6
- 12 RJ 12
- X Switched AC
- Y 3-Way Switch (Low Voltage)
- V USB-C (45W High Speed Charging Port)
- S USB-C (25W High Speed Charging Port)
- R Switched AC (Rocker Switch)
- Dimmer Switch

## Specs: Modules/Ports:

- A Tamper Resistant AC Receptacle
- E USB-A & USB-C (20W)
- S USB-C (25W High Speed Charging Port)

TOP

4.074" (103.500mm)