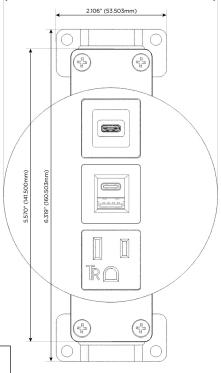

## Modules/Ports:

- A Tamper Resistant AC Receptacle
- E USB-A & USB-C (20W)
- S USB-C (25W High Speed Charging Port)

TOP 4.074" (103.500mm)