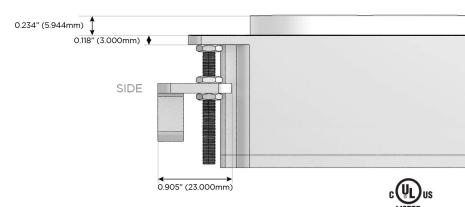

### Plug:

Supplied with Low Profile Flat 45° Angle 120 VAC Plug

Optional Standard Straight 120 VAC Plug

Optional Straight 120 VAC Pass-through Plug

- CLEAN, COMPACT DESIGN
- STREAMLINED
- LOW PROFILE
- SIDE-EXITING CORDS
- PLUG & PLAY
- 6' AC CORD & PLUG (FLAT PLUG STANDARD)
- CUSTOMIZABLE CONFIGURATIONS AND FINISHES
- UL LISTED FOR MOUNTING IN FURNITURE
- 15A