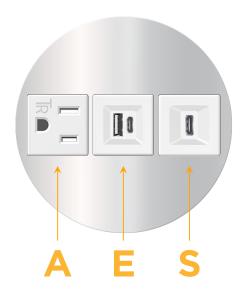

## Modules/Ports:

- A Tamper Resistant AC Receptacle
- E USB-A & USB-C (20W)
- S USB-C (25W High Speed Charging Port)

TOP 4.074" (103.500mm)