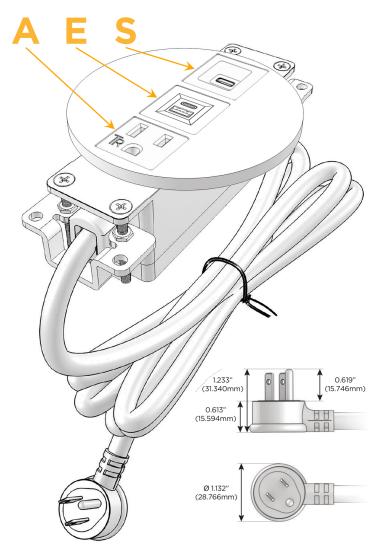

### Plug:

Supplied with Low Profile Flat 45° Angle 120 VAC Plug

Optional Standard Straight 120 VAC Plug

Optional Straight 120 VAC Pass-through Plug

- CLEAN, COMPACT DESIGN
- STREAMLINED
- LOW PROFILE
- SIDE-EXITING CORDS
- PLUG & PLAY
- 6' AC CORD & PLUG (FLAT PLUG STANDARD)
- CUSTOMIZABLE CONFIGURATIONS AND FINISHES
- UL LISTED FOR MOUNTING IN FURNITURE
- 15A

## Modules/Ports:

- A Tamper Resistant AC Receptacle
- E USB-A & USB-C (20W)
- S USB-C (25W High Speed Charging Port)

TOP 4.074" (103.500mm)