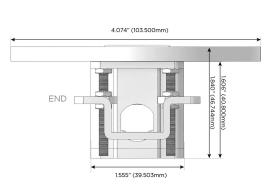

## Modules/Ports:

- A Tamper Resistant AC Receptacle
- E USB-A & USB-C (20W)
- S USB-C (25W High Speed Charging Port)

TOP 4.074" (103.500mm)