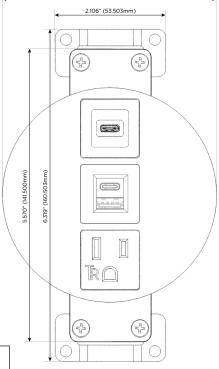

## **Module/Port Options:**

- **Tamper Resistant AC Receptacle**
- **USB-A & USB-C (20W)**
- Double USB-A (Fast Charging Ports 18W)
- HDMI
- 6 CAT 6
- 12 RJ 12
- X Switched AC
- 3-Way Switch (Low Voltage)
- V USB-C (45W High Speed Charging Port)
- USB-C (25W High Speed Charging Port)
- Switched AC (Rocker Switch)
- **Dimmer Switch**

## Modules/Ports:

- A Tamper Resistant AC Receptacle
- E USB-A & USB-C (20W)
- S USB-C (25W High Speed Charging Port)

TOP

4.074" (103.500mm)