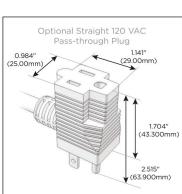

#### Plug:

Supplied with Low Profile Flat 45° Angle 120 VAC

Optional Standard Straight 120 VAC Plug

Optional Straight 120 VAC Pass-through Plug

- CLEAN, COMPACT DESIGN
- **STREAMLINED**
- LOW PROFILE
- SIDE-EXITING CORDS
- **PLUG & PLAY**
- 6' AC CORD & PLUG (FLAT PLUG STANDARD)
- **CUSTOMIZABLE CONFIGURATIONS AND FINISHES**
- UL LISTED FOR MOUNTING IN FURNITURE
- 15A