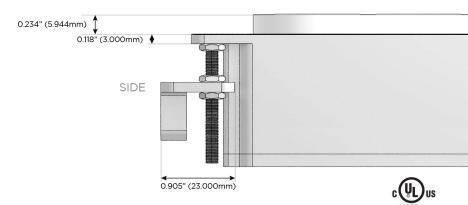

#### Plug:

Supplied with Low Profile Flat 45° Angle 120 VAC

Optional Standard Straight 120 VAC Plug

Optional Straight 120 VAC Pass-through Plug

- CLEAN, COMPACT DESIGN
- **STREAMLINED**
- LOW PROFILE
- SIDE-EXITING CORDS
- **PLUG & PLAY**
- 6' AC CORD & PLUG (FLAT PLUG STANDARD)
- **CUSTOMIZABLE CONFIGURATIONS AND FINISHES**
- UL LISTED FOR MOUNTING IN FURNITURE
- 15A