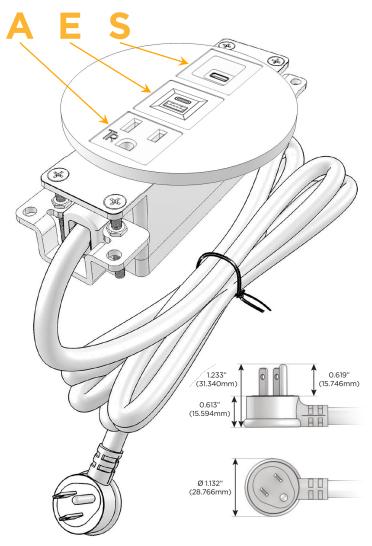

#### AC POWER & DATA CONNECTIVITY SOLUTION

M-POWER-3TW-AES-CRNDB

Distributed by

Mormax Company, Inc. 8 Westchester Plaza

Elmsford, NY 10523

914-699-0101

sales@mormax.com mormax.com

Metro Light & Power's line of power & data solutions offers sophisticated design elements combined with greater ease of installation. Streamlined and low-profile, enhanced by side-exiting cords, our outlets advance the industry with their cutting edge look and feel. We believe flexibility is key, and we provide a variety of mounting options, including the ability to mount in limited spaces. Our outlets are available in many finishes and configurations, in addition to a custom color and finish capability for our clients.

#### Plug:

Supplied with Low Profile Flat 45° Angle 120 VAC

Optional Standard Straight 120 VAC Plug

Optional Straight 120 VAC Pass-through Plug

- CLEAN, COMPACT DESIGN
- **STREAMLINED**
- LOW PROFILE
- SIDE-EXITING CORDS
- **PLUG & PLAY**
- 6' AC CORD & PLUG (FLAT PLUG STANDARD)
- **CUSTOMIZABLE CONFIGURATIONS AND FINISHES**
- UL LISTED FOR MOUNTING IN FURNITURE
- 15A

#### AC POWER & DATA CONNECTIVITY SOLUTION

M-POWER-3TW-AES-CRNDB