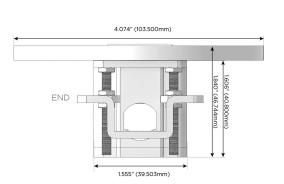

## Modules/Ports:

- A Tamper Resistant AC Receptacle
- E USB-A & USB-C (20W)
- S USB-C (25W High Speed Charging Port)

TOP

4.074" (103.500mm)