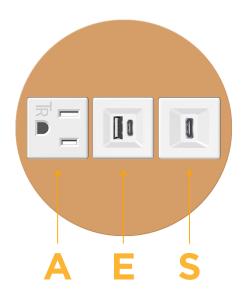

## Modules/Ports:

- A Tamper Resistant AC Receptacle
- E USB-A & USB-C (20W)
- S USB-C (25W High Speed Charging Port)

TOP

4.074" (103.500mm)