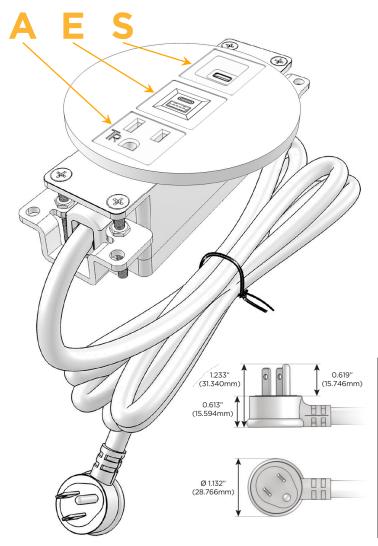

#### AC POWER & DATA CONNECTIVITY SOLUTION

M-POWER-3TW-AES-BZRNDSB

Distributed by

Mormax Company, Inc. 8 Westchester Plaza

Elmsford, NY 10523

**>** ∑

914-699-0101 sales@mormax.com

mormax.com

### Plug:

Supplied with Low Profile Flat 45° Angle 120 VAC Plug

Optional Standard Straight 120 VAC Plug

Optional Straight 120 VAC Pass-through Plug

- CLEAN, COMPACT DESIGN
- STREAMLINED
- LOW PROFILE
- SIDE-EXITING CORDS
- PLUG & PLAY
- 6' AC CORD & PLUG (FLAT PLUG STANDARD)
- CUSTOMIZABLE CONFIGURATIONS AND FINISHES
- UL LISTED FOR MOUNTING IN FURNITURE
- 15A

sales@mormax.com
mormax.com

Modules/Ports:

- A Tamper Resistant AC Receptacle
- E USB-A & USB-C (20W)
- S USB-C (25W High Speed Charging Port)

TOP 4.074" (103.500mm)