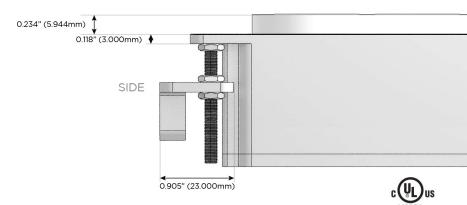

gh Speed Charging Port)
- R Switched AC (Rocker Switch)
- Dimmer Switch

### Plug:

Supplied with Low Profile Flat 45° Angle 120 VAC Plug

Optional Standard Straight 120 VAC Plug

Optional Straight 120 VAC Pass-through Plug

- CLEAN, COMPACT DESIGN
- STREAMLINED
- LOW PROFILE
- SIDE-EXITING CORDS
- PLUG & PLAY
- 6' AC CORD & PLUG (FLAT PLUG STANDARD)
- CUSTOMIZABLE CONFIGURATIONS AND FINISHES
- UL LISTED FOR MOUNTING IN FURNITURE
- 15A





Specs:

### AC POWER & DATA CONNECTIVITY SOLUTION

M-POWER-3TW-AES-BZRNDSB

MORMAX

Mormax Company, Inc.

8 Westchester Plaza

Elmsford, NY 10523

Distributed by

914-699-0101

sales@mormax.com
mormax.com

Modules/Ports:

- A Tamper Resistant AC Receptacle
- E USB-A & USB-C (20W)
- S USB-C (25W High Speed Charging Port)

TOP 4.074" (103.500mm)