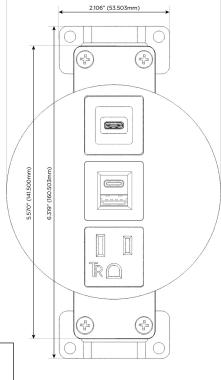

# **Module/Port Options:**

- A Tamper Resistant AC Receptacle
- E USB-A & USB-C (20W)
- M Double USB-A (Fast Charging Ports 18W)
- H HDMI
- 6 CAT 6
- 12 RJ 12
- X Switched AC
- Y 3-Way Switch (Low Voltage)
- V USB-C (45W High Speed Charging Port)
- S USB-C (25W High Speed Charging Port)
- R Switched AC (Rocker Switch)
- Dimmer Switch

sales@mormax.com
mormax.com

Modules/Ports:

- A Tamper Resistant AC Receptacle
- E USB-A & USB-C (20W)
- S USB-C (25W High Speed Charging Port)

TOP 4.074" (103.500mm)