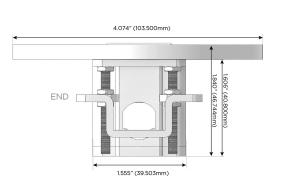

### Plug:

Supplied with Low Profile Flat 45° Angle 120 VAC Plug

Optional Standard Straight 120 VAC Plug

Optional Straight 120 VAC Pass-through Plug

- CLEAN, COMPACT DESIGN
- STREAMLINED
- LOW PROFILE
- SIDE-EXITING CORDS
- PLUG & PLAY
- 6' AC CORD & PLUG (FLAT PLUG STANDARD)
- CUSTOMIZABLE CONFIGURATIONS AND FINISHES
- UL LISTED FOR MOUNTING IN FURNITURE
- 15A

Specs: