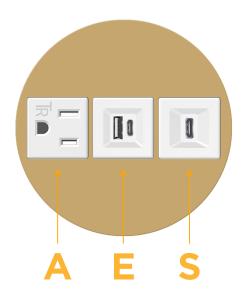

# **Module/Port Options:**

- A Tamper Resistant AC Receptacle
- E USB-A & USB-C (20W)
- M Double USB-A (Fast Charging Ports 18W)
- H HDMI
- 6 CAT 6
- 12 RJ 12
- X Switched AC
- Y 3-Way Switch (Low Voltage)
- V USB-C (45W High Speed Charging Port)
- S USB-C (25W High Speed Charging Port)
- R Switched AC (Rocker Switch)
- Dimmer Switch

sales@mormax.com
mormax.com

Modules/Ports:

- A Tamper Resistant AC Receptacle
- E USB-A & USB-C (20W)
- S USB-C (25W High Speed Charging Port)

TOP 4.074" (103.500mm)