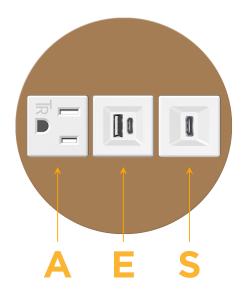

# Modules/Ports:

- **Tamper Resistant AC Receptacle**
- USB-A & USB-C (20W)
- USB-C (25W High Speed Charging Port)

TOP 4.074" (103.500mm)