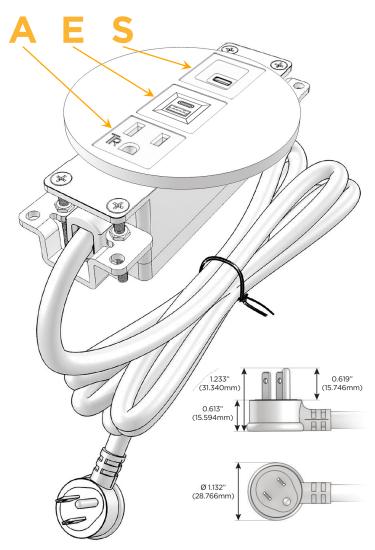

## Plug:

Supplied with Low Profile Flat 45° Angle 120 VAC

Optional Standard Straight 120 VAC Plug

Optional Straight 120 VAC Pass-through Plug

- CLEAN, COMPACT DESIGN
- **STREAMLINED**
- LOW PROFILE
- SIDE-EXITING CORDS
- **PLUG & PLAY**
- 6' AC CORD & PLUG (FLAT PLUG STANDARD)
- **CUSTOMIZABLE CONFIGURATIONS AND FINISHES**
- UL LISTED FOR MOUNTING IN FURNITURE
- 15A

# Modules/Ports:

- **Tamper Resistant AC Receptacle**
- USB-A & USB-C (20W)
- USB-C (25W High Speed Charging Port)

TOP 4.074" (103.500mm)