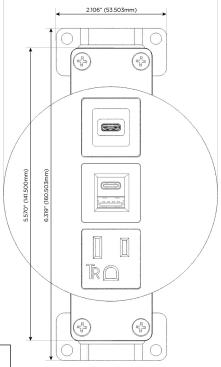

# **Module/Port Options:**

- Tamper Resistant AC Receptacle
- **USB-A & USB-C (20W)**
- Double USB-A (Fast Charging Ports 18W)
- **HDMI**
- 6 CAT 6
- 12 RJ 12
- X Switched AC
- 3-Way Switch (Low Voltage)
- V USB-C (45W High Speed Charging Port)
- USB-C (25W High Speed Charging Port)
- Switched AC (Rocker Switch)
- **Dimmer Switch**

# Modules/Ports:

- **Tamper Resistant AC Receptacle**
- USB-A & USB-C (20W)
- USB-C (25W High Speed Charging Port)

TOP 4.074" (103.500mm)