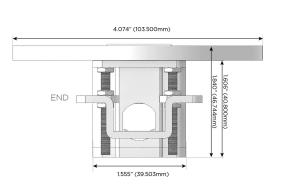

# Modules/Ports:

- **Tamper Resistant AC Receptacle**
- USB-A & USB-C (20W)
- USB-C (25W High Speed Charging Port)

TOP 4.074" (103.500mm)