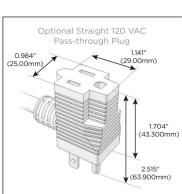

## Plug:

Supplied with Low Profile Flat 45° Angle 120 VAC

Optional Standard Straight 120 VAC Plug

Optional Straight 120 VAC Pass-through Plug

- CLEAN, COMPACT DESIGN
- **STREAMLINED**
- LOW PROFILE
- SIDE-EXITING CORDS
- **PLUG & PLAY**
- 6' AC CORD & PLUG (FLAT PLUG STANDARD)
- **CUSTOMIZABLE CONFIGURATIONS AND FINISHES**
- UL LISTED FOR MOUNTING IN FURNITURE
- 15A