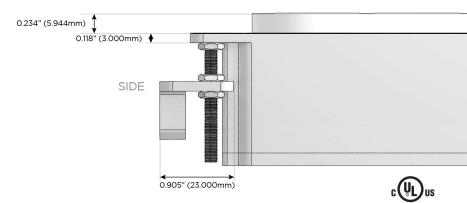

# Modules/Ports:

- **Tamper Resistant AC Receptacle**
- USB-A & USB-C (20W)
- USB-C (25W High Speed Charging Port)

TOP 4.074" (103.500mm)