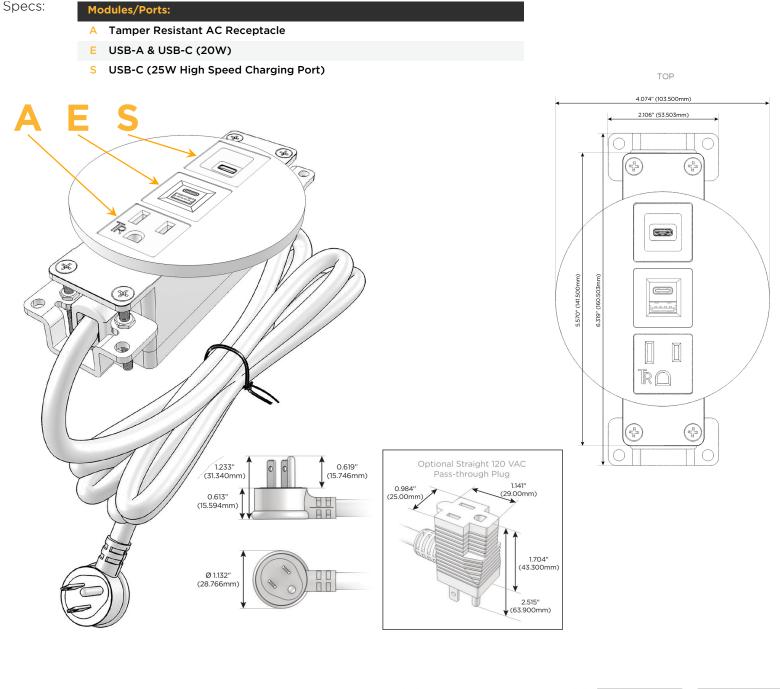

### **Module/Port Options:**

- **Tamper Resistant AC Receptacle** Α
- Е USB-A & USB-C (20W)
- Double USB-A (Fast Charging Ports 18W) M
- н HDMI
- 6 CAT 6
- 12 RJ 12
- X Switched AC
- Y 3-Way Switch (Low Voltage)
- V USB-C (45W High Speed Charging Port)
- USB-C (25W High Speed Charging Port) S
- Switched AC (Rocker Switch) R
- **Dimmer Switch**

### Plug:

Supplied with Low Profile Flat 45° Angle 120 VAC Plug

**Optional Standard Straight 120 VAC Plug** 

**Optional Straight 120 VAC Pass-through Plug** 

- CLEAN, COMPACT DESIGN
- STREAMLINED
- LOW PROFILE
- SIDE-EXITING CORDS
- PLUG & PLAY
- 6' AC CORD & PLUG (FLAT PLUG STANDARD)
- CUSTOMIZABLE CONFIGURATIONS AND FINISHES
- UL LISTED FOR MOUNTING IN FURNITURE
- 15A