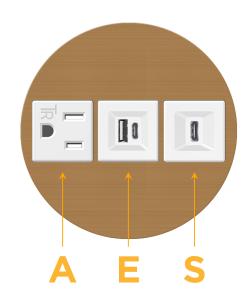

### **Module/Port Options:**

- **Tamper Resistant AC Receptacle** Α
- Е USB-A & USB-C (20W)
- Double USB-A (Fast Charging Ports 18W) M
- н HDMI
- 6 CAT 6
- 12 RJ 12
- X Switched AC
- Y 3-Way Switch (Low Voltage)
- V USB-C (45W High Speed Charging Port)
- USB-C (25W High Speed Charging Port) S
- Switched AC (Rocker Switch) R
- **Dimmer Switch**