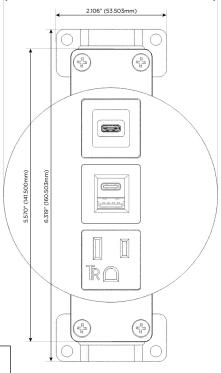

## **Module/Port Options:**

- **Tamper Resistant AC Receptacle**
- **USB-A & USB-C (20W)**
- Double USB-A (Fast Charging Ports 18W)
- **HDMI**
- 6 CAT 6
- 12 RJ 12
- X Switched AC
- 3-Way Switch (Low Voltage)
- V USB-C (45W High Speed Charging Port)
- USB-C (25W High Speed Charging Port)
- Switched AC (Rocker Switch)
- **Dimmer Switch**

## **Modules/Ports:**

- **Tamper Resistant AC Receptacle**
- USB-A & USB-C (20W)
- USB-C (25W High Speed Charging Port)

TOP 4.074" (103.500mm)