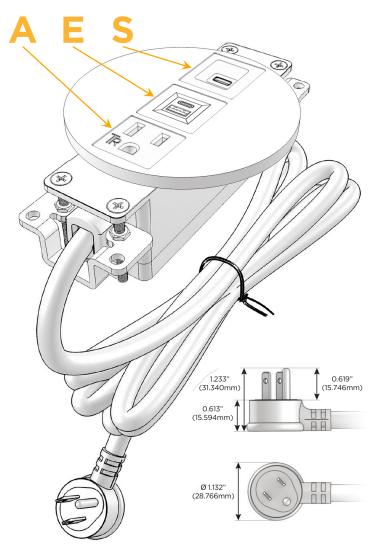

#### Plug:

Supplied with Low Profile Flat 45° Angle 120 VAC

Optional Standard Straight 120 VAC Plug

Optional Straight 120 VAC Pass-through Plug

- CLEAN, COMPACT DESIGN
- **STREAMLINED**
- LOW PROFILE
- SIDE-EXITING CORDS
- **PLUG & PLAY**
- 6' AC CORD & PLUG (FLAT PLUG STANDARD)
- **CUSTOMIZABLE CONFIGURATIONS AND FINISHES**
- UL LISTED FOR MOUNTING IN FURNITURE
- 15A

## **Module/Port Options:**

- **Tamper Resistant AC Receptacle**
- **USB-A & USB-C (20W)**
- Double USB-A (Fast Charging Ports 18W)
- **HDMI**
- 6 CAT 6
- 12 RJ 12
- X Switched AC
- 3-Way Switch (Low Voltage)
- V USB-C (45W High Speed Charging Port)
- USB-C (25W High Speed Charging Port)
- Switched AC (Rocker Switch)
- **Dimmer Switch**

## **Modules/Ports:**

- **Tamper Resistant AC Receptacle**
- USB-A & USB-C (20W)
- USB-C (25W High Speed Charging Port)

TOP 4.074" (103.500mm)