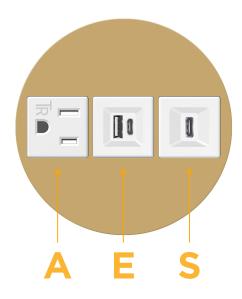

## **Module/Port Options:**

- **Tamper Resistant AC Receptacle**
- **USB-A & USB-C (20W)**
- Double USB-A (Fast Charging Ports 18W)
- **HDMI**
- 6 CAT 6
- 12 RJ 12
- X Switched AC
- 3-Way Switch (Low Voltage)
- V USB-C (45W High Speed Charging Port)
- USB-C (25W High Speed Charging Port)
- Switched AC (Rocker Switch)
- **Dimmer Switch**

## **Modules/Ports:**

- **Tamper Resistant AC Receptacle**
- USB-A & USB-C (20W)
- USB-C (25W High Speed Charging Port)

TOP 4.074" (103.500mm)