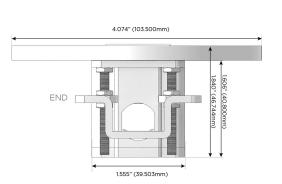

## **Modules/Ports:**

- **Tamper Resistant AC Receptacle**
- USB-A & USB-C (20W)
- USB-C (25W High Speed Charging Port)

TOP

4.074" (103.500mm)