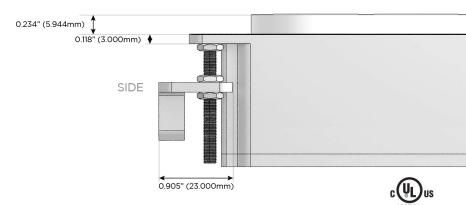

# Distributed by

Mormax Company, Inc. 8 Westchester Plaza

Elmsford, NY 10523

914-699-0101

sales@mormax.com mormax.com

Specs:

## **Modules/Ports:**

- **Tamper Resistant AC Receptacle**
- USB-A & USB-C (20W)
- USB-C (25W High Speed Charging Port)

TOP

4.074" (103.500mm)