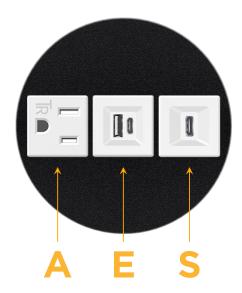

Bezel Finish: **BLACK (STEEL)** Custom Finishes Available M-POWER-3TW-AES-BRNDB

## **Modules/Ports:**

- **Tamper Resistant AC Receptacle**
- USB-A & USB-C (20W)
- USB-C (25W High Speed Charging Port)

TOP

4.074" (103.500mm)