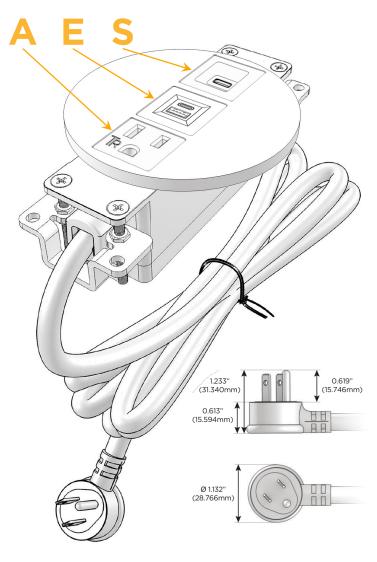

### Plug:

Supplied with Low Profile Flat 45° Angle 120 VAC

Optional Standard Straight 120 VAC Plug

Optional Straight 120 VAC Pass-through Plug

- CLEAN, COMPACT DESIGN
- **STREAMLINED**
- LOW PROFILE
- SIDE-EXITING CORDS
- **PLUG & PLAY**
- 6' AC CORD & PLUG (FLAT PLUG STANDARD)
- **CUSTOMIZABLE CONFIGURATIONS AND FINISHES**
- UL LISTED FOR MOUNTING IN FURNITURE
- 15A

### AC POWER & DATA CONNECTIVITY SOLUTION

M-POWER-3TW-AES-BRNDB

## **Modules/Ports:**

- **Tamper Resistant AC Receptacle**
- USB-A & USB-C (20W)
- USB-C (25W High Speed Charging Port)

TOP

4.074" (103.500mm)