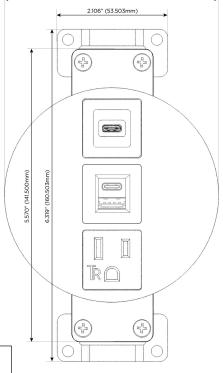

## **Modules/Ports:**

- **Tamper Resistant AC Receptacle**
- USB-A & USB-C (20W)
- USB-C (25W High Speed Charging Port)

TOP

4.074" (103.500mm)