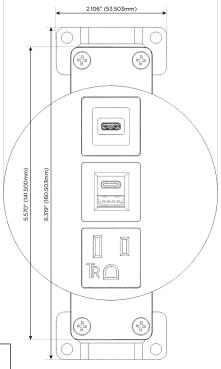

## **Modules/Ports:**

- **Tamper Resistant AC Receptacle**
- USB-A & USB-C (20W)
- USB-C (25W High Speed Charging Port)

TOP

4.074" (103.500mm)