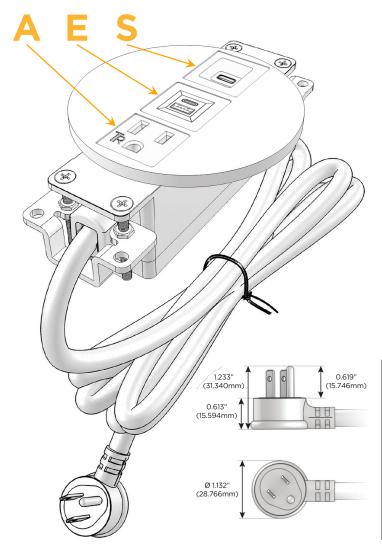

## Plug:

Supplied with Low Profile Flat 45° Angle 120 VAC Plug

Optional Standard Straight 120 VAC Plug

Optional Straight 120 VAC Pass-through Plug

- · CLEAN, COMPACT DESIGN
- STREAMLINED
- LOW PROFILE
- SIDE-EXITING CORDS
- PLUG & PLAY
- 6' AC CORD & PLUG (FLAT PLUG STANDARD)
- CUSTOMIZABLE CONFIGURATIONS AND FINISHES
- UL LISTED FOR MOUNTING IN FURNITURE
- 15A

# **Module/Port Options:**

- A Tamper Resistant AC Receptacle
- E USB-A & USB-C (20W)
- M Double USB-A (Fast Charging Ports 18W)
- H HDMI
- 6 CAT 6
- 12 RJ 12
- X Switched AC
- Y 3-Way Switch (Low Voltage)
- V USB-C (45W High Speed Charging Port)
- S USB-C (25W High Speed Charging Port)
- R Switched AC (Rocker Switch)
- Dimmer Switch