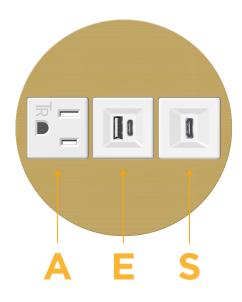

# **Module/Port Options:**

- A Tamper Resistant AC Receptacle
- E USB-A & USB-C (20W)
- M Double USB-A (Fast Charging Ports 18W)
- H HDMI
- 6 CAT 6
- 12 RJ 12
- X Switched AC
- Y 3-Way Switch (Low Voltage)
- V USB-C (45W High Speed Charging Port)
- S USB-C (25W High Speed Charging Port)
- R Switched AC (Rocker Switch)
- Dimmer Switch

## **Modules/Ports:**

- **Tamper Resistant AC Receptacle**
- USB-A & USB-C (20W)
- USB-C (25W High Speed Charging Port)

TOP

4.074" (103.500mm)