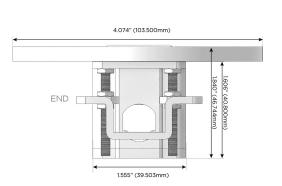

ng Port)**
- Switched AC (Rocker Switch)
- **Dimmer Switch**

#### Plug:

Supplied with Low Profile Flat 45° Angle 120 VAC

Optional Standard Straight 120 VAC Plug

Optional Straight 120 VAC Pass-through Plug

- CLEAN, COMPACT DESIGN
- **STREAMLINED**
- LOW PROFILE
- SIDE-EXITING CORDS
- **PLUG & PLAY**
- 6' AC CORD & PLUG (FLAT PLUG STANDARD)
- **CUSTOMIZABLE CONFIGURATIONS AND FINISHES**
- UL LISTED FOR MOUNTING IN FURNITURE
- 15A





#### AC POWER & DATA CONNECTIVITY SOLUTION

M-POWER-3TW-AES-APRNDSB

# Distributed by



Mormax Company, Inc.
8 Westchester Plaza

Elmsford, NY 10523

<u>&</u>

914-699-0101

sales@mormax.com mormax.com

Specs: Modules/Ports:

- A Tamper Resistant AC Receptacle
- E USB-A & USB-C (20W)
- S USB-C (25W High Speed Charging Port)

TOP 4.074" (103.500mm)