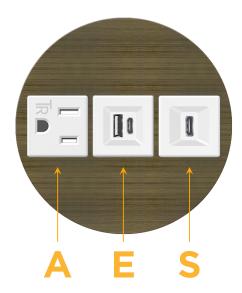

# Distributed by

Mormax Company, Inc.
8 Westchester Plaza

Elmsford, NY 10523

<u>&</u>

914-699-0101

sales@mormax.com mormax.com

Specs: Modules/Ports:

- A Tamper Resistant AC Receptacle
- E USB-A & USB-C (20W)
- S USB-C (25W High Speed Charging Port)