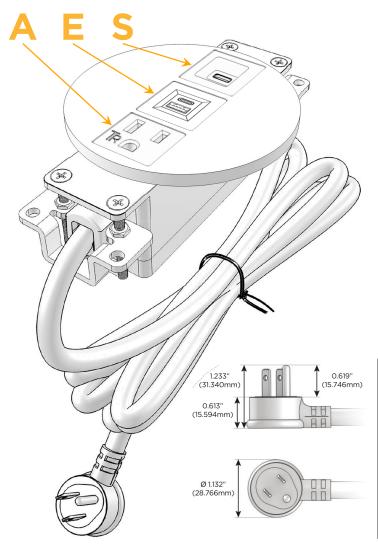

#### Plug:

Supplied with Low Profile Flat 45° Angle 120 VAC

Optional Standard Straight 120 VAC Plug

Optional Straight 120 VAC Pass-through Plug

- CLEAN, COMPACT DESIGN
- **STREAMLINED**
- LOW PROFILE
- SIDE-EXITING CORDS
- **PLUG & PLAY**
- 6' AC CORD & PLUG (FLAT PLUG STANDARD)
- **CUSTOMIZABLE CONFIGURATIONS AND FINISHES**
- UL LISTED FOR MOUNTING IN FURNITURE
- 15A

# Distributed by

Mormax Company, Inc.
8 Westchester Plaza

Elmsford, NY 10523

<u>&</u>

914-699-0101

sales@mormax.com mormax.com

Specs: Modules/Ports:

- A Tamper Resistant AC Receptacle
- E USB-A & USB-C (20W)
- S USB-C (25W High Speed Charging Port)