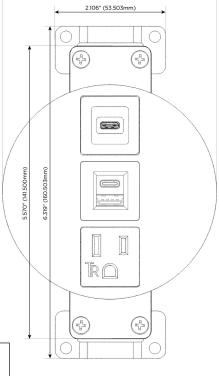

## **Module/Port Options:**

- **Tamper Resistant AC Receptacle**
- **USB-A & USB-C (20W)**
- Double USB-A (Fast Charging Ports 18W)
- **HDMI**
- 6 CAT 6
- 12 RJ 12
- X Switched AC
- 3-Way Switch (Low Voltage)
- V USB-C (45W High Speed Charging Port)
- **USB-C (25W High Speed Charging Port)**
- Switched AC (Rocker Switch)
- **Dimmer Switch**

# Distributed by

Mormax Company, Inc.
8 Westchester Plaza

Elmsford, NY 10523

<u>&</u>

914-699-0101

sales@mormax.com mormax.com

Specs: Modules/Ports:

- A Tamper Resistant AC Receptacle
- E USB-A & USB-C (20W)
- S USB-C (25W High Speed Charging Port)