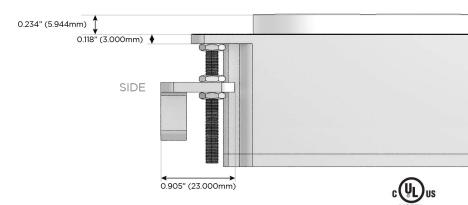

Port)**
- Switched AC (Rocker Switch)
- **Dimmer Switch**

#### Plug:

Supplied with Low Profile Flat 45° Angle 120 VAC

Optional Standard Straight 120 VAC Plug

Optional Straight 120 VAC Pass-through Plug

- CLEAN, COMPACT DESIGN
- **STREAMLINED**
- LOW PROFILE
- SIDE-EXITING CORDS
- **PLUG & PLAY**
- 6' AC CORD & PLUG (FLAT PLUG STANDARD)
- **CUSTOMIZABLE CONFIGURATIONS AND FINISHES**
- UL LISTED FOR MOUNTING IN FURNITURE
- 15A





#### AC POWER & DATA CONNECTIVITY SOLUTION

M-POWER-3TW-AES-APRNDSB

# Distributed by



Mormax Company, Inc.
8 Westchester Plaza

Elmsford, NY 10523

<u>&</u>

914-699-0101

sales@mormax.com mormax.com

Specs: Modules/Ports:

- A Tamper Resistant AC Receptacle
- E USB-A & USB-C (20W)
- S USB-C (25W High Speed Charging Port)

TOP 4.074" (103.500mm)