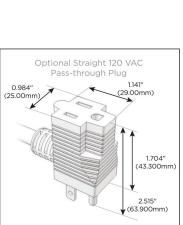

#### Plug:

Supplied with Low Profile Flat 45° Angle 120 VAC

Optional Standard Straight 120 VAC Plug

Optional Straight 120 VAC Pass-through Plug

- CLEAN, COMPACT DESIGN
- **STREAMLINED**
- LOW PROFILE
- SIDE-EXITING CORDS
- **PLUG & PLAY**
- 6' AC CORD & PLUG (FLAT PLUG STANDARD)
- **CUSTOMIZABLE CONFIGURATIONS AND FINISHES**
- UL LISTED FOR MOUNTING IN FURNITURE
- 15A