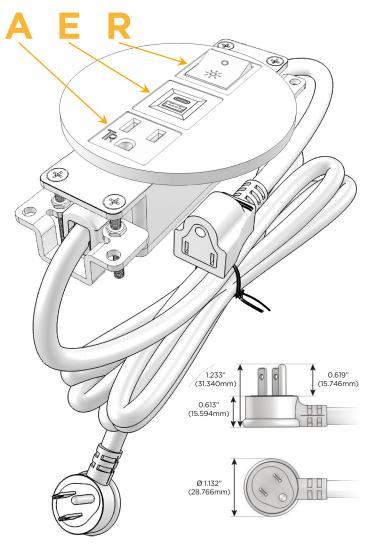

## **Module/Port Options:**

- A Tamper Resistant AC Receptacle
- E USB-A & USB-C (20W)
- M Double USB-A (Fast Charging Ports 18W)
- H HDMI
- 6 CAT 6
- 12 RJ 12
- X Switched AC
- Y 3-Way Switch (Low Voltage)
- V USB-C (45W High Speed Charging Port)
- S USB-C (25W High Speed Charging Port)
- R Switched AC (Rocker Switch)
- Dimmer Switch

#### Plug:

Supplied with Low Profile Flat 45° Angle 120 VAC Plug

Optional Standard Straight 120 VAC Plug

Optional Straight 120 VAC Pass-through Plug

- CLEAN, COMPACT DESIGN
- STREAMLINED
- LOW PROFILE
- SIDE-EXITING CORDS
- PLUG & PLAY
- 6' AC CORD & PLUG (FLAT PLUG STANDARD)
- CUSTOMIZABLE CONFIGURATIONS AND FINISHES
- UL LISTED FOR MOUNTING IN FURNITURE
- 15A

### **Modules/Ports:**

- **Tamper Resistant AC Receptacle**
- USB-A & USB-C (20W)
- Switched AC (Rocker Switch)