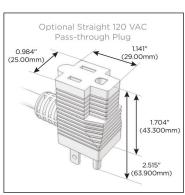

#### Plug:

Supplied with Low Profile Flat 45° Angle 120 VAC Plug

Optional Standard Straight 120 VAC Plug

Optional Straight 120 VAC Pass-through Plug

- CLEAN, COMPACT DESIGN
- STREAMLINED
- LOW PROFILE
- SIDE-EXITING CORDS
- PLUG & PLAY
- 6' AC CORD & PLUG (FLAT PLUG STANDARD)
- CUSTOMIZABLE CONFIGURATIONS AND FINISHES
- UL LISTED FOR MOUNTING IN FURNITURE
- 15A