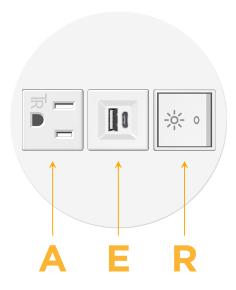

## **Module/Port Options:**

- A Tamper Resistant AC Receptacle
- E USB-A & USB-C (20W)
- M Double USB-A (Fast Charging Ports 18W)
- H HDMI
- 6 CAT 6
- 12 RJ 12
- X Switched AC
- Y 3-Way Switch (Low Voltage)
- V USB-C (45W High Speed Charging Port)
- S USB-C (25W High Speed Charging Port)
- R Switched AC (Rocker Switch)
- Dimmer Switch

### **Modules/Ports:**

- **Tamper Resistant AC Receptacle**
- USB-A & USB-C (20W)
- Switched AC (Rocker Switch)