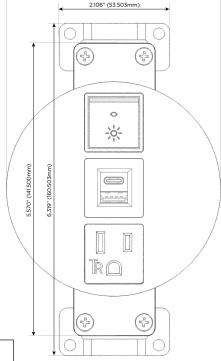

Bezel Finish: WHITE (ZINC/STEEL)

Custom Finishes Available M-POWER-3TW-AER-WRNDSB

## **Module/Port Options:**

- A Tamper Resistant AC Receptacle
- E USB-A & USB-C (20W)
- M Double USB-A (Fast Charging Ports 18W)
- H HDMI
- 6 CAT 6
- 12 RJ 12
- X Switched AC
- Y 3-Way Switch (Low Voltage)
- V USB-C (45W High Speed Charging Port)
- S USB-C (25W High Speed Charging Port)
- R Switched AC (Rocker Switch)
- Dimmer Switch

### **Modules/Ports:**

- **Tamper Resistant AC Receptacle**
- USB-A & USB-C (20W)
- Switched AC (Rocker Switch)