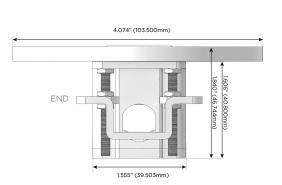

Specs:

# Modules/Ports:

- A Tamper Resistant AC Receptacle
- E USB-A & USB-C (20W)
- R Switched AC (Rocker Switch)

TOP 4.074" (103.500mm)