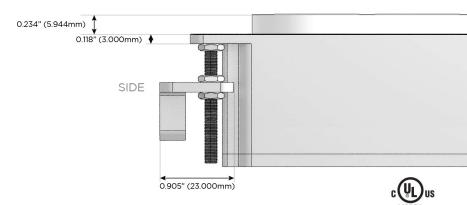

25W High Speed Charging Port)
- R Switched AC (Rocker Switch)
- Dimmer Switch

### Plug:

Supplied with Low Profile Flat 45° Angle 120 VAC Plug

Optional Standard Straight 120 VAC Plug

Optional Straight 120 VAC Pass-through Plug

- CLEAN, COMPACT DESIGN
- STREAMLINED
- LOW PROFILE
- SIDE-EXITING CORDS
- PLUG & PLAY
- 6' AC CORD & PLUG (FLAT PLUG STANDARD)
- CUSTOMIZABLE CONFIGURATIONS AND FINISHES
- UL LISTED FOR MOUNTING IN FURNITURE
- 15A





### AC POWER & DATA CONNECTIVITY SOLUTION

M-POWER-3TW-AER-WRNDB

Distributed by



Mormax Company, Inc.

<u>&</u>

914-699-0101

sales@mormax.com
mormax.com

8 Westchester Plaza Elmsford, NY 10523

Specs:

# Modules/Ports:

- A Tamper Resistant AC Receptacle
- E USB-A & USB-C (20W)
- R Switched AC (Rocker Switch)

TOP 4.074" (103.500mm)