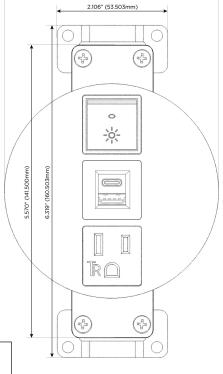

Specs:

# Modules/Ports:

- A Tamper Resistant AC Receptacle
- E USB-A & USB-C (20W)
- R Switched AC (Rocker Switch)

TOP 4.074" (103.500mm)