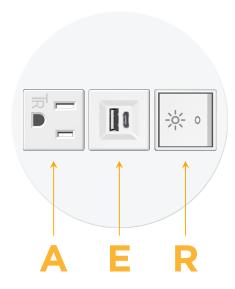

# Modules/Ports:

- A Tamper Resistant AC Receptacle
- E USB-A & USB-C (20W)
- R Switched AC (Rocker Switch)

TOP 4.074" (103.500mm)