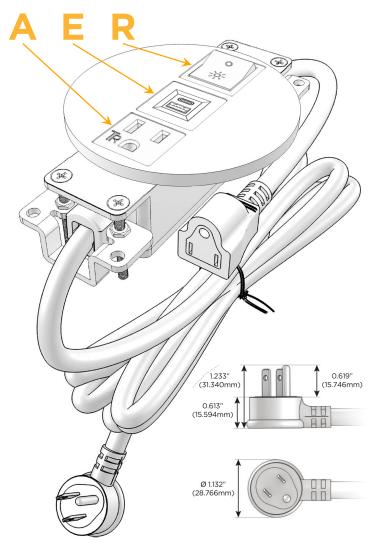

# **Module/Port Options:**

- A Tamper Resistant AC Receptacle
- E USB-A & USB-C (20W)
- M Double USB-A (Fast Charging Ports 18W)
- H HDMI
- 6 CAT 6
- 12 RJ 12
- X Switched AC
- Y 3-Way Switch (Low Voltage)
- V USB-C (45W High Speed Charging Port)
- S USB-C (25W High Speed Charging Port)
- R Switched AC (Rocker Switch)
- Dimmer Switch

### Plug:

Supplied with Low Profile Flat 45° Angle 120 VAC Plug

Optional Standard Straight 120 VAC Plug

Optional Straight 120 VAC Pass-through Plug

- CLEAN, COMPACT DESIGN
- STREAMLINED
- LOW PROFILE
- SIDE-EXITING CORDS
- PLUG & PLAY
- 6' AC CORD & PLUG (FLAT PLUG STANDARD)
- CUSTOMIZABLE CONFIGURATIONS AND FINISHES
- UL LISTED FOR MOUNTING IN FURNITURE
- 15A

# Modules/Ports:

- A Tamper Resistant AC Receptacle
- E USB-A & USB-C (20W)
- R Switched AC (Rocker Switch)

TOP 4.074" (103.500mm)