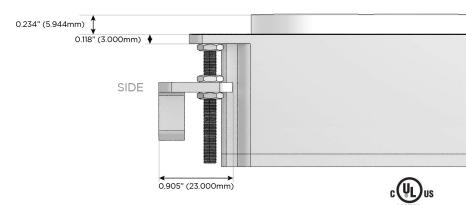

Supplied with Low Profile Flat 45° Angle 120 VAC

Optional Standard Straight 120 VAC Plug

Optional Straight 120 VAC Pass-through Plug

- CLEAN, COMPACT DESIGN
- **STREAMLINED**
- LOW PROFILE
- SIDE-EXITING CORDS
- **PLUG & PLAY**
- 6' AC CORD & PLUG (FLAT PLUG STANDARD)
- **CUSTOMIZABLE CONFIGURATIONS AND FINISHES**
- **UL LISTED FOR MOUNTING IN FURNITURE**
- 15A