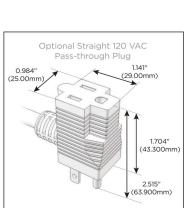

Supplied with Low Profile Flat 45° Angle 120 VAC

Optional Standard Straight 120 VAC Plug

Optional Straight 120 VAC Pass-through Plug

- CLEAN, COMPACT DESIGN
- **STREAMLINED**
- LOW PROFILE
- SIDE-EXITING CORDS
- **PLUG & PLAY**
- 6' AC CORD & PLUG (FLAT PLUG STANDARD)
- **CUSTOMIZABLE CONFIGURATIONS AND FINISHES**
- **UL LISTED FOR MOUNTING IN FURNITURE**
- 15A