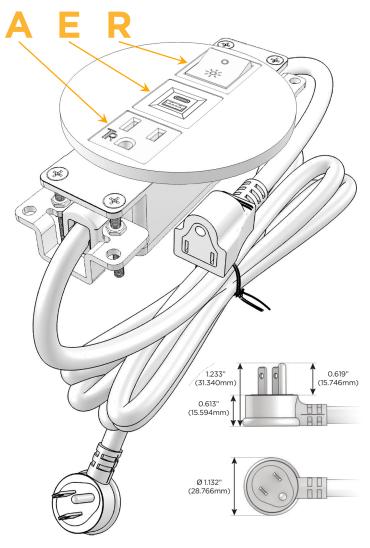

Supplied with Low Profile Flat 45° Angle 120 VAC

Optional Standard Straight 120 VAC Plug

Optional Straight 120 VAC Pass-through Plug

- CLEAN, COMPACT DESIGN
- **STREAMLINED**
- LOW PROFILE
- SIDE-EXITING CORDS
- **PLUG & PLAY**
- 6' AC CORD & PLUG (FLAT PLUG STANDARD)
- **CUSTOMIZABLE CONFIGURATIONS AND FINISHES**
- **UL LISTED FOR MOUNTING IN FURNITURE**
- 15A

# Specs: Modules/Ports:

- A Tamper Resistant AC Receptacle
- E USB-A & USB-C (20W)
- R Switched AC (Rocker Switch)

TOP

4.074" (103.500mm)