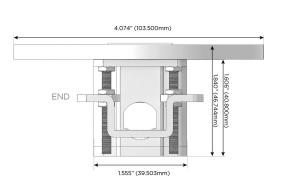

# Specs: Modules/Ports:

- A Tamper Resistant AC Receptacle
- E USB-A & USB-C (20W)
- R Switched AC (Rocker Switch)

TOP

4.074" (103.500mm)