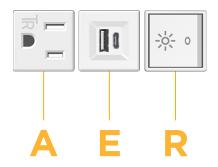

## **Module/Port Options:**

- **Tamper Resistant AC Receptacle**
- USB-A & USB-C (20W)
- Double USB-A (Fast Charging Ports 18W)
- HDMI
- CAT 6
- 12 RJ 12
- Switched AC
- 3-Way Switch (Low Voltage)
- USB-C (45W High Speed Charging Port)
- USB-C (25W High Speed Charging Port)
- R Switched AC (Rocker Switch)
- **Dimmer Switch**

# Specs: Modules/Ports:

- A Tamper Resistant AC Receptacle
- E USB-A & USB-C (20W)
- R Switched AC (Rocker Switch)

TOP

4.074" (103.500mm)