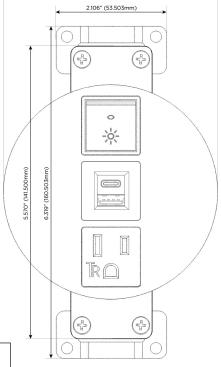

# Specs: Modules/Ports:

- A Tamper Resistant AC Receptacle
- E USB-A & USB-C (20W)
- R Switched AC (Rocker Switch)

TOP

4.074" (103.500mm)