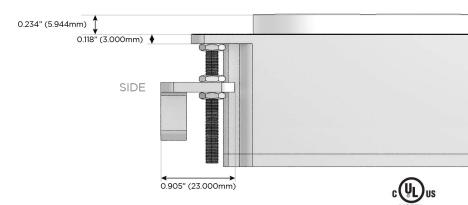

(25W High Speed Charging Port)
- R Switched AC (Rocker Switch)
- Dimmer Switch

#### Plua

Supplied with Low Profile Flat 45° Angle 120 VAC Plug

Optional Standard Straight 120 VAC Plug

Optional Straight 120 VAC Pass-through Plug

- · CLEAN, COMPACT DESIGN
- STREAMLINED
- LOW PROFILE
- SIDE-EXITING CORDS
- PLUG & PLAY
- 6' AC CORD & PLUG (FLAT PLUG STANDARD)
- CUSTOMIZABLE CONFIGURATIONS AND FINISHES
- UL LISTED FOR MOUNTING IN FURNITURE
- 15A





Specs:

### AC POWER & DATA CONNECTIVITY SOLUTION

M-POWER-3TW-AER-SNRNDSB

# Distributed by

MORMAX

Mormax Company, Inc.
8 Westchester Plaza

Elmsford, NY 10523

914-699-0101

mormax.com

 $\triangle$ 

sales@mormax.com

# Modules/Ports:

- A Tamper Resistant AC Receptacle
- E USB-A & USB-C (20W)
- R Switched AC (Rocker Switch)

TOP