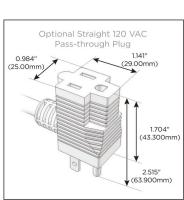

#### Plua

Supplied with Low Profile Flat 45° Angle 120 VAC Plug

Optional Standard Straight 120 VAC Plug

Optional Straight 120 VAC Pass-through Plug

- · CLEAN, COMPACT DESIGN
- STREAMLINED
- LOW PROFILE
- SIDE-EXITING CORDS
- PLUG & PLAY
- 6' AC CORD & PLUG (FLAT PLUG STANDARD)
- CUSTOMIZABLE CONFIGURATIONS AND FINISHES
- UL LISTED FOR MOUNTING IN FURNITURE
- 15A