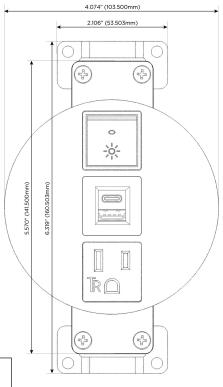

## **Module/Port Options:**

- A Tamper Resistant AC Receptacle
- E USB-A & USB-C (20W)
- M Double USB-A (Fast Charging Ports 18W)
- H HDMI
- 6 CAT 6
- 12 RJ 12
- X Switched AC
- Y 3-Way Switch (Low Voltage)
- V USB-C (45W High Speed Charging Port)
- S USB-C (25W High Speed Charging Port)
- R Switched AC (Rocker Switch)
- Dimmer Switch

# Modules/Ports:

- A Tamper Resistant AC Receptacle
- E USB-A & USB-C (20W)
- R Switched AC (Rocker Switch)

TOP