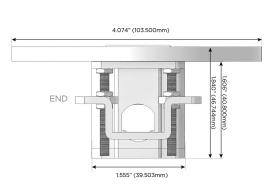

C (25W High Speed Charging Port)
- R Switched AC (Rocker Switch)
- Dimmer Switch

#### Plua

Supplied with Low Profile Flat 45° Angle 120 VAC Plug

Optional Standard Straight 120 VAC Plug

Optional Straight 120 VAC Pass-through Plug

- · CLEAN, COMPACT DESIGN
- STREAMLINED
- LOW PROFILE
- SIDE-EXITING CORDS
- PLUG & PLAY
- 6' AC CORD & PLUG (FLAT PLUG STANDARD)
- CUSTOMIZABLE CONFIGURATIONS AND FINISHES
- UL LISTED FOR MOUNTING IN FURNITURE
- 15A





Specs:

### AC POWER & DATA CONNECTIVITY SOLUTION

M-POWER-3TW-AER-SNRNDSB

# Distributed by

MORMAX

Mormax Company, Inc.
8 Westchester Plaza

Elmsford, NY 10523

914-699-0101

mormax.com

 $\triangle$ 

sales@mormax.com

# Modules/Ports:

- A Tamper Resistant AC Receptacle
- E USB-A & USB-C (20W)
- R Switched AC (Rocker Switch)

TOP