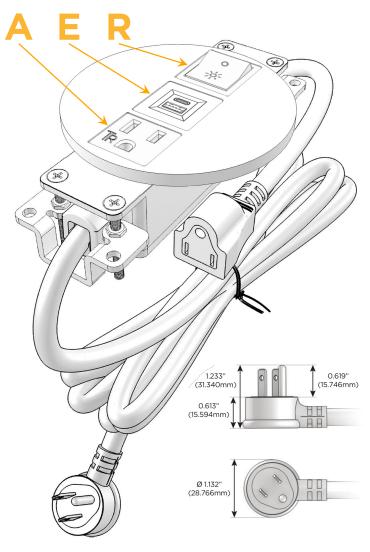

#### Plua

Supplied with Low Profile Flat 45° Angle 120 VAC Plug

Optional Standard Straight 120 VAC Plug

Optional Straight 120 VAC Pass-through Plug

- · CLEAN, COMPACT DESIGN
- STREAMLINED
- LOW PROFILE
- SIDE-EXITING CORDS
- PLUG & PLAY
- 6' AC CORD & PLUG (FLAT PLUG STANDARD)
- CUSTOMIZABLE CONFIGURATIONS AND FINISHES
- UL LISTED FOR MOUNTING IN FURNITURE
- 15A

# Modules/Ports:

- A Tamper Resistant AC Receptacle
- E USB-A & USB-C (20W)
- R Switched AC (Rocker Switch)

TOP