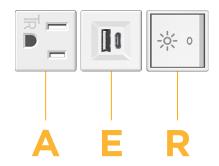

## **Module/Port Options:**

- A Tamper Resistant AC Receptacle
- E USB-A & USB-C (20W)
- M Double USB-A (Fast Charging Ports 18W)
- H HDMI
- 6 CAT 6
- 12 RJ 12
- X Switched AC
- Y 3-Way Switch (Low Voltage)
- V USB-C (45W High Speed Charging Port)
- S USB-C (25W High Speed Charging Port)
- R Switched AC (Rocker Switch)
- Dimmer Switch

# Modules/Ports:

- A Tamper Resistant AC Receptacle
- E USB-A & USB-C (20W)
- R Switched AC (Rocker Switch)

TOP