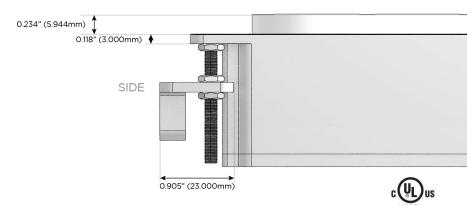

High Speed Charging Port)
- R Switched AC (Rocker Switch)
- Dimmer Switch

### Plug:

Supplied with Low Profile Flat 45° Angle 120 VAC Plug

Optional Standard Straight 120 VAC Plug

Optional Straight 120 VAC Pass-through Plug

- · CLEAN, COMPACT DESIGN
- STREAMLINED
- LOW PROFILE
- SIDE-EXITING CORDS
- PLUG & PLAY
- 6' AC CORD & PLUG (FLAT PLUG STANDARD)
- CUSTOMIZABLE CONFIGURATIONS AND FINISHES
- UL LISTED FOR MOUNTING IN FURNITURE
- 15A





### AC POWER & DATA CONNECTIVITY SOLUTION

M-POWER-3TW-AER-S3RNDSB

Distributed by



Mormax Company, Inc.

<u>&</u>

914-699-0101

sales@mormax.com
mormax.com

8 Westchester Plaza Elmsford, NY 10523

Specs:

# Modules/Ports:

- A Tamper Resistant AC Receptacle
- E USB-A & USB-C (20W)
- R Switched AC (Rocker Switch)

TOP 4.074" (103.500mm)