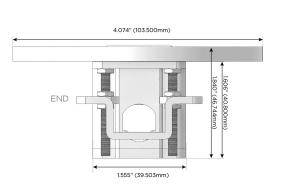

W High Speed Charging Port)
- R Switched AC (Rocker Switch)
- Dimmer Switch

### Plug:

Supplied with Low Profile Flat 45° Angle 120 VAC Plug

Optional Standard Straight 120 VAC Plug

Optional Straight 120 VAC Pass-through Plug

- · CLEAN, COMPACT DESIGN
- STREAMLINED
- LOW PROFILE
- SIDE-EXITING CORDS
- PLUG & PLAY
- 6' AC CORD & PLUG (FLAT PLUG STANDARD)
- CUSTOMIZABLE CONFIGURATIONS AND FINISHES
- UL LISTED FOR MOUNTING IN FURNITURE
- 15A





### AC POWER & DATA CONNECTIVITY SOLUTION

M-POWER-3TW-AER-S3RNDSB

Distributed by



Mormax Company, Inc.

<u>&</u>

914-699-0101

sales@mormax.com
mormax.com

8 Westchester Plaza Elmsford, NY 10523

Specs:

# Modules/Ports:

- A Tamper Resistant AC Receptacle
- E USB-A & USB-C (20W)
- R Switched AC (Rocker Switch)

TOP 4.074" (103.500mm)