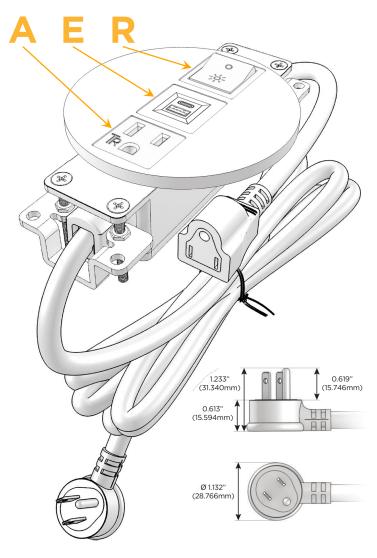

## **Module/Port Options:**

- A Tamper Resistant AC Receptacle
- E USB-A & USB-C (20W)
- M Double USB-A (Fast Charging Ports 18W)
- H HDMI
- 6 CAT 6
- 12 RJ 12
- X Switched AC
- Y 3-Way Switch (Low Voltage)
- V USB-C (45W High Speed Charging Port)
- S USB-C (25W High Speed Charging Port)
- R Switched AC (Rocker Switch)
- Dimmer Switch

### Plug:

Supplied with Low Profile Flat 45° Angle 120 VAC Plug

Optional Standard Straight 120 VAC Plug

Optional Straight 120 VAC Pass-through Plug

- · CLEAN, COMPACT DESIGN
- STREAMLINED
- LOW PROFILE
- SIDE-EXITING CORDS
- PLUG & PLAY
- 6' AC CORD & PLUG (FLAT PLUG STANDARD)
- CUSTOMIZABLE CONFIGURATIONS AND FINISHES
- UL LISTED FOR MOUNTING IN FURNITURE
- 15A

# Modules/Ports:

- A Tamper Resistant AC Receptacle
- E USB-A & USB-C (20W)
- R Switched AC (Rocker Switch)

TOP 4.074" (103.500mm)