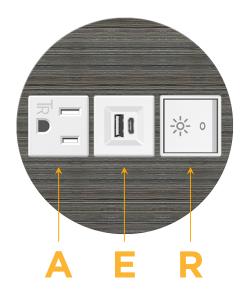

# Modules/Ports:

- A Tamper Resistant AC Receptacle
- E USB-A & USB-C (20W)
- R Switched AC (Rocker Switch)

TOP 4.074" (103.500mm)