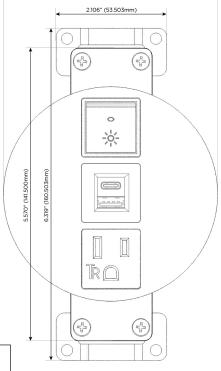

# Modules/Ports:

- A Tamper Resistant AC Receptacle
- E USB-A & USB-C (20W)
- R Switched AC (Rocker Switch)

TOP 4.074" (103.500mm)