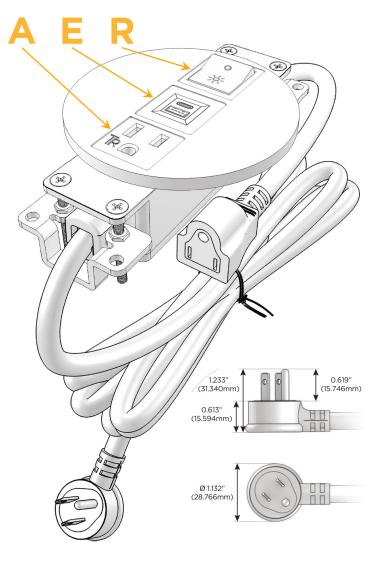

## Plug:

Supplied with Low Profile Flat 45° Angle 120 VAC

Optional Standard Straight 120 VAC Plug

Optional Straight 120 VAC Pass-through Plug

- CLEAN, COMPACT DESIGN
- **STREAMLINED**
- LOW PROFILE
- SIDE-EXITING CORDS
- **PLUG & PLAY**
- 6' AC CORD & PLUG (FLAT PLUG STANDARD)
- **CUSTOMIZABLE CONFIGURATIONS AND FINISHES**
- UL LISTED FOR MOUNTING IN FURNITURE
- 15A