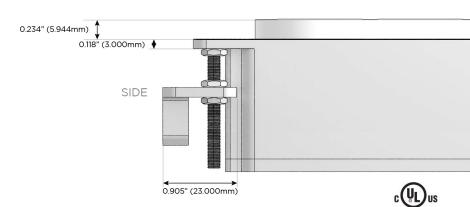

5W High Speed Charging Port)
- Switched AC (Rocker Switch)
- **Dimmer Switch**

## Plug:

Supplied with Low Profile Flat 45° Angle 120 VAC

Optional Standard Straight 120 VAC Plug

Optional Straight 120 VAC Pass-through Plug

- CLEAN, COMPACT DESIGN
- **STREAMLINED**
- LOW PROFILE
- SIDE-EXITING CORDS
- **PLUG & PLAY**
- 6' AC CORD & PLUG (FLAT PLUG STANDARD)
- **CUSTOMIZABLE CONFIGURATIONS AND FINISHES**
- UL LISTED FOR MOUNTING IN FURNITURE
- 15A





### AC POWER & DATA CONNECTIVITY SOLUTION

M-POWER-3TW-AER-MRNDSB

Specs:

# Distributed by

MORMAX

Mormax Company, Inc.
8 Westchester Plaza

Elmsford, NY 10523

914-699-0101

sales@mormax.com
mormax.com

Modules/Ports:

A Tamper Resistant AC Receptacle

E USB-A & USB-C (20W)

R Switched AC (Rocker Switch)

TOP 4.074" (103.500mm)