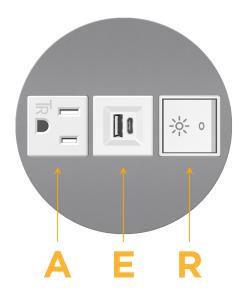

# Distributed by

MORMAX

Mormax Company, Inc.
8 Westchester Plaza

Elmsford, NY 10523

914-699-0101

sales@mormax.com
mormax.com

Modules/Ports:

A Tamper Resistant AC Receptacle

E USB-A & USB-C (20W)

R Switched AC (Rocker Switch)

TOP 4.074" (103.500mm)