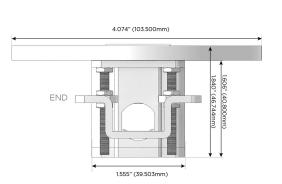

(25W High Speed Charging Port)
- Switched AC (Rocker Switch)
- **Dimmer Switch**

## Plug:

Supplied with Low Profile Flat 45° Angle 120 VAC

Optional Standard Straight 120 VAC Plug

Optional Straight 120 VAC Pass-through Plug

- CLEAN, COMPACT DESIGN
- **STREAMLINED**
- LOW PROFILE
- SIDE-EXITING CORDS
- **PLUG & PLAY**
- 6' AC CORD & PLUG (FLAT PLUG STANDARD)
- **CUSTOMIZABLE CONFIGURATIONS AND FINISHES**
- UL LISTED FOR MOUNTING IN FURNITURE
- 15A





### AC POWER & DATA CONNECTIVITY SOLUTION

M-POWER-3TW-AER-MRNDSB

Specs:

# Distributed by

MORMAX

Mormax Company, Inc.
8 Westchester Plaza

Elmsford, NY 10523

914-699-0101

sales@mormax.com
mormax.com

Modules/Ports:

A Tamper Resistant AC Receptacle

E USB-A & USB-C (20W)

R Switched AC (Rocker Switch)

TOP 4.074" (103.500mm)