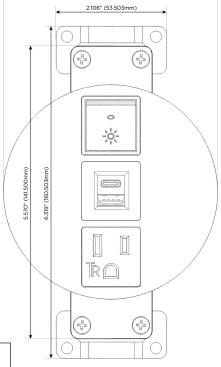

# Distributed by

MORMAX

Mormax Company, Inc.
8 Westchester Plaza

Elmsford, NY 10523

914-699-0101

sales@mormax.com
mormax.com

Modules/Ports:

A Tamper Resistant AC Receptacle

E USB-A & USB-C (20W)

R Switched AC (Rocker Switch)

TOP 4.074" (103.500mm)