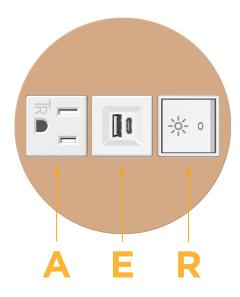

## **Module/Port Options:**

- A Tamper Resistant AC Receptacle
- E USB-A & USB-C (20W)
- M Double USB-A (Fast Charging Ports 18W)
- H HDMI
- 6 CAT 6
- 12 RJ 12
- X Switched AC
- Y 3-Way Switch (Low Voltage)
- V USB-C (45W High Speed Charging Port)
- S USB-C (25W High Speed Charging Port)
- R Switched AC (Rocker Switch)
- Dimmer Switch

- A Tamper Resistant AC Receptacle
- E USB-A & USB-C (20W)
- R Switched AC (Rocker Switch)

TOP 4.074" (103.500mm)