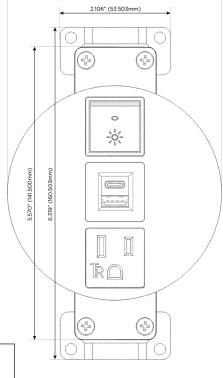

- A Tamper Resistant AC Receptacle
- E USB-A & USB-C (20W)
- R Switched AC (Rocker Switch)

TOP 4.074" (103.500mm)