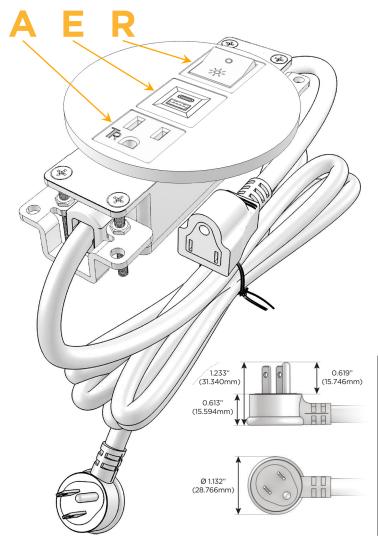

#### Plug:

Supplied with Low Profile Flat 45° Angle 120 VAC Plug

Optional Standard Straight 120 VAC Plug

Optional Straight 120 VAC Pass-through Plug

- CLEAN, COMPACT DESIGN
- STREAMLINED
- LOW PROFILE
- SIDE-EXITING CORDS
- PLUG & PLAY
- 6' AC CORD & PLUG (FLAT PLUG STANDARD)
- CUSTOMIZABLE CONFIGURATIONS AND FINISHES
- UL LISTED FOR MOUNTING IN FURNITURE
- 15A

- A Tamper Resistant AC Receptacle
- E USB-A & USB-C (20W)
- R Switched AC (Rocker Switch)

TOP 4.074" (103.500mm)