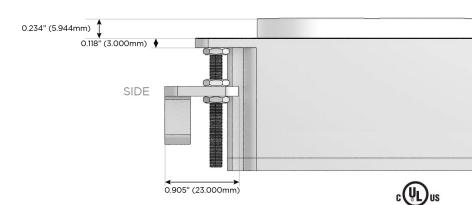

### Features:

#### AC POWER & DATA CONNECTIVITY SOLUTION

M-POWER-3TW-AER-CURNDSB