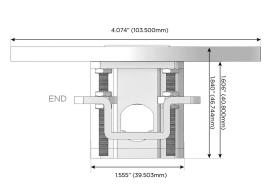

- A Tamper Resistant AC Receptacle
- E USB-A & USB-C (20W)
- R Switched AC (Rocker Switch)

TOP 4.074" (103.500mm)